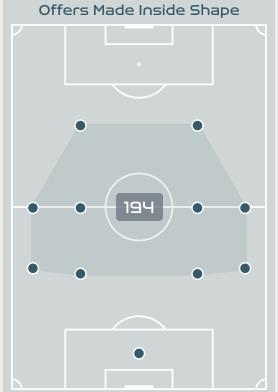

## Offering to Receive

|    |                   | Offers | Offers   | % Made &             |
|----|-------------------|--------|----------|----------------------|
| #  | Player            | Made   | Received | % Made &<br>Received |
| 23 | COLL Cata         | 0      | 0        | 0%                   |
| 2  | BATLLE Ona        | 72     | 24       | 33.3%                |
| 3  | ABELLEIRA Teresa  | 41     | 12       | 29.3%                |
| 4  | PAREDES Irene     | 22     | 10       | 45.5%                |
| 6  | BONMATI Aitana    | 53     | 14       | 26.4%                |
| 8  | CALDENTEY Mariona | 49     | 29       | 59.2%                |
| 10 | HERMOSO Jennifer  | 53     | 16       | 30.2%                |
| 11 | PUTELLAS Alexia   | 59     | 13       | 22%                  |
| 14 | CODINA Laia       | 7      | 6        | 85.7%                |
| 17 | REDONDO Alba      | 11     | 4        | 36.4%                |
| 19 | CARMONA Olga      | 20     | 8        | 40%                  |
| 9  | GONZALEZ Esther   | 2      | 1        | 50%                  |
| 15 | NAVARRO Eva       | 7      | 2        | 28.6%                |
| 18 | PARALLUELO Salma  | 20     | 5        | 25%                  |