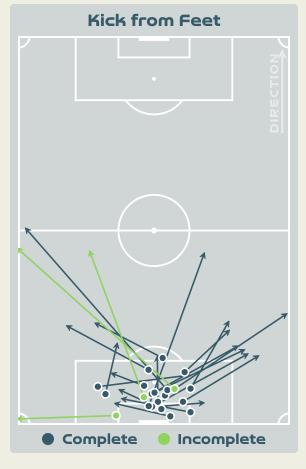

| רוצ    |
|-------|----------------------------|--------|
| 41    | Direct Pressures           | 87     |
| 1.4s  | Avg Pressure Duration      | 1.5s   |
| 94    | Forced Turnovers           | 112    |
| 6.57s | Ball Recovery Time         | 11.59s |
| 52    | Pushing on into Pressing   | 106    |
| 118   | Pushing on                 | 198    |
| 21    | Pressing Direction Inside  | 54     |
| 84    | Pressing Direction Outside | ברו    |
|       |                            |        |

Most Direct
Pressures

BATLLE Ona
RIGHT BACK

Most Direct
Pressures

BJORN Nathalie
RIGHT BACK





## GOALKEEPING



• • • • • • • • • • • • • • • •

## **Goalkeeping Involvement**



#### Spain GK Involvement Timeline







#### Sweden GK Involvement Timeline





## **Goalkeeping Distribution**



















## **Goalkeeping Distribution**



















### **Goal Prevention**













| Total Attempts on Goal | Total Goal    | Save & | Deflect & | Save &  | Save    | No Save |
|------------------------|---------------|--------|-----------|---------|---------|---------|
| Faced                  | Interventions | Retain | Retain    | Deflect | Attempt | Attempt |
|                        | •             | 4      |           | 4       | 4       |         |

#### **Goal Prevention**













| Total Attempts on Goal | Total Goal    | Save & | Deflect & | Save &  | Save    | No Save |
|------------------------|---------------|--------|-----------|---------|---------|---------|
| Faced                  | Interventions | Retain | Retain    | Deflect | Attempt | Attempt |