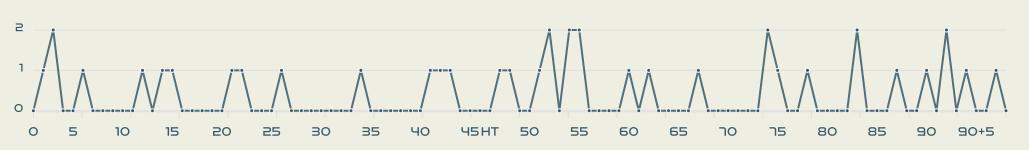

Length









## **Defensive Pressure**







| 159   | Total Pressures            | רוצ    |
|-------|----------------------------|--------|
| 41    | Direct Pressures           | 87     |
| 1.4s  | Avg Pressure Duration      | 1.5s   |
| 94    | Forced Turnovers           | 112    |
| 6.57s | Ball Recovery Time         | 11.59s |
| 52    | Pushing on into Pressing   | 106    |
| 118   | Pushing on                 | 198    |
| 21    | Pressing Direction Inside  | 54     |
| 84    | Pressing Direction Outside | ברו    |
|       |                            |        |

Most Direct
Pressures

BATLLE Ona
RIGHT BACK

Most Direct
Pressures

BJORN Nathalie
RIGHT BACK





## GOALKEEPING



• • • • • • • • • • • • • • • •

## **Goalkeeping Involvement**



#### Spain GK Involvement Timeline







#### Sweden GK Involvement Timeline





## **Goalkeeping Distribution**



















## **Goalkeeping Distribution**



















### **Goal Prevention**













| Total Attempts on Goal | Total Goal    | Save & | Deflect & | Save &  | Save    | No Save |
|------------------------|---------------|--------|-----------|---------|---------|---------|
| Faced                  | Interventions | Retain | Retain    | Deflect | Attempt | Attempt |
|                        | •             | 4      |           | 4       | 4       |         |

#### **Goal Prevention**













| Total Attempts on Goal | Total Goal    | Save & | Deflect & | Save &  | Save    | No Save |
|------------------------|---------------|--------|-----------|---------|---------|---------|
| Faced