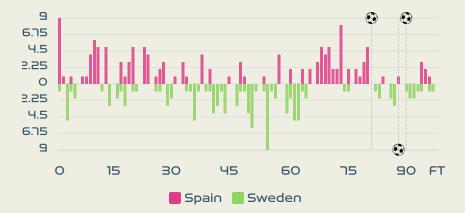

## Spain 2 – 1 Sweden

Semi-final – Match 61 15 August 2023 20:00 Kick Off Eden Park



### Match Summary - Teams



## Spain

#### STARTING

- 23 GK COLL Cata
- 2 DF BATLLE Ona
- 3 MF ABELLEIRA Teresa
- Y DF PAREDES Irene
- 6 MF BONMATI Aitana
- 8 FW CALDENTEY Mariona 4 90+5'
- (2) 10 FW HERMOSO Jennifer
- (2) 11 MF PUTELLAS Alexia + 57'
- 14 DF CODINA Laia
- (2) 17 FW REDONDO Alba + 13'
- 🔘 19 DF CARMONA Olga (C) 🔞 90'

#### SUBSTITUTES

- 1 GK RODRIGUEZ Misa
- 13 GK SALON Enith
- S DF ANDRES Ivana
- 9 FW GONZALEZ Esther 1 90+5'
- 🚫 15 FW NAVARRO Eva 🚹 🕦
- 16 MF PEREZ Maria
- (2) 18 FW PARALLUELO Salma († 57' 9 81'
- 20 DF GALVEZ Rocio
- 21 MF ZORNOZA Claudia
- 22 FW DEL CASTILLO Athenea

# 2-0



#### Distribution in the Final Third





#### STARTING

- MUSOVIC Zecira GK 1
- ANDERSSON Jonna DF 2 (2)
- ERIKSSON Magdalena DF 6
- (C) ASLLANI Kosovare MF 9
- **♣ 11'** BLACKSTENIUS Stina FW 11 ⊗
  - ILESTEDT Amanda DF 13
    - BJORN Nathalie DF 14 🔘
  - ANGELDAL Filippa MF 16
  - ROLFO Fridolina MF 18 (
  - **↓ רר** KANERYD Johanna MF 19
  - ♣ 86'
     RUBENSSON Elin
     MF
     23
     ②

#### SUBSTITUTES

- FALK Jennifer GK 12 (
- ENBLOM Tove GK 21 (2)
- SEMBRANT Linda DF 3 (
- LENNARTSSON Stina DF 4
  - SANDBERG Anna DF 5
  - JANOGY Madelen FW 7
- 1 86' HURTIG Lina FW 8
  - JAKOBSSON Sofia FW 10
- BLOMQVIST Rebecka FW 15
  - SEGER Caroline MF 17 (
  - BENNISON Hanna MF 20 (
- ↑ 'CHOUGH Olivia MF 22

⊕ 88' (↑ 17')

## Match Summary - Key Statistics







#### Possession

| Total     | 53.8%                   | 12.2%