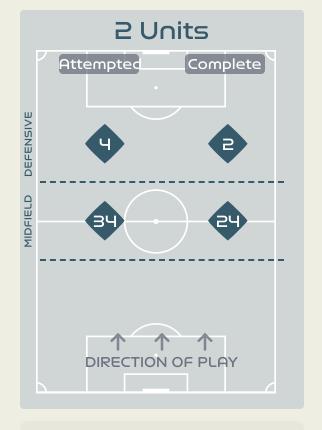

)  |  | (רא) רוצ  |  |  |
| 94        | Forced Tu               | rnovers                       |     |  | 112       |  |  |
| 108       | Second                  | Balls                         |     |  | רב        |  |  |
| 107.6 km  | Total Distanc           | e Covered                     |     |  | 109.1 km  |  |  |
| 5.6 km    | Zone 4 – Low Speed S    | printing: 19–23km/h           |     |  | 5.2 km    |  |  |



## **Phases of Play**



#### IN POSSESSION



#### **OUT OF POSSESSION**





## IN POSSESSION



## In Possession Line Height & Team Length









## In Possession Line Height & Team Length













Attempted Line Breaks 5
Inside Shape 3
Outside Shape 2

Attempted Line Breaks
163



Attempted Line Breaks 120
Inside Shape 58
Outside Shape 62

DIRECTION OF PLAY







Attempted Line Breaks 38
Inside Shape 27
Outside Shape 11





Attempted Line Breaks 5
Inside Shape 2
Outside Shape 3

Attempted Line Breaks

116













Attempted Line Breaks 61
Inside Shape 42
Outside Shape 19





|    |                   |                             |                             |                               |                   | 4 U                           | nits             |                   |                   | 3 Units          |                   | 2 l              | Jnits             |         | Direction |      | Di   | stribution 1 | Гуре                |
|----|-------------------|-----------------------------|-----------------------------|-------------------------------|-------------------|-------------------------------|------------------|------