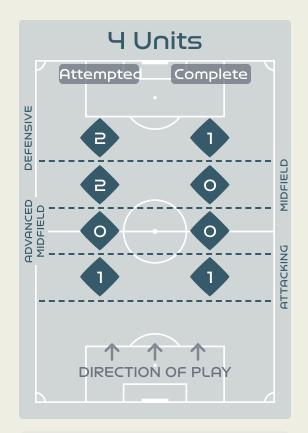

## In Possession Line Height & Team Length

## In Possession Line Height & Team Length

Attempted Line Breaks 5
Inside Shape 3
Outside Shape 2

Attempted Line Breaks
163

Attempted Line Breaks 120
Inside Shape 58
Outside Shape 62

DIRECTION OF PLAY

Attempted Line Breaks 38
Inside Shape 27
Outside Shape 11

Attempted Line Breaks 5
Inside Shape 2
Outside Shape 3

Attempted Line Breaks

116

Attempted Line Breaks 61
Inside Shape 42
Outside Shape 19

|    |                   |                             |                             |                               |                   | 4 U                           | nits             |                   |                   | 3 Units          |                   | 2 l              | Jnits             |         | Direction |      | Di   | stribution 1 | Гуре                |
|----|-------------------|-----------------------------|-----------------------------|-------------------------------|-------------------|-------------------------------|------------------|-------------------|-------------------|------------------|-------------------|------------------|-------------------|---------|-----------|------|------|--------------|---------------------|
| #  | Player            | Line<br>Breaks<br>Attempted | Line<br>Breaks<br>Completed | Line Break<br>Completion<br>% | Attacking<br>Line | Attacking<br>Midfield<br>Line | Midfield<br>Line | Defensive<br>Line | Attacking<br>Line | Midfield<br>Line | Defensive<br>Line | Midfield<br>Line | Defensive<br>Line | Through | Around    | Over | Pass | Cross        | Ball<br>Progression |
| 23 | COLL Cata         | 6                           | 4                           | 66%                           |                   |                               |                  |                   | 4                 | 2                |                   |                  |                   | 1       |           | 5    | 6    |              |                     |
| 2  | BATLLE Ona        | 22                          | 16                          | 72%                           |                   |                               | 1                |                   | 4                 | 8                |                   | 9                |                   | 3       | 9         | 10   | 22   |              |                     |
| 3  | ABELLEIRA Teresa  | 27                          | 21                          | 77%                           |                   |                               |                  | 1                 | 8                 | 8                |                   | 10               |                   | 11      | 4         | 12   | 25   | 1            | 1                   |
| 4  | PAREDES Irene     | 15                          | 11                          | 73%                           |                   |                               |                  |                   | 7                 | 6                | 1                 | 1                |                   | 1       | 7         | 7    | 15   |              |                     |
| 6  | BONMATI Aitana    | 7                           | 4                           | 57%                           |                   |                               |                  |                   |                   | 5                | 1                 |                  | 1                 | 1       | 2         | 4    | 7    |              |                     |
| 8  | CALDENTEY Mariona | 14                          | 7                           | 50%                           |                   |                               |                  |                   | 1                 | 6                | 5                 | 2                |                   | 5       | 5         | 4    | 10   | 1            | 3                   |
| 10 | HERMOSO Jennifer  | 11                          | 6                           | 54%                           |                   |                               | 1                |                   |                   | 4                | 4                 | 2                |                   | 5       | 2         | 4    | 9    | 2            |                     |
| 11 | PUTELLAS Alexia   | 7                           | 6                           | 85%                           |                   |                               |                  |                   |                   | 4                |                   | 2                | 1                 | 6       |           | 1    | 6    |              | 1                   |
| 14 | CODINA Laia       | 26                          | 19                          | 73%                           | 1                 |                               |                  |                   | 18                | 3                |                   | 3                | 1                 | 5       | 13        | 8    | 26   |              |                     |
| 17 | REDONDO Alba      | 4                           | 3                           | 75%                           |                   |                               |                  |                   |                   | 1                | 3                 |                  |                   |         | 1         | 3    | 3    | 1            |                     |
| 19 | CARMONA Olga      | 24                          | 22                          | 91%                           |                   | 1                             |                  |                   | 12                | 4                | 1                 | 5                | 1                 | 5       | 9         | 10   | 21   | 1            | 2                   |
| 9  | GONZALEZ Esther   |                             |                             |                               |                   |                               |                  |                   |                   |                  |                   |                  |                   |         |           |      |      |              |                     |
| 15 | NAVARRO Eva       |                             |                             |                               |                   |                               |                  |                   |                   |                  |                   |                  |                   |         |           |      |      |              |                     |
| 18 | PARALLUELO Salma  |                             |                             |                               |                   |                               |                  |                   |                   |                  |                   |                  |                   |         |           |      |      |              |                     |