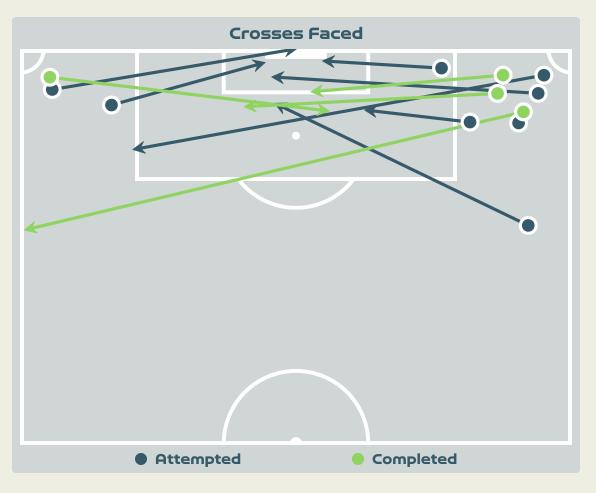

## Crosses (Open Play)

| Cross Zones |  |  |  |   |  |  |  |  |  |
|-------------|--|--|--|---|--|--|--|--|--|
|             |  |  |  |   |  |  |  |  |  |
| 5           |  |  |  | 5 |  |  |  |  |  |
|             |  |  |  |   |  |  |  |  |  |