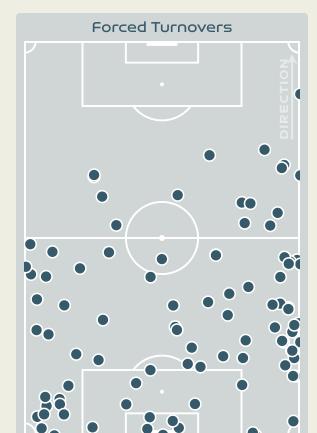

## Forced Turnovers

## **Defensive Pressure**

| 159   | Total Pressures            | רוצ    |
|-------|----------------------------|--------|
| 41    | Direct Pressures           | 87     |
| 1.4s  | Avg Pressure Duration      | 1.5s   |
| 94    | Forced Turnovers           | 112    |
| 6.57s | Ball Recovery Time         | 11.59s |
| 52    | Pushing on into Pressing   | 106    |
| 118   | Pushing on                 | 198    |
| 21    | Pressing Direction Inside  | 54     |
| 84    | Pressing Direction Outside | ברו    |
|       |                            |        |