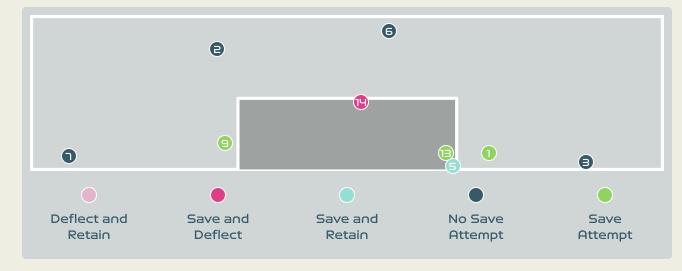

### **Goal Prevention**

| Total Attempts on Goal | Total Goal    | Save & | Deflect & | Save &  | Save    | No Save |
|------------------------|---------------|--------|-----------|---------|---------|---------|
| Faced                  | Interventions | Retain | Retain    | Deflect | Attempt | Attempt |
|                        | •             | 4      |           | 4       | 4       |         |

#### **Goal Prevention**

| Total Attempts on Goal | Total Goal    | Save & | Deflect & | Save &  | Save    | No Save |
|------------------------|---------------|--------|-----------|---------|---------|---------|
| Faced                  | Interventions | Retain | Retain    | Deflect | Attempt | Attempt |
| 14                     | 2             | 1      | 0         | 1       | 3       | 9       |