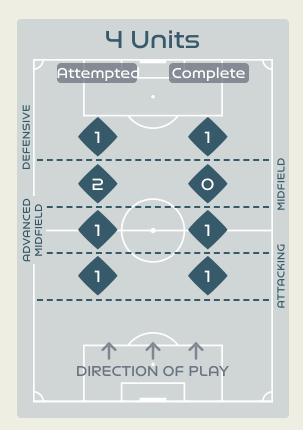

Attempted Line Breaks 5
Inside Shape 2
Outside Shape 3

Attempted Line Breaks

116

Attempted Line Breaks 61
Inside Shape 42
Outside Shape 19

|    |                   |                             |                             |                               |                   | 4 U                           | nits             |                   |                   | 3 Units          |                   | 2 l              | Jnits             |         | Direction |      | Di   | stribution 1 | Гуре                |
|----|-------------------|-----------------------------|-----------------------------|-------------------------------|-------------------|-------------------------------|------------------|-------------------|-------------------|------------------|-------------------|------------------|-------------------|---------|-----------|------|------|--------------|---------------------|
| #  | Player            | Line<br>Breaks<br>Attempted | Line<br>Breaks<br>Completed | Line Break<br>Completion<br>% | Attacking<br>Line | Attacking<br>Midfield<br>Line | Midfield<br>Line | Defensive<br>Line | Attacking<br>Line | Midfield<br>Line | Defensive<br>Line | Midfield<br>Line | Defensive<br>Line | Through | Around    | Over | Pass | Cross        | Ball<br>Progression |
| 23 | COLL Cata         | 6                           | 4                           | 66%                           |                   |                               |                  |                   | 4                 | 2                |                   |                  |                   | 1       |           | 5    | 6    |              |                     |
| 2  | BATLLE Ona        | 22                          | 16                          | 72%                           |                   |                               | 1                |                   | 4                 | 8                |                   | 9                |                   | 3       | 9         | 10   | 22   |              |                     |
| 3  | ABELLEIRA Teresa  | 27                          | 21                          | 77%                           |                   |                               |                  | 1                 | 8                 | 8                |                   | 10               |                   | 11      | 4         | 12   | 25   | 1            | 1                   |
| 4  | PAREDES Irene     | 15                          | 11                          | 73%                           |                   |                               |                  |                   | 7                 | 6                | 1                 | 1                |                   | 1       | 7         | 7    | 15   |              |                     |
| 6  | BONMATI Aitana    | 7                           | 4                           | 57%                           |                   |                               |                  |                   |                   | 5                | 1                 |                  | 1                 | 1       | 2         | 4    | 7    |              |                     |
| 8  | CALDENTEY Mariona | 14                          | 7                           | 50%                           |                   |                               |                  |                   | 1                 | 6                | 5                 | 2                |                   | 5       | 5         | 4    | 10   | 1            | 3                   |
| 10 | HERMOSO Jennifer  | 11                          | 6                           | 54%                           |                   |                               | 1                |                   |                   | 4                | 4                 | 2                |                   | 5       | 2         | 4    | 9    | 2            |                     |
| 11 | PUTELLAS Alexia   | 7                           | 6                           | 85%                           |                   |                               |                  |                   |                   | 4                |                   | 2                | 1                 | 6       |           | 1    | 6    |              | 1                   |
| 14 | CODINA Laia       | 26                          | 19                          | 73%                           | 1                 |                               |                  |                   | 18                | 3                |                   | 3                | 1                 | 5       | 13        | 8    | 26   |              |                     |
| 17 | REDONDO Alba      | 4                           | 3                           | 75%                           |                   |                               |                  |                   |                   | 1                | 3                 |                  |                   |         | 1         | 3    | 3    | 1            |                     |
| 19 | CARMONA Olga      | 24                          | 22                          | 91%                           |                   | 1                             |                  |                   | 12                | 4                | 1                 | 5                | 1                 | 5       | 9         | 10   | 21   | 1            | 2                   |
| 9  | GONZALEZ Esther   |                             |                             |                               |                   |                               |                  |                   |                   |                  |                   |                  |                   |         |           |      |      |              |                     |
| 15 | NAVARRO Eva       |                             |                             |                               |                   |                               |                  |                   |                   |                  |                   |                  |                   |         |           |      |      |              |                     |
| 18 | PARALLUELO Salma  |                             |                             |                               |                   |                               |                  |                   |                   |                  |                   |                  |                   |         |           |      |      |              |                     |