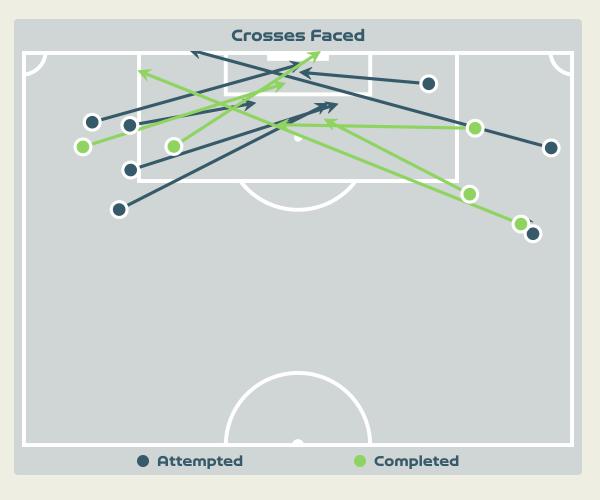

#### **Delivery Types Faced**

| Total | In Swing | Out Swing | Driven | Lofted | Cutback | Push |
|-------|----------|-----------|--------|--------|---------|------|
| 15    | 3        | 2         | 2      | 7      |         | 1    |

#### **Delivery Types Faced**

| Total | In Swing | Out Swing | Driven | Lofted | Cutback | Push |
|-------|----------|-----------|--------|--------|---------|------|
| 15    | 3        | 5         | 1      | 6      |         |      |