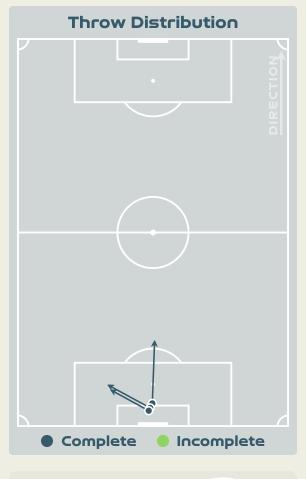

| רוצ    |
|-------|----------------------------|--------|
| 41    | Direct Pressures           | 87     |
| 1.4s  | Avg Pressure Duration      | 1.5s   |
| 94    | Forced Turnovers           | 112    |
| 6.57s | Ball Recovery Time         | 11.59s |
| 52    | Pushing on into Pressing   | 106    |
| 118   | Pushing on                 | 198    |
| 21    | Pressing Direction Inside  | 54     |
| 84    | Pressing Direction Outside | ברו    |
|       |                            |        |

Most Direct
Pressures

BATLLE Ona
RIGHT BACK

Most Direct
Pressures

BJORN Nathalie
RIGHT BACK





## GOALKEEPING



• • • • • • • • • • • • • • • •

## **Goalkeeping Involvement**



#### Spain GK Involvement Timeline







#### Sweden GK Involvement Timeline





## **Goalkeeping Distribution**



















## **Goalkeeping Distribution**



















### **Goal Prevention**













| Total Attempts on Goal | Total Goal    | Save & | Deflect & | Save &  | Save    | No Save |
|------------------------|---------------|--------|-----------|---------|---------|---------|
| Faced                  | Interventions | Retain | Retain    | Deflect | Attempt | Attempt |
|                        | •             | 4      |           | 4       | 4       |         |

#### **Goal Prevention**













| Total Attempts on Goal | Total Goal    | Save & | Deflect & | Save &  | Save    | No Save |
|------------------------|---------------|--------|-----------|---------|---------|---------|
| Faced                  | Interventions | Retain | Retain    | Deflect | Attempt | Attempt |
| 1