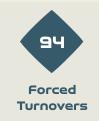

## Forced Turnovers

## **Defensive Pressure**

| 159   | Total Pressures            | רוצ    |
|-------|----------------------------|--------|
| 41    | Direct Pressures           | 87     |
| 1.4s  | Avg Pressure Duration      | 1.5s   |
| 94    | Forced Turnovers           | 112    |
| 6.57s | Ball Recovery Time         | 11.59s |
| 52    | Pushing on into Pressing   | 106    |
| 118   | Pushing on                 | 198    |
| 21    | Pressing Direction Inside  | 54     |
| 84    | Pressing Direction Outside | ברו    |
|       |                            |        |