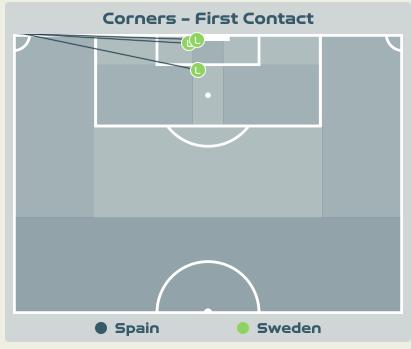

#### First Contacts on Spain Crosses

| Top 5 Player First Contacts |        |       |  |  |  |  |  |  |  |  |
|-----------------------------|--------|-------|--|--|--|--|--|--|--|--|
| Player                      | Team   | Total |  |  |  |  |  |  |  |  |
| MUSOVIC Zecira              | Sweden | 1     |  |  |  |  |  |  |  |  |
| ERIKSSON Magdalena          | Sweden | 1     |  |  |  |  |  |  |  |  |
| BJORN Nathalie              | Sweden | 1     |  |  |  |  |  |  |  |  |