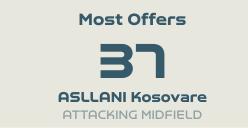

## Offering to Receive

| #  | Player             | Offers<br>Made | Offers<br>Received | % Made &<br>Received |
|----|--------------------|----------------|--------------------|----------------------|
| 1  | MUSOVIC Zecira     | 2              | 1                  | 50%                  |
| 2  | ANDERSSON Jonna    | 20             | 5                  | 25%                  |
| 6  | ERIKSSON Magdalena | 7              | 1                  | 14.3%                |
| 9  | ASLLANI Kosovare   | 37             | 14                 | 37.8%                |
| 11 | BLACKSTENIUS Stina | 25             | 4                  | 16%                  |
| 13 | ILESTEDT Amanda    | 5              | 3                  | 60%                  |
| 14 | BJORN Nathalie     | 9              | 4                  | 44.4%                |
| 16 | ANGELDAL Filippa   | 27             | 12                 | 44.4%                |
| 18 | ROLFO Fridolina    | 26             | 9                  | 34.6%                |
| 19 | KANERYD Johanna    | 23             | 8                  | 34.8%                |
| 23 | RUBENSSON Elin     | 26             | 14                 | 53.8%                |
| 8  | HURTIG Lina        | 0              | 0                  | 0%                   |
| 15 | BLOMQVIST Rebecka  | 7              | 0                  | 0%                   |
| 22 | SCHOUGH Olivia     | 2              | 1                  | 50%                  |