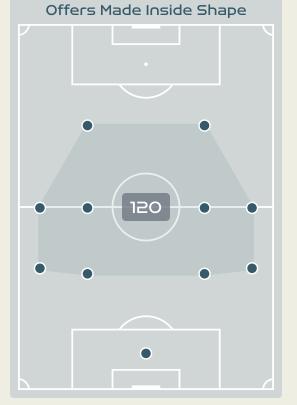

## Offering to Receive

| #  | Player             | Offers<br>Made | Offers<br>Received | % Made &<br>Received |
|----|--------------------|----------------|--------------------|----------------------|
| 1  | MUSOVIC Zecira     | 2              | 1                  | 50%                  |
| 2  | ANDERSSON Jonna    | 20             | 5                  | 25%                  |
| 6  | ERIKSSON Magdalena | 7              | 1                  | 14.3%                |
| 9  | ASLLANI Kosovare   | 37             | 14                 | 37.8%                |
| 11 | BLACKSTENIUS Stina | 25             | 4                  | 16%                  |
| 13 | ILESTEDT Amanda    | 5              | 3                  | 60%                  |
| 14 | BJORN Nathalie     | 9              | 4                  | 44.4%                |
| 16 | ANGELDAL Filippa   | 27             | 12                 | 44.4%                |
| 18 | ROLFO Fridolina    | 26             | 9                  | 34.6%                |
| 19 | KANERYD Johanna    | 23             | 8                  | 34.8%                |
| 23 | RUBENSSON Elin     | 26             | 14                 | 53.8%                |
| 8  | HURTIG Lina        | 0              | 0                  | 0%                   |
| 15 | BLOMQVIST Rebecka  | 7              | 0                  | 0%                   |
| 22 | SCHOUGH Olivia     | 2              | 1                  | 50%                  |