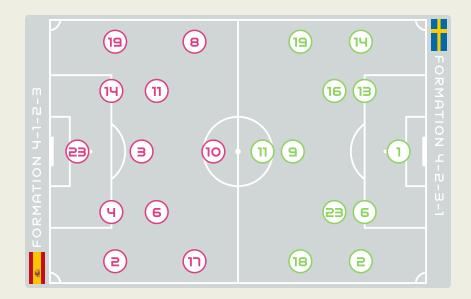

## Spain

#### STARTING

- 23 GK COLL Cata
- 2 DF BATLLE Ona
- 3 MF ABELLEIRA Teresa
- Y DF PAREDES Irene
- 6 MF BONMATI Aitana
- 8 FW CALDENTEY Mariona 4 90+5'
- (2) 10 FW HERMOSO Jennifer
- (2) 11 MF PUTELLAS Alexia + 57'
- 14 DF CODINA Laia
- (2) 17 FW REDONDO Alba + 13'
- 🔘 19 DF CARMONA Olga (C) 🔞 90'

#### SUBSTITUTES

- 1 GK RODRIGUEZ Misa
- 13 GK SALON Enith
- S DF ANDRES Ivana
- 9 FW GONZALEZ Esther 1 90+5'
- 🚫 15 FW NAVARRO Eva 🚹 🕦
- 16 MF PEREZ Maria
- (2) 18 FW PARALLUELO Salma († 57' 9 81'
- 20 DF GALVEZ Rocio
- 21 MF ZORNOZA Claudia
- 22 FW DEL CASTILLO Athenea

#### STARTING

- MUSOVIC Zecira GK 1
- ANDERSSON Jonna DF 2 (2)
- ERIKSSON Magdalena DF 6
- (C) ASLLANI Kosovare MF 9
- **♣ 11'** BLACKSTENIUS Stina FW 11 ⊗
  - ILESTEDT Amanda DF 13
    - BJORN Nathalie DF 14 🔘
  - ANGELDAL Filippa MF 16
  - ROLFO Fridolina MF 18 (
  - **↓ רר** KANERYD Johanna MF 19
  - ♣ 86'
     RUBENSSON Elin
     MF
     23
     ②

#### SUBSTITUTES

- FALK Jennifer GK 12 (
- ENBLOM Tove GK 21 (2)
- SEMBRANT Linda DF 3 (
- LENNARTSSON Stina DF 4
  - SANDBERG Anna DF 5
  - JANOGY Madelen FW 7
- 1 86' HURTIG Lina FW 8
  - JAKOBSSON Sofia FW 10
- BLOMQVIST Rebecka FW 15
  - SEGER Caroline MF 17 (
  - BENNISON Hanna MF 20 (
- ↑ 'CHOUGH Olivia MF 22