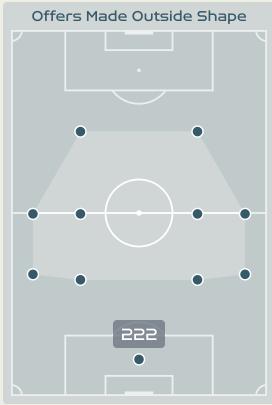

## Offering to Receive

|    |                   | Offers | Offers   | % Made &             |
|----|-------------------|--------|----------|----------------------|
| #  | Player            | Made   | Received | % Made &<br>Received |
| 23 | COLL Cata         | 0      | 0        | 0%                   |
| 2  | BATLLE Ona        | 72     | 24       | 33.3%                |
| 3  | ABELLEIRA Teresa  | 41     | 12       | 29.3%                |
| 4  | PAREDES Irene     | 22     | 10       | 45.5%                |
| 6  | BONMATI Aitana    | 53     | 14       | 26.4%                |
| 8  | CALDENTEY Mariona | 49     | 29       | 59.2%                |
| 10 | HERMOSO Jennifer  | 53     | 16       | 30.2%                |
| 11 | PUTELLAS Alexia   | 59     | 13       | 22%                  |
| 14 | CODINA Laia       | 7      | 6        | 85.7%                |
| 17 | REDONDO Alba      | 11     | 4        | 36.4%                |
| 19 | CARMONA Olga      | 20     | 8        | 40%                  |
| 9  | GONZALEZ Esther   | 2      | 1        | 50%                  |
| 15 | NAVARRO Eva       | 7      | 2        | 28.6%                |
| 18 | PARALLUELO Salma  | 20     | 5        | 25%                  |