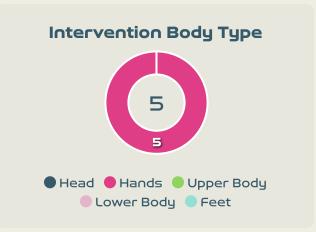

#### **Delivery Types Faced**

| Total | In Swing | Out Swing | Driven | Lofted | Cutback | Push |
|-------|----------|-----------|--------|--------|---------|------|
| 15    | 3        | 2         | 2      | 7      |         | 1    |