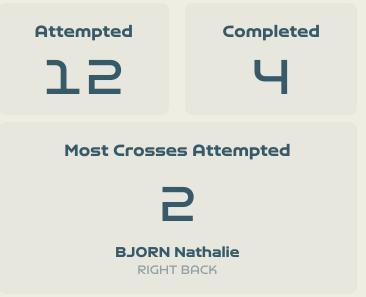

#### In Possession – Distributions

| #  | Player            | Passes<br>Attempted | Passes<br>Completed | Pass<br>Completion<br>% | Switches of<br>Play | Crosses<br>Attempted | Crosses<br>Completed | Line Breaks<br>Attempted | Line Breaks<br>Completed | Line Break<br>Completion<br>% | Ball<br>Progressions | Take Ons | Step Ins | Attempts at<br>Goal | Goals |
|----|-------------------|---------------------|---------------------|-------------------------|---------------------|----------------------|----------------------|--------------------------|--------------------------|-------------------------------|----------------------|----------|----------|---------------------|-------|
| 23 | COLL Cata         | 26                  | 22                  | 85%                     | 0                   | 0                    | 0                    | 6                        | 4                        | 66%                           | 0                    | 0        | 0        | 0                   | 0     |
| 2  | BATLLE Ona        | 78                  | 63                  | 81%                     |                     | 1                    | 1                    | 22                       | 16                       | 72%                           | 3                    |          | 3        |                     |       |
| 3  | ABELLEIRA Teresa  | 54                  | 48                  | 89%                     | 5                   | 3                    |                      | 27                       | 21                       | 77%                           | 6                    | 3        | 3        |                     |       |
| 4  | PAREDES Irene     | 44                  | 37                  | 84%                     | 1                   |                      |                      | 15                       | 11                       | 73%                           |                      |          |          |                     |       |
| 6  | BONMATI Aitana    | 40                  | 31                  | 78%                     |                     | 1                    |                      | 7                        | 4                        | 57%                           | 1                    | 1        |          | 2                   |       |
| 8  | CALDENTEY Mariona | 61                  | 48                  | 79%                     | 2                   | 2                    |                      | 14                       | 7                        | 50%                           | 6                    | 4        | 2        | 2                   |       |
| 10 | HERMOSO Jennifer  | 36                  | 23                  | 64%                     |                     | 3                    | 1                    | 11                       | 6                        | 54%                           | 2                    | 2        |          |                     |       |
| 11 | PUTELLAS Alexia   | 18                  | 14                  | 78%                     |                     | 1                    |                      | 7                        | 6                        | 85%                           | 1                    | 1        |          |                     |       |
| 14 | CODINA Laia       | 73                  | 64                  | 88%                     | 3                   |                      |                      | 26                       | 19                       | 73%                           | 1                    |          | 1        |                     |       |
| 17 | REDONDO Alba      | 28                  | 15                  | 54%                     |                     | 2                    | 1                    | 4                        | 3                        | 75%                           | 1                    |          | 1        | 3                   |       |
| 19 | CARMONA Olga      | 59                  | 49                  | 83%                     |                     | 1                    | 1                    | 24                       | 22                       | 91%                           | 2                    | 1        | 1        | 3                   | 1     |
| 9  | GONZALEZ Esther   | 1                   | 1                   | 100%                    |                     |                      |                      |                          |                          |                               |                      |          |          |                     |       |
| 15 | NAVARRO Eva       | 3                   | 3                   | 100%                    |                     | 1                    | 1                    |                          |                          |                               | 1                    | 1        |          |                     |       |
| 18 | PARALLUELO Salma  | 11                  | 8                   | 73%                     |                     |                      |                      |                          |                          |                               | 1                    |          | 1        | 4                   | 1     |

#### In Possession – Distributions

| #  | Player             | Passes<br>Attempted | Passes<br>Completed | Pass<br>Completion<br>% | Switches of<br>Play | Crosses<br>Attempted | Crosses<br>Completed | Line Breaks<br>Attempted | Line Breaks<br>Completed | Line Break<br>Completion<br>% | Ball<br>Progressions | Take Ons | Step Ins | Attempts at<br>Goal | Goals |
|----|--------------------|---------------------|---------------------|-------------------------|---------------------|----------------------|----------------------|--------------------------|--------------------------|-------------------------------|----------------------|----------|----------|---------------------|-------|
| 1  | MUSOVIC Zecira     | 23                  | 13                  | 57%                     | 0                   | 0                    | 0                    | 9                        | 4                        | 44%                           | 0                    | 0        | 0        | 0                   | 0     |
| 2  | ANDERSSON Jonna    | 37                  | 28                  | 76%                     |                     | 2                    |                      | 14                       | 10                       | 71%                           |                      |          |          |                     |       |
| 6  | ERIKSSON Magdalena | 37                  | 27                  | 73%                     |                     |                      |                      | 16                       | 8                        | 50%                           |                      |          |          | 1                   |       |
| 9  | ASLLANI Kosovare   | 23                  | 14                  | 61%                     |                     | 4                    |                      | 6                        | 1                        | 16%                           | 4                    | 4        |          |                     |       |
| 11 | BLACKSTENIUS Stina | 12                  | 9                   | 75%                     |                     |                      |                      | 1                        |                          |                               | 1                    | 1        |          | 2                   |       |
| 13 | ILESTEDT Amanda    | 35                  | 26                  | 74%                     |                     |                      |                      | 10                       | 5                        | 50%                           |                      |          |          |                     |       |
| 14 | BJORN Nathalie     | 45                  | 34                  | 76%                     | 1                   | 2                    | 2                    | 25                       | 18                       | 72%                           |                      |          |          |                     |       |
| 16 | ANGELDAL Filippa   | 31                  | 17                  | 55%                     |                     | 1                    |                      | 9                        | 2                        | 22%                           |                      |          |          |                     |       |
| 18 | ROLFO Fridolina    | 31                  | 13                  | 42%                     |                     | 2                    | 1                    | 12                       | 6                        | 50%                           | 2                    |          | 2        | 1                   |       |
| 19 | KANERYD Johanna    | 15                  | 12                  | 80%                     |                     | 2                    | 1                    | 2                        | 2                        | 100%                          | 1                    |          | 1        |                     |       |
| 23 | RUBENSSON Elin     | 28                  | 22                  | 79%                     |                     | 1                    |                      | 11                       | 9                        | 81%                           | 3                    |          | 3        |                     |       |
| 8  | HURTIG Lina        | 3                   | 3                   | 100%                    |                     | 1                    |                      | 1                        | 1                        | 100%                          |                      |          |          |                     |       |
| 15 | BLOMQVIST Rebecka  | 2                   | 1                   | 50%                     |                     |                      |                      |                          |                          |                               |                      |          |          | 1                   | 1     |
| 22 | SCHOUGH Olivia     | 3                   | 1                   | 33%                     |                     |                      |                      |                          |                          |                               |                      |          |          |                     |       |