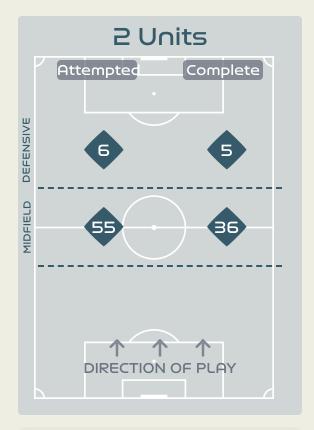

| Key | Outcome    | Shots |
|-----|------------|-------|
| •   | Goals      | 2     |
|     | On Target  | 1     |
|     | Off Target | 6     |
| •   | Blocked    | 3     |
| •   | Incomplete | 2     |

| Time | Player              | Outcome                                | Body Part  | Delivery Type |
|------|---------------------|----------------------------------------|------------|---------------|
| 13   | 19 CARMONA Olga     | Off Target                             | Left Foot  | Pass          |
| 24   | 19 CARMONA Olga     | Off Target                             | Left Foot  | Pass          |
| 38   | 6 BONMATI Aitana    | Off Target                             | Right Foot | Pass          |
| 57   | 17 REDONDO Alba     | Incomplete - Blocked                   | Left Foot  | Pass          |
| 60   | 6 BONMATI Aitana    | On Target - Saved                      | Right Foot | Pass          |
| 63   | 18 PARALLUELO Salma | Off Target                             | Head       | Cross         |
| 66   | 8 CALDENTEY Mariona | Deflected Off Target - Defensive Event | Right Foot | Freekick      |
| 69   | 17 REDONDO Alba     | Incomplete                             | Right Foot | Cross         |
| 69   | 17 REDONDO Alba     | Off Target                             | Left Foot  | Pass          |
| 71   | 18 PARALLUELO Salma | Incomplete - Blocked                   | Left Foot  | Pass          |
| 73   | 8 CALDENTEY Mariona | Incomplete                             | Right Foot | Cross         |
| 79   | 18 PARALLUELO Salma | Incomplete - Blocked                   | Left Foot  | Pass          |
| 80   | 18 PARALLUELO Salma | On Target - Goal                       | Right Foot | Loose Ball    |
| 88   | 19 CARMONA Olga     | On Target - Goal                       | Left Foot  | Corner        |