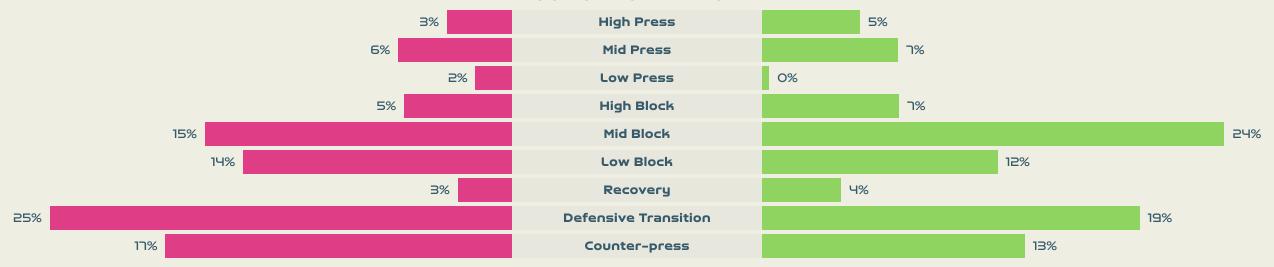

|     |  |           |  |  |
| 15        | Cross                   | ses                           |     |  | 15        |  |  |
| 25        | Ball Progr              | essions                       |     |  | 11        |  |  |
| 159 (41)  | Defensive Pressures App | olied (Direct Pressure        | s)  |  | (רא) רוצ  |  |  |
| 94        | Forced Tu               | rnovers                       |     |  | 112       |  |  |
| 108       | Second                  | Balls                         |     |  | רב        |  |  |
| 107.6 km  | Total Distanc           | e Covered                     |     |  | 109.1 km  |  |  |
| 5.6 km    | Zone 4 – Low Speed S    | printing: 19–23km/h           |     |  | 5.2 km    |  |  |



## **Phases of Play**



#### IN POSSESSION



#### **OUT OF POSSESSION**





## IN POSSESSION



## In Possession Line Height & Team Length









## In Possession Line Height & Team Length













Attempted Line Breaks 5
Inside Shape 3
Outside Shape 2

Attempted Line Breaks
163



Attempted Line Breaks 120
Inside Shape 58
Outside Shape 62

DIRECTION OF PLAY







Attempted Line Breaks 38
Inside Shape 27
Outside Shape 11





Attempted Line Breaks 5
Inside Shape 2
Outside Shape 3

Attempted Line Breaks

116













Attempted Line Breaks 61
Inside Shape 42
Outside Shape 19





|    |                   |                             |                             |                               |                   | 4 U                           | nits             |                   |                   | 3 Units          |                   | 2 l