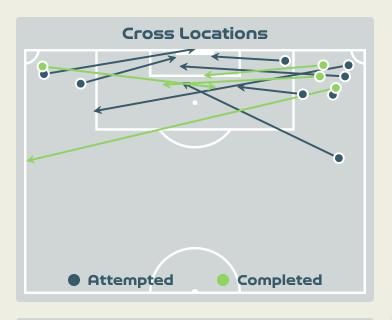

## Crosses (Open Play)

| Cross Zones |  |  |  |   |  |  |  |  |  |
|-------------|--|--|--|---|--|--|--|--|--|
|             |  |  |  |   |  |  |  |  |  |
| 5           |  |  |  | 5 |  |  |  |  |  |
|             |  |  |  |   |  |  |  |  |  |