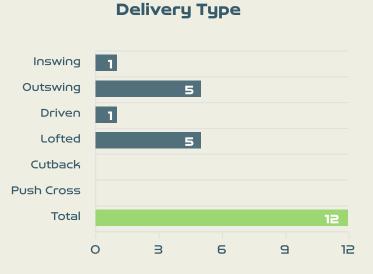

| #  | Player            | Inswing | Outswing | Driven | Lofted | Cutback | Push<br>Cross | Total<br>Attempted |
|----|-------------------|---------|----------|--------|--------|---------|---------------|--------------------|
| 23 | COLL Cata         | 0       | 0        | 0      | 0      | 0       | 0             | 0                  |
| 2  | BATLLE Ona        |         | 1        |        |        |         |               | 1                  |
| 3  | ABELLEIRA Teresa  |         |          |        |        |         |               |                    |
| 4  | PAREDES Irene     |         |          |        |        |         |               |                    |
| 6  | BONMATI Aitana    | 1       |          |        |        |         |               | 1                  |
| 8  | CALDENTEY Mariona |         | 2        |        |        |         |               | 2                  |
| 10 | HERMOSO Jennifer  |         |          |        | 3      |         |               | 3                  |
| 11 | PUTELLAS Alexia   |         |          | 1      |        |         |               | 1                  |
| 14 | CODINA Laia       |         |          |        |        |         |               |                    |
| 17 | REDONDO Alba      |         | 1        |        | 1      |         |               | 2                  |
| 19 | CARMONA Olga      |         |          |        | 1      |         |               | 1                  |
| 9  | GONZALEZ Esther   |         |          |        |        |         |               |                    |
| 15 | NAVARRO Eva       |         | 1        |        |        |         |               | 1                  |
| 18 | PARALLUELO Salma  |         |          |        |        |         |               |                    |