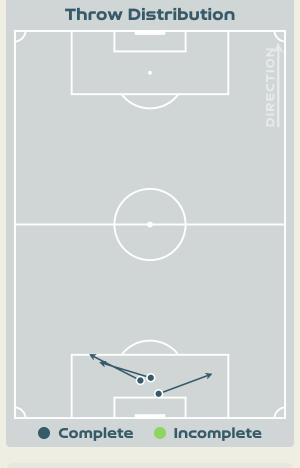

-------|
| 41    | Direct Pressures           | 87     |
| 1.4s  | Avg Pressure Duration      | 1.5s   |
| 94    | Forced Turnovers           | 112    |
| 6.57s | Ball Recovery Time         | 11.59s |
| 52    | Pushing on into Pressing   | 106    |
| 118   | Pushing on                 | 198    |
| 21    | Pressing Direction Inside  | 54     |
| 84    | Pressing Direction Outside | ברו    |
|       |                            |        |

Most Direct
Pressures

BATLLE Ona
RIGHT BACK

Most Direct
Pressures

BJORN Nathalie
RIGHT BACK





## GOALKEEPING



• • • • • • • • • • • • • • • •

## **Goalkeeping Involvement**



#### Spain GK Involvement Timeline







#### Sweden GK Involvement Timeline





## **Goalkeeping Distribution**



















## **Goalkeeping Distribution**



















### **Goal Prevention**













| Total Attempts on Goal | Total Goal    | Save & | Deflect & | Save &  | Save    | No Save |
|------------------------|---------------|--------|-----------|---------|---------|---------|
| Faced                  | Interventions | Retain | Retain    | Deflect | Attempt | Attempt |
|                        | •             | 4      |           | 4       | 4       |         |

#### **Goal Prevention**













| Total Attempts on Goal | Total Goal    | Save & | Deflect & | Save &  | Save    | No Save |
|------------------------|---------------|--------|-----------|---------|---------|---------|
| Faced                  | Interventions | Retain | Retain    | Deflect | Attempt | Attempt |
| 14                     | 2             | 1      | 0