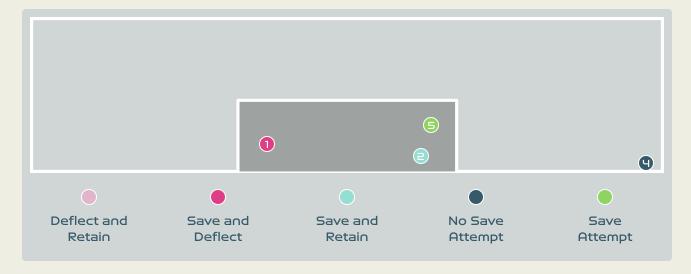

## **Goalkeeping Distribution**

### **Goal Prevention**

| Total Attempts on Goal | Total Goal    | Save & | Deflect & | Save &  | Save    | No Save |
|------------------------|---------------|--------|-----------|---------|---------|---------|
| Faced                  | Interventions | Retain | Retain    | Deflect | Attempt | Attempt |
|                        | •             | 4      |           | 4       | 4       |         |