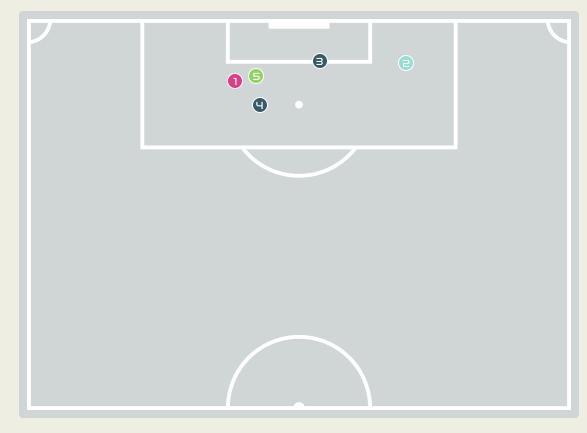

| 87     |
| 1.4s  | Avg Pressure Duration      | 1.5s   |
| 94    | Forced Turnovers           | 112    |
| 6.57s | Ball Recovery Time         | 11.59s |
| 52    | Pushing on into Pressing   | 106    |
| 118   | Pushing on                 | 198    |
| 21    | Pressing Direction Inside  | 54     |
| 84    | Pressing Direction Outside | ברו    |
|       |                            |        |

Most Direct
Pressures

BATLLE Ona
RIGHT BACK

Most Direct
Pressures

BJORN Nathalie
RIGHT BACK





## GOALKEEPING



• • • • • • • • • • • • • • • •

## **Goalkeeping Involvement**



#### Spain GK Involvement Timeline







#### Sweden GK Involvement Timeline





## **Goalkeeping Distribution**



















## **Goalkeeping Distribution**



















### **Goal Prevention**













| Total Attempts on Goal | Total Goal    | Save & | Deflect & | Save &  | Save    | No Save |
|------------------------|---------------|--------|-----------|---------|---------|---------|
| Faced                  | Interventions | Retain | Retain    | Deflect | Attempt | Attempt |
|                        | •             | 4      |           | 4       | 4       |         |

#### **Goal Prevention**













| Total Attempts on Goal | Total Goal    | Save & | Deflect & | Save &  | Save    | No Save |
|------------------------|---------------|--------|-----------|---------|---------|---------|
| Faced                  | Interventions | Retain | Retain    | Deflect | Attempt | Attempt |
| 14                     | 2             | 1      | 0         | 1       | 3       | 9       |