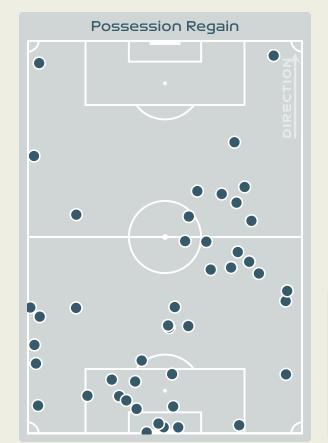

#### **Most Possession Regains**

**CARMONA Olga** LEFT BACK

| #  | Player            | Total<br>Possession<br>Regains |
|----|-------------------|--------------------------------|
| 23 | COLL Cata         | 5                              |
| 2  | BATLLE Ona        | 8                              |
| 3  | ABELLEIRA Teresa  | 6                              |
| 4  | PAREDES Irene     | 8                              |
| 6  | BONMATI Aitana    | 2                              |
| 8  | CALDENTEY Mariona | 2                              |
| 10 | HERMOSO Jennifer  | 2                              |
| 11 | PUTELLAS Alexia   |                                |
| 14 | CODINA Laia       | 4                              |
| 17 | REDONDO Alba      | 5                              |
| 19 | CARMONA Olga      | 11                             |
| 9  | GONZALEZ Esther   |                                |
| 15 | NAVARRO Eva       | 1                              |
| 18 | PARALLUELO Salma  |                                |