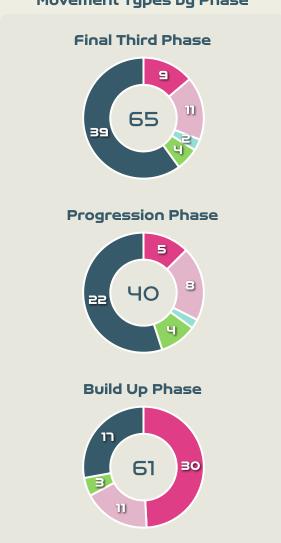

#### **Movement Types by Phase**

#### Top Ranked Players

| Туре       | Player              | Movements |
|------------|---------------------|-----------|
| In Front   | 2 BATLLE Ona        | 26        |
| In Between | 11 PUTELLAS Alexia  | 26        |
| Out to In  | 6 BONMATI Aitana    | 5         |
| In to Out  | 11 PUTELLAS Alexia  | 5         |
| In Behind  | 18 PARALLUELO Salma | 13        |