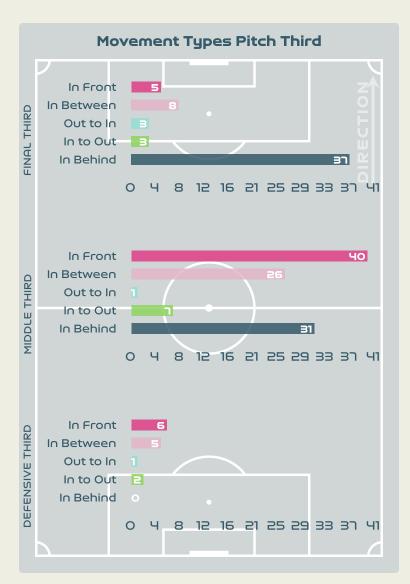

ers

| Туре       | Player              | Movements |
|------------|---------------------|-----------|
| In Front   | 2 BATLLE Ona        | 26        |
| In Between | 11 PUTELLAS Alexia  | 26        |
| Out to In  | 6 BONMATI Aitana    | 5         |
| In to Out  | 11 PUTELLAS Alexia  | 5         |
| In Behind  | 18 PARALLUELO Salma | 13        |



#### Movement to Receive



#### **Movement Types by Phase**





#### Top Ranked Players

| Туре       | Player                | Movements |
|------------|-----------------------|-----------|
| In Front   | 23 RUBENSSON Elin     | 20        |
| In Between | 9 ASLLANI Kosovare    | 16        |
| Out to In  | 9 ASLLANI Kosovare    | 2         |
| In to Out  | 9 ASLLANI Kosovare    | 5         |
| In Behind  | 11 BLACKSTENIUS Stina | 21        |





## OUT OF POSSESSION



• • • • • • • • • • • • • • • •

### **Defensive Actions**















#### Blocks









#### **Possession Contests**





#### **Most Possession Regains**

**CARMONA Olga** LEFT BACK

| #  | Player            | Total<br>Possession<br>Regains |
|----|-------------------|--------------------------------|
| 23 | COLL Cata         | 5                              |
| 2  | BATLLE Ona        | 8                              |
| 3  | ABELLEIRA Teresa  | 6                              |
| 4  | PAREDES Irene     | 8                              |
| 6  | BONMATI Aitana    | 2                              |
| 8  | CALDENTEY Mariona | 2                              |
| 10 | HERMOSO Jennifer  | 2                              |
| 11 | PUTELLAS Alexia   |