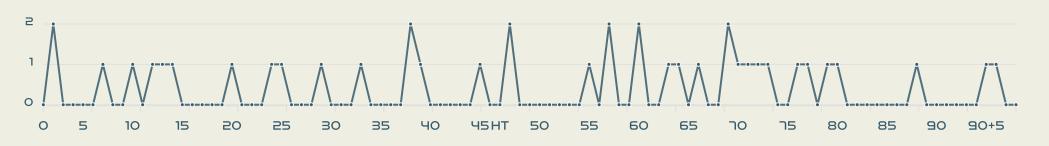

| 159   | Total Pressures            | רוצ    |
|-------|----------------------------|--------|
| 41    | Direct Pressures           | 87     |
| 1.4s  | Avg Pressure Duration      | 1.5s   |
| 94    | Forced Turnovers           | 112    |
| 6.57s | Ball Recovery Time         | 11.59s |
| 52    | Pushing on into Pressing   | 106    |
| 118   | Pushing on                 | 198    |
| 21    | Pressing Direction Inside  | 54     |
| 84    | Pressing Direction Outside | ברו    |
|       |                            |        |

Most Direct
Pressures

BATLLE Ona
RIGHT BACK

Most Direct
Pressures

BJORN Nathalie
RIGHT BACK





## GOALKEEPING



• • • • • • • • • • • • • • • •

## **Goalkeeping Involvement**



#### Spain GK Involvement Timeline







#### Sweden GK Involvement Timeline





## **Goalkeeping Distribution**



















## **Goalkeeping Distribution**



















### **Goal Prevention**













| Total Attempts on Goal | Total Goal    | Save & | Deflect & | Save &  | Save    | No Save |
|------------------------|---------------|--------|-----------|---------|---------|---------|
| Faced                  | Interventions | Retain | Retain    | Deflect | Attempt | Attempt |
|                        | •             | 4      |           | 4       | 4       |         |

#### **Goal Prevention**













| Total Attempts on Goal | Total Goal    | Save & | Deflect & | Save &  | Save    | No Save |
|------------------------|---------------|--------|-----------|---------|---------|---------|
| Faced                  | Interventions | Retain | Re