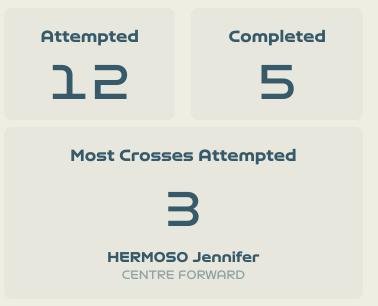

| #  | Player            | Inswing | Outswing | Driven | Lofted | Cutback | Push<br>Cross | Total<br>Attempted |
|----|-------------------|---------|----------|--------|--------|---------|---------------|--------------------|
| 23 | COLL Cata         | 0       | 0        | 0      | 0      | 0       | 0             | 0                  |
| 2  | BATLLE Ona        |         | 1        |        |        |         |               | 1                  |
| 3  | ABELLEIRA Teresa  |         |          |        |        |         |               |                    |
| 4  | PAREDES Irene     |         |          |        |        |         |               |                    |
| 6  | BONMATI Aitana    | 1       |          |        |        |         |               | 1                  |
| 8  | CALDENTEY Mariona |         | 2        |        |        |         |               | 2                  |
| 10 | HERMOSO Jennifer  |         |          |        | 3      |         |               | 3                  |
| 11 | PUTELLAS Alexia   |         |          | 1      |        |         |               | 1                  |
| 14 | CODINA Laia       |         |          |        |        |         |               |                    |
| 17 | REDONDO Alba      |         | 1        |        | 1      |         |               | 2                  |
| 19 | CARMONA Olga      |         |          |        | 1      |         |               | 1                  |
| 9  | GONZALEZ Esther   |         |          |        |        |         |               |                    |
| 15 | NAVARRO Eva       |         | 1        |        |        |         |               | 1                  |
| 18 | PARALLUELO Salma  |         |          |        |        |         |               |                    |