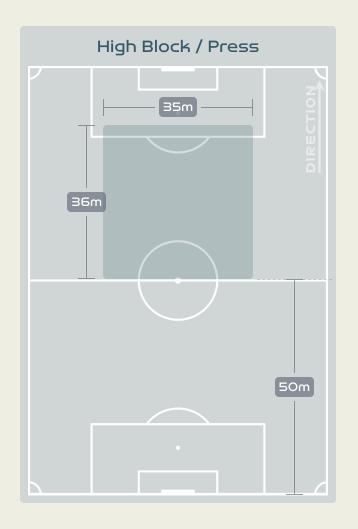

ASLLANI Kosovare   | 3                              |
| 11 | BLACKSTENIUS Stina | 2                              |
| 13 | ILESTEDT Amanda    | 4                              |
| 14 | BJORN Nathalie     | 7                              |
| 16 | ANGELDAL Filippa   | 7                              |
| 18 | ROLFO Fridolina    | 5                              |
| 19 | KANERYD Johanna    | 1                              |
| 23 | RUBENSSON Elin     | 2                              |
| 8  | HURTIG Lina        |                                |
| 15 | BLOMQVIST Rebecka  |                                |
| 22 | SCHOUGH Olivia     |                                |

## Forced Turnovers





#### **Possession Contests**



#### **Most Possession Regains**



## Defensive Line Height & Team Length









## Defensive Line Height & Team Length









## **Defensive Pressure**







| 159   | Total Pressures            | רוצ    |
|-------|----------------------------|--------|
| 41    | Direct Pressures           | 87     |
| 1.4s  | Avg Pressure Duration      | 1.5s   |
| 94    | Forced Turnovers           | 112    |
| 6.57s | Ball Recovery Time         | 11.59s |
| 52    | Pushing on into Pressing   | 106    |
| 118   | Pushing on                 | 198    |
| 21    | Pressing Direction Inside  | 54     |
| 84    | Pressing Direction Outside | ברו    |
|       |                            |        |

Most Direct
Pressures

BATLLE Ona
RIGHT BACK

Most Direct
Pressures

BJORN Nathalie
RIGHT BACK





## GOALKEEPING



• • • • • • • • • • • • • • • •

## **Goalkeeping Involvement**