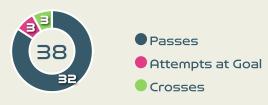

## Crosses (Open Play)

| Cross Zones |  |  |  |   |  |  |  |  |  |
|-------------|--|--|--|---|--|--|--|--|--|
|             |  |  |  |   |  |  |  |  |  |
| 5           |  |  |  | 5 |  |  |  |  |  |
|             |  |  |  |   |  |  |  |  |  |