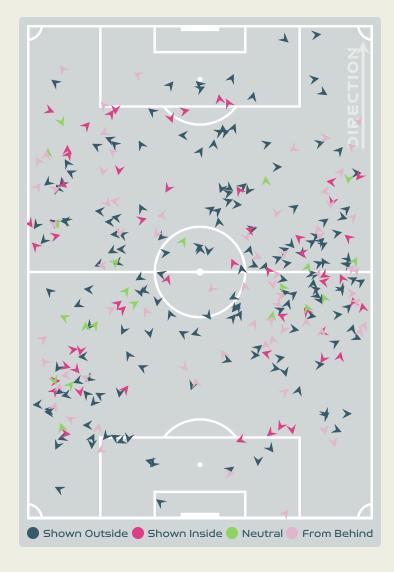

Attempted Line Breaks 5
Inside Shape 2
Outside Shape 3

Attempted Line Breaks

116

Attempted Line Breaks 61
Inside Shape 42
Outside Shape 19

|    |                   |                             |                             |                               |                   | 4 U                           | nits             |                   |                   | 3 Units          |                   | 2 l              | Jnits             |         | Direction |      | Di   | stribution 1 | Гуре                |
|----|-------------------|-----------------------------|-----------------------------|-------------------------------|-------------------|-------------------------------|------------------|-------------------|-------------------|------------------|-------------------|------------------|-------------------|---------|-----------|------|------|--------------|---------------------|
| #  | Player            | Line<br>Breaks<br>Attempted | Line<br>Breaks<br>Completed | Line Break<br>Completion<br>% | Attacking<br>Line | Attacking<br>Midfield<br>Line | Midfield<br>Line | Defensive<br>Line | Attacking<br>Line | Midfield<br>Line | Defensive<br>Line | Midfield<br>Line | Defensive<br>Line | Through | Around    | Over | Pass | Cross        | Ball<br>Progression |
| 23 | COLL Cata         | 6                           | 4                           | 66%                           |                   |                               |                  |                   | 4                 | 2                |                   |                  |                   | 1       |           | 5    | 6    |              |                     |
| 2  | BATLLE Ona        | 22                          | 16                          | 72%                           |                   |                               | 1                |                   | 4                 | 8                |                   | 9                |                   | 3       | 9         | 10   | 22   |              |                     |
| 3  | ABELLEIRA Teresa  | 27                          | 21                          | 77%                           |                   |                               |                  | 1                 | 8                 | 8                |                   | 10               |                   | 11      | 4         | 12   | 25   | 1            | 1                   |
| 4  | PAREDES Irene     | 15                          | 11                          | 73%                           |                   |                               |                  |                   | 7                 | 6                | 1                 | 1                |                   | 1       | 7         | 7    | 15   |              |                     |
| 6  | BONMATI Aitana    | 7                           | 4                           | 57%                           |                   |                               |                  |                   |                   | 5                | 1                 |                  | 1                 | 1       | 2         | 4    | 7    |              |                     |
| 8  | CALDENTEY Mariona | 14                          | 7                           | 50%                           |                   |                               |                  |                   | 1                 | 6                | 5                 | 2                |                   | 5       | 5         | 4    | 10   | 1            | 3                   |
| 10 | HERMOSO Jennifer  | 11                          | 6                           | 54%                           |                   |                               | 1                |                   |                   | 4                | 4                 | 2                |                   | 5       | 2         | 4    | 9    | 2            |                     |
| 11 | PUTELLAS Alexia   | 7                           | 6                           | 85%                           |                   |                               |                  |                   |                   | 4                |                   | 2                | 1                 | 6       |           | 1    | 6    |              | 1                   |
| 14 | CODINA Laia       | 26                          | 19                          | 73%                           | 1                 |                               |                  |                   | 18                | 3                |                   | 3                | 1                 | 5       | 13        | 8    | 26   |              |                     |
| 17 | REDONDO Alba      | 4                           | 3                           | 75%                           |                   |                               |                  |                   |                   | 1                | 3                 |                  |                   |         | 1         | 3    | 3    | 1            |                     |
| 19 | CARMONA Olga      | 24                          | 22                          | 91%                           |                   | 1                             |                  |                   | 12                | 4                | 1                 | 5                | 1                 | 5       | 9         | 10   | 21   | 1            | 2                   |
| 9  | GONZALEZ Esther   |                             |                             |                               |                   |                               |                  |                   |                   |                  |                   |                  |                   |         |           |      |      |              |                     |
| 15 | NAVARRO Eva       |                             |                             |                               |                   |                               |                  |                   |                   |                  |                   |                  |                   |         |           |      |      |              |                     |
| 18 | PARALLUELO Salma  |                             |                             |                               |                   |                               |                  |                   |                   |                  |                   |                  |                   |         |           |      |      |              |                     |