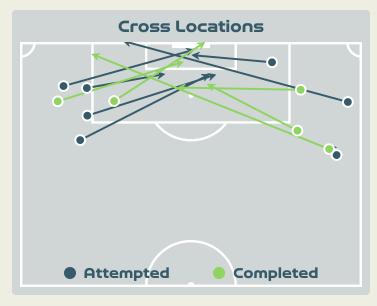

## Crosses (Open Play)

| Cross Zones |  |  |  |   |  |  |  |  |  |
|-------------|--|--|--|---|--|--|--|--|--|
|             |  |  |  |   |  |  |  |  |  |
| 5           |  |  |  | 5 |  |  |  |  |  |
|             |  |  |  |   |  |  |  |  |  |