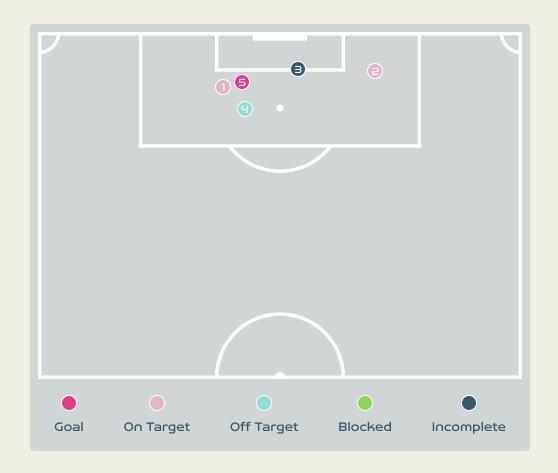

| Key | Outcome    | Shots |
|-----|------------|-------|
| •   | Goals      | 2     |
|     | On Target  | 1     |
|     | Off Target | 6     |
| •   | Blocked    | 3     |
| •   | Incomplete | 2     |

| Time | Player              | Outcome                                | Body Part  | Delivery Type |
|------|---------------------|----------------------------------------|------------|---------------|
| 13   | 19 CARMONA Olga     | Off Target                             | Left Foot  | Pass          |
| 24   | 19 CARMONA Olga     | Off Target                             | Left Foot  | Pass          |
| 38   | 6 BONMATI Aitana    | Off Target                             | Right Foot | Pass          |
| 57   | 17 REDONDO Alba     | Incomplete - Blocked                   | Left Foot  | Pass          |
| 60   | 6 BONMATI Aitana    | On Target - Saved                      | Right Foot | Pass          |
| 63   | 18 PARALLUELO Salma | Off Target                             | Head       | Cross         |
| 66   | 8 CALDENTEY Mariona | Deflected Off Target - Defensive Event | Right Foot | Freekick      |
| 69   | 17 REDONDO Alba     | Incomplete                             | Right Foot | Cross         |
| 69   | 17 REDONDO Alba     | Off Target                             | Left Foot  | Pass          |
| 71   | 18 PARALLUELO Salma | Incomplete - Blocked                   | Left Foot  | Pass          |
| 73   | 8 CALDENTEY Mariona | Incomplete                             | Right Foot | Cross         |
| 79   | 18 PARALLUELO Salma | Incomplete - Blocked                   | Left Foot  | Pass          |
| 80   | 18 PARALLUELO Salma | On Target - Goal                       | Right Foot | Loose Ball    |
| 88   | 19 CARMONA Olga     | On Target - Goal                       | Left Foot  | Corner        |