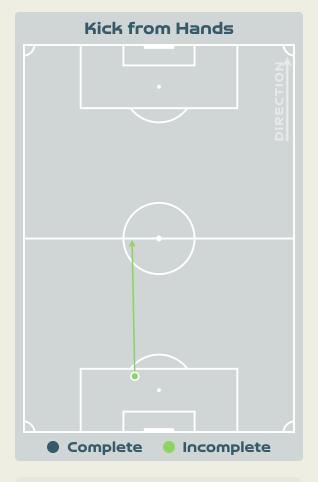

|--------|
| 41    | Direct Pressures           | 87     |
| 1.4s  | Avg Pressure Duration      | 1.5s   |
| 94    | Forced Turnovers           | 112    |
| 6.57s | Ball Recovery Time         | 11.59s |
| 52    | Pushing on into Pressing   | 106    |
| 118   | Pushing on                 | 198    |
| 21    | Pressing Direction Inside  | 54     |
| 84    | Pressing Direction Outside | ברו    |
|       |                            |        |

Most Direct
Pressures

BATLLE Ona
RIGHT BACK

Most Direct
Pressures

BJORN Nathalie
RIGHT BACK





## GOALKEEPING



• • • • • • • • • • • • • • • •

## **Goalkeeping Involvement**



#### Spain GK Involvement Timeline







#### Sweden GK Involvement Timeline





## **Goalkeeping Distribution**



















## **Goalkeeping Distribution**



















### **Goal Prevention**













| Total Attempts on Goal | Total Goal    | Save & | Deflect & | Save &  | Save    | No Save |
|------------------------|---------------|--------|-----------|---------|---------|---------|
| Faced                  | Interventions | Retain | Retain    | Deflect | Attempt | Attempt |
|                        | •             | 4      |           | 4       | 4       |         |

#### **Goal Prevention**













| Total Attempts on Goal | Total Goal    | Save & | Deflect & | Save &  | Save    | No Save |
|------------------------|---------------|--------|-----------|---------|---------|---------|
| Faced                  | Interventions | Retain | Retain    | Deflect | Attempt | Attempt |
| 14                     | 2             | 1      |