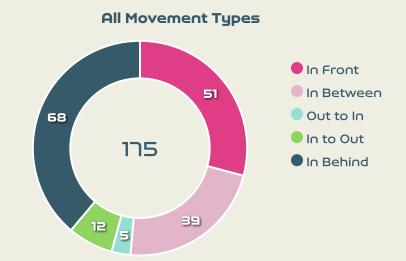

### In Possession – Offers & Receptions

|                     |              | Offer movement types |            |           |           |           |             |                 |  |  |
|---------------------|--------------|----------------------|------------|-----------|-----------|-----------|-------------|-----------------|--|--|
| # Player            | Total Offers | In Front             | In Between | Out to In | In to Out | In Behind | No Movement | Offers Received |  |  |
| 23 COLL Cata        |              |                      |            |           |           |           |             |                 |  |  |
| 2 BATLLE Ona        | 72           | 26                   | 3          | 1         |           | 7         | 35          | 24              |  |  |
| 3 ABELLEIRA Teresa  | 41           | 24                   | 15         |           |           |           | 2           | 12              |  |  |
| 4 PAREDES Irene     | 22           | 4                    | 1          |           |           |           | 17          | 10              |  |  |
| 6 BONMATI Aitana    | 53           | 9                    | 21         | 5         | 2         | 8         | 8           | 14              |  |  |
| 8 CALDENTEY Mariona | 49           | 9                    | 9          | 4         |           | 3         | 24          | 29              |  |  |
| 10 HERMOSO Jennifer | 53           | 2                    | 24         | 5         | 2         | 12        | 8           | 16              |  |  |
| 11 PUTELLAS Alexia  | 59           | 18                   | 26         | 1         | 5         | 1         | 8           | 13              |  |  |
| 14 CODINA Laia      | 7            | 1                    |            |           |           |           | 6           | 6               |  |  |
| 17 REDONDO Alba     | 11           | 1                    |            | 3         | 1         | 6         |             | 4               |  |  |
| 19 CARMONA Olga     | 20           | 9                    |            |           | 1         | 5         | 5           | 8               |  |  |
| 9 GONZALEZ Esther   | 2            |                      |            |           |           | 2         |             | 1               |  |  |
| 15 NAVARRO Eva      | 7            |                      |            |           |           | 6         | 1           | 2               |  |  |
| 18 PARALLUELO Salma | 20           |                      | 6          |           | 1         | 13        |             | 5               |  |  |