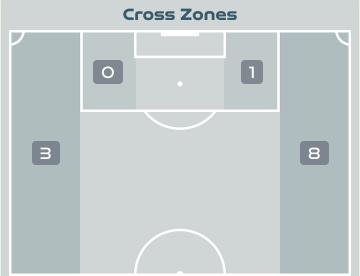

## Crosses (Open Play)

| Cross Zones |  |  |  |   |  |  |  |  |  |
|-------------|--|--|--|---|--|--|--|--|--|
|             |  |  |  |   |  |  |  |  |  |
| 5           |  |  |  | 5 |  |  |  |  |  |
|             |  |  |  |   |  |  |  |  |  |