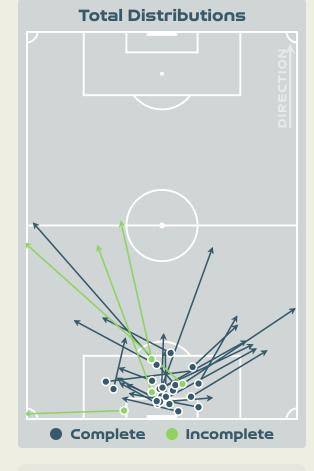

רוצ    |
|-------|----------------------------|--------|
| 41    | Direct Pressures           | 87     |
| 1.4s  | Avg Pressure Duration      | 1.5s   |
| 94    | Forced Turnovers           | 112    |
| 6.57s | Ball Recovery Time         | 11.59s |
| 52    | Pushing on into Pressing   | 106    |
| 118   | Pushing on                 | 198    |
| 21    | Pressing Direction Inside  | 54     |
| 84    | Pressing Direction Outside | ברו    |
|       |                            |        |

Most Direct
Pressures

BATLLE Ona
RIGHT BACK

Most Direct
Pressures

BJORN Nathalie
RIGHT BACK





## GOALKEEPING



• • • • • • • • • • • • • • • •

## **Goalkeeping Involvement**



#### Spain GK Involvement Timeline







#### Sweden GK Involvement Timeline





## **Goalkeeping Distribution**



















## **Goalkeeping Distribution**



















### **Goal Prevention**













| Total Attempts on Goal | Total Goal    | Save & | Deflect & | Save &  | Save    | No Save |
|------------------------|---------------|--------|-----------|---------|---------|---------|
| Faced                  | Interventions | Retain | Retain    | Deflect | Attempt | Attempt |
|                        | •             | 4      |           | 4       | 4       |         |

#### **Goal Prevention**













| Total Attempts on Goal | Total Goal    | Save & | Deflect & | Save &  | Save    | No Save |
|------------------------|---------------|--------|-----------|---------|---------|---------|
| Faced                  | Interventions | Retain | Retain    | Deflect | Attempt | Attempt |
| 14