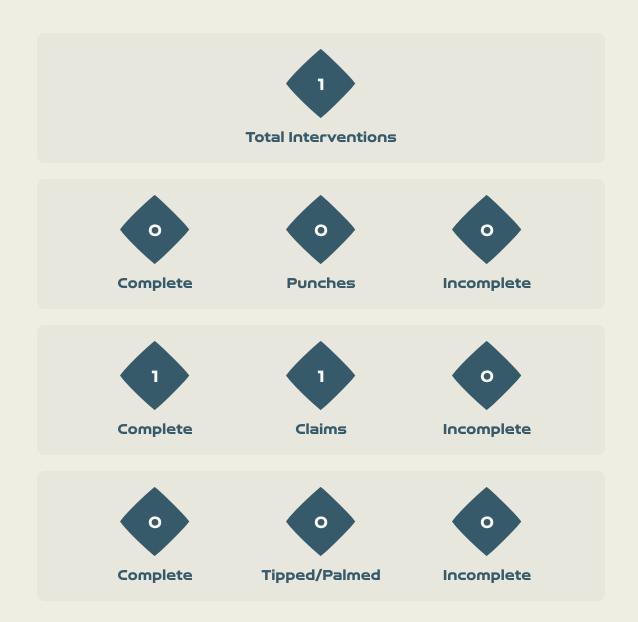

### **Goal Prevention**

| Total Attempts on Goal | Total Goal    | Save & | Deflect & | Save &  | Save    | No Save |
|------------------------|---------------|--------|-----------|---------|---------|---------|
| Faced                  | Interventions | Retain | Retain    | Deflect | Attempt | Attempt |
|                        | •             | 4      |           | 4       | 4       |         |

#### **Goal Prevention**

| Total Attempts on Goal | Total Goal    | Save & | Deflect & | Save &  | Save    | No Save |
|------------------------|---------------|--------|-----------|---------|---------|---------|
| Faced                  | Interventions | Retain | Retain    | Deflect | Attempt | Attempt |
| 14                     | 2             | 1      | 0         | 1       | 3       | 9       |