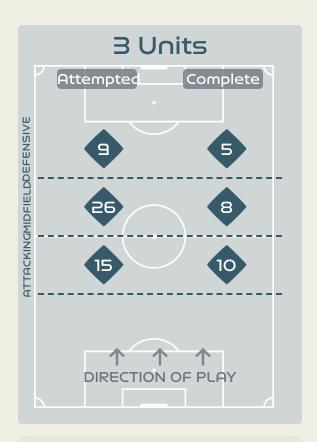

## In Possession Line Height & Team Length

## In Possession Line Height & Team Length

Attempted Line Breaks 5
Inside Shape 3
Outside Shape 2

Attempted Line Breaks
163

Attempted Line Breaks 120
Inside Shape 58
Outside Shape 62

DIRECTION OF PLAY

Attempted Line Breaks 38
Inside Shape 27
Outside Shape 11