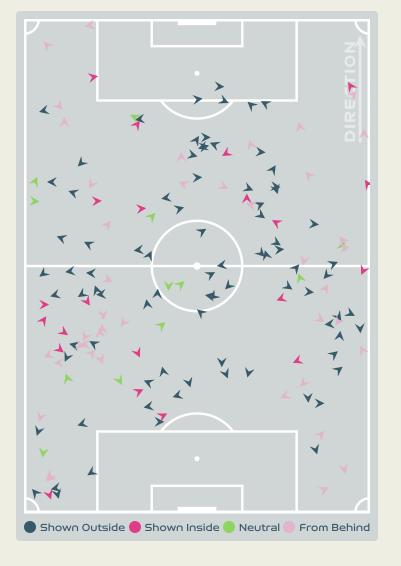

## In Possession Line Height & Team Length

## In Possession Line Height & Team Length

Attempted Line Breaks 5
Inside Shape 3
Outside Shape 2

Attempted Line Breaks
163

Attempted Line Breaks 120
Inside Shape 58
Outside Shape 62

DIRECTION OF PLAY

Attempted Line Breaks 38
Inside Shape 27
Outside Shape 11