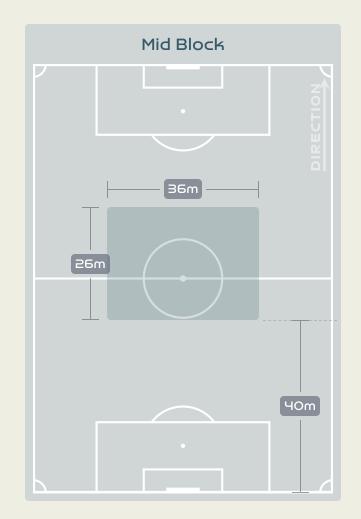

LLANI Kosovare   | 3                              |
| 11 | BLACKSTENIUS Stina | 2                              |
| 13 | ILESTEDT Amanda    | 4                              |
| 14 | BJORN Nathalie     | 7                              |
| 16 | ANGELDAL Filippa   | 7                              |
| 18 | ROLFO Fridolina    | 5                              |
| 19 | KANERYD Johanna    | 1                              |
| 23 | RUBENSSON Elin     | 2                              |
| 8  | HURTIG Lina        |                                |
| 15 | BLOMQVIST Rebecka  |                                |
| 22 | SCHOUGH Olivia     |                                |

## Forced Turnovers





#### **Possession Contests**



#### **Most Possession Regains**



## Defensive Line Height & Team Length









## Defensive Line Height & Team Length









## **Defensive Pressure**







| 159   | Total Pressures            | רוצ    |
|-------|----------------------------|--------|
| 41    | Direct Pressures           | 87     |
| 1.4s  | Avg Pressure Duration      | 1.5s   |
| 94    | Forced Turnovers           | 112    |
| 6.57s | Ball Recovery Time         | 11.59s |
| 52    | Pushing on into Pressing   | 106    |
| 118   | Pushing on                 | 198    |
| 21    | Pressing Direction Inside  | 54     |
| 84    | Pressing Direction Outside | ברו    |
|       |                            |        |

Most Direct
Pressures

BATLLE Ona
RIGHT BACK

Most Direct
Pressures

BJORN Nathalie
RIGHT BACK





## GOALKEEPING



• • • • • • • • • • • • • • • •

## **Goalkeeping Involvement**



#