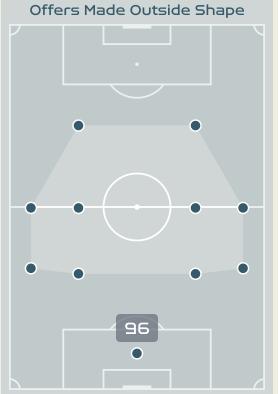

## Offering to Receive

|    |                   | Offers | Offers   | % Made &             |
|----|-------------------|--------|----------|----------------------|
| #  | Player            | Made   | Received | % Made &<br>Received |
| 23 | COLL Cata         | 0      | 0        | 0%                   |
| 2  | BATLLE Ona        | 72     | 24       | 33.3%                |
| 3  | ABELLEIRA Teresa  | 41     | 12       | 29.3%                |
| 4  | PAREDES Irene     | 22     | 10       | 45.5%                |
| 6  | BONMATI Aitana    | 53     | 14       | 26.4%                |
| 8  | CALDENTEY Mariona | 49     | 29       | 59.2%                |
| 10 | HERMOSO Jennifer  | 53     | 16       | 30.2%                |
| 11 | PUTELLAS Alexia   | 59     | 13       | 22%                  |
| 14 | CODINA Laia       | 7      | 6        | 85.7%                |
| 17 | REDONDO Alba      | 11     | 4        | 36.4%                |
| 19 | CARMONA Olga      | 20     | 8        | 40%                  |
| 9  | GONZALEZ Esther   | 2      | 1        | 50%                  |
| 15 | NAVARRO Eva       | 7      | 2        | 28.6%                |
| 18 | PARALLUELO Salma  | 20     | 5        | 25%                  |

219

Offers Made in Middle Third