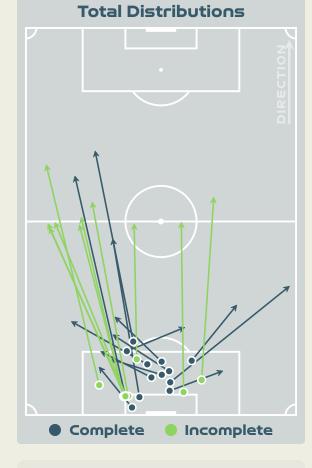

-----|
| 41    | Direct Pressures           | 87     |
| 1.4s  | Avg Pressure Duration      | 1.5s   |
| 94    | Forced Turnovers           | 112    |
| 6.57s | Ball Recovery Time         | 11.59s |
| 52    | Pushing on into Pressing   | 106    |
| 118   | Pushing on                 | 198    |
| 21    | Pressing Direction Inside  | 54     |
| 84    | Pressing Direction Outside | ברו    |
|       |                            |        |

Most Direct
Pressures

BATLLE Ona
RIGHT BACK

Most Direct
Pressures

BJORN Nathalie
RIGHT BACK





## GOALKEEPING



• • • • • • • • • • • • • • • •

## **Goalkeeping Involvement**



#### Spain GK Involvement Timeline







#### Sweden GK Involvement Timeline





## **Goalkeeping Distribution**



















## **Goalkeeping Distribution**



















### **Goal Prevention**













| Total Attempts on Goal | Total Goal    | Save & | Deflect & | Save &  | Save    | No Save |
|------------------------|---------------|--------|-----------|---------|---------|---------|
| Faced                  | Interventions | Retain | Retain    | Deflect | Attempt | Attempt |
|                        | •             | 4      |           | 4       | 4       |         |

#### **Goal Prevention**













| Total Attempts on Goal | Total Goal    | Save & | Deflect & | Save &  | Save    | No Save |
|------------------------|---------------|--------|-----------|---------|---------|---------|
| Faced                  | Interventions | Retain | Retain    | Deflect | Attempt | Attempt |
| 14                     | 2             | 1      | 0