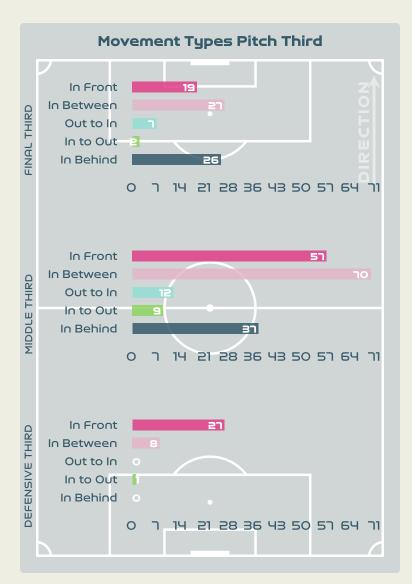

#### **Movement to Receive**

#### **Movement Types by Phase**

#### Top Ranked Players

| Туре       | Player              | Movements |
|------------|---------------------|-----------|
| In Front   | 2 BATLLE Ona        | 26        |
| In Between | 11 PUTELLAS Alexia  | 26        |
| Out to In  | 6 BONMATI Aitana    | 5         |
| In to Out  | 11 PUTELLAS Alexia  | 5         |
| In Behind  | 18 PARALLUELO Salma | 13        |