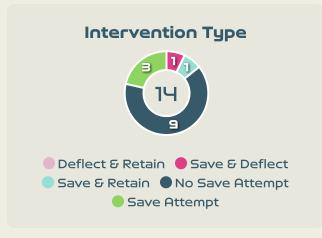

### **Goal Prevention**

| Total Attempts on Goal | Total Goal    | Save & | Deflect & | Save &  | Save    | No Save |
|------------------------|---------------|--------|-----------|---------|---------|---------|
| Faced                  | Interventions | Retain | Retain    | Deflect | Attempt | Attempt |
|                        | •             | 4      |           | 4       | 4       |         |

#### **Goal Prevention**

| Total Attempts on Goal | Total Goal    | Save & | Deflect & | Save &  | Save    | No Save |
|------------------------|---------------|--------|-----------|---------|---------|---------|
| Faced                  | Interventions | Retain | Retain    | Deflect | Attempt | Attempt |
| 14                     | 2             | 1      | 0         | 1       | 3       | 9       |