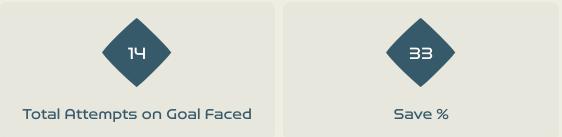

### **Goal Prevention**

| Total Attempts on Goal | Total Goal    | Save & | Deflect & | Save &  | Save    | No Save |
|------------------------|---------------|--------|-----------|---------|---------|---------|
| Faced                  | Interventions | Retain | Retain    | Deflect | Attempt | Attempt |
|                        | •             | 4      |           | 4       | 4       |         |

#### **Goal Prevention**

| Total Attempts on Goal | Total Goal    | Save & | Deflect & | Save &  | Save    | No Save |
|------------------------|---------------|--------|-----------|---------|---------|---------|
| Faced                  | Interventions | Retain | Retain    | Deflect | Attempt | Attempt |
| 14                     | 2             | 1      | 0         | 1       | 3       | 9       |