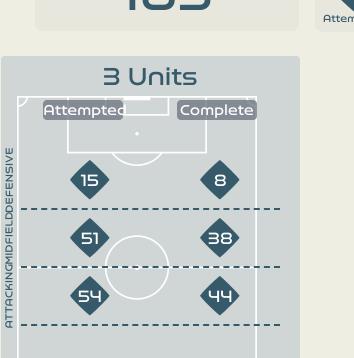

## In Possession Line Height & Team Length

## In Possession Line Height & Team Length

Attempted Line Breaks 5
Inside Shape 3
Outside Shape 2

Attempted Line Breaks
163

Attempted Line Breaks 120
Inside Shape 58
Outside Shape 62

DIRECTION OF PLAY

Attempted Line Breaks 38
Inside Shape 27
Outside Shape 11