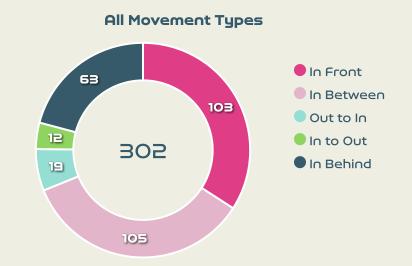

#### **Movement to Receive**

#### **Movement Types by Phase**

#### Top Ranked Players

| Туре       | Player              | Movements |
|------------|---------------------|-----------|
| In Front   | 2 BATLLE Ona        | 26        |
| In Between | 11 PUTELLAS Alexia  | 26        |
| Out to In  | 6 BONMATI Aitana    | 5         |
| In to Out  | 11 PUTELLAS Alexia  | 5         |
| In Behind  | 18 PARALLUELO Salma | 13        |