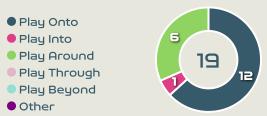

### **Goal Prevention**

| Total Attempts on Goal | Total Goal    | Save & | Deflect & | Save &  | Save    | No Save |
|------------------------|---------------|--------|-----------|---------|---------|---------|
| Faced                  | Interventions | Retain | Retain    | Deflect | Attempt | Attempt |
|                        | •             | 4      |           | 4       | 4       |         |

#### **Goal Prevention**

| Total Attempts on Goal | Total Goal    | Save & | Deflect & | Save &  | Save    | No Save |
|------------------------|---------------|--------|-----------|---------|---------|---------|
| Faced                  | Interventions | Retain | Retain    | Deflect | Attempt | Attempt |
| 14                     | 2             | 1      | 0         | 1       | 3       | 9       |