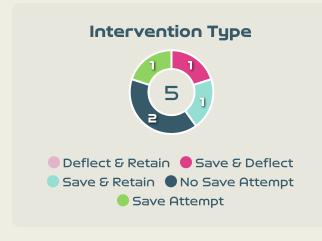

### **Goal Prevention**

| Total Attempts on Goal | Total Goal    | Save & | Deflect & | Save &  | Save    | No Save |
|------------------------|---------------|--------|-----------|---------|---------|---------|
| Faced                  | Interventions | Retain | Retain    | Deflect | Attempt | Attempt |
|                        | •             | 4      |           | 4       | 4       |         |