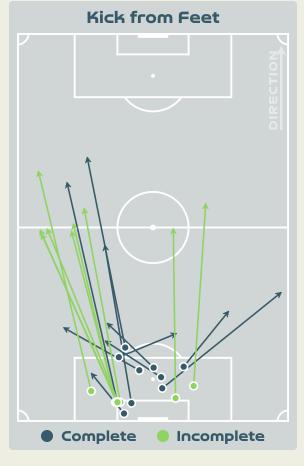

--|--------|
| 41    | Direct Pressures           | 87     |
| 1.4s  | Avg Pressure Duration      | 1.5s   |
| 94    | Forced Turnovers           | 112    |
| 6.57s | Ball Recovery Time         | 11.59s |
| 52    | Pushing on into Pressing   | 106    |
| 118   | Pushing on                 | 198    |
| 21    | Pressing Direction Inside  | 54     |
| 84    | Pressing Direction Outside | ברו    |
|       |                            |        |

Most Direct
Pressures

BATLLE Ona
RIGHT BACK

Most Direct
Pressures

BJORN Nathalie
RIGHT BACK





## GOALKEEPING



• • • • • • • • • • • • • • • •

## **Goalkeeping Involvement**



#### Spain GK Involvement Timeline







#### Sweden GK Involvement Timeline





## **Goalkeeping Distribution**



















## **Goalkeeping Distribution**



















### **Goal Prevention**













| Total Attempts on Goal | Total Goal    | Save & | Deflect & | Save &  | Save    | No Save |
|------------------------|---------------|--------|-----------|---------|---------|---------|
| Faced                  | Interventions | Retain | Retain    | Deflect | Attempt | Attempt |
|                        | •             | 4      |           | 4       | 4       |         |

#### **Goal Prevention**













| Total Attempts on Goal | Total Goal    | Save & | Deflect & | Save &  | Save    | No Save |
|------------------------|---------------|--------|-----------|---------|---------|---------|
| Faced                  | Interventions | Retain | Retain    | Deflect | Attempt | Attempt |
| 14                     | 2             | 1