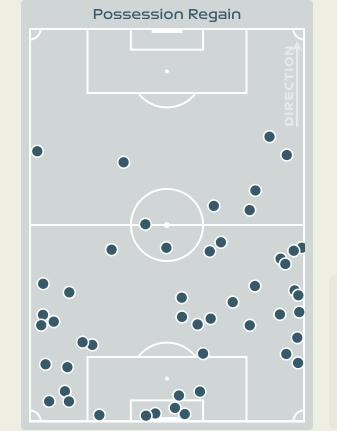

#### **Most Possession Regains**

**CARMONA Olga** LEFT BACK

| #  | Player            | Total<br>Possession<br>Regains |
|----|-------------------|--------------------------------|
| 23 | COLL Cata         | 5                              |
| 2  | BATLLE Ona        | 8                              |
| 3  | ABELLEIRA Teresa  | 6                              |
| 4  | PAREDES Irene     | 8                              |
| 6  | BONMATI Aitana    | 2                              |
| 8  | CALDENTEY Mariona | 2                              |
| 10 | HERMOSO Jennifer  | 2                              |
| 11 | PUTELLAS Alexia   |                                |
| 14 | CODINA Laia       | 4                              |
| 17 | REDONDO Alba      | 5                              |
| 19 | CARMONA Olga      | 11                             |
| 9  | GONZALEZ Esther   |                                |
| 15 | NAVARRO Eva       | 1                              |
| 18 | PARALLUELO Salma  |                                |

#### **Most Possession Regains**