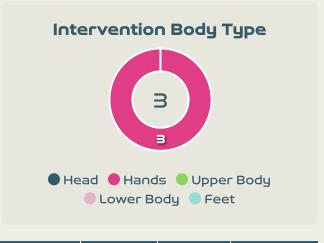

## **Goalkeeping Distribution**

#### **Delivery Types Faced**

| Total | In Swing | Out Swing | Driven | Lofted | Cutback | Push |
|-------|----------|-----------|--------|--------|---------|------|
| 15    | 3        | 2         | 2      | 7      |         | 1    |