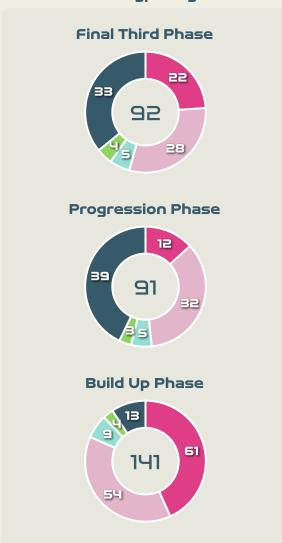

thalie     | 9              | 4                  | 44.4%                |
| 16 | ANGELDAL Filippa   | 27             | 12                 | 44.4%                |
| 18 | ROLFO Fridolina    | 26             | 9                  | 34.6%                |
| 19 | KANERYD Johanna    | 23             | 8                  | 34.8%                |
| 23 | RUBENSSON Elin     | 26             | 14                 | 53.8%                |
| 8  | HURTIG Lina        | 0              | 0                  | 0%                   |
| 15 | BLOMQVIST Rebecka  | 7              | 0                  | 0%                   |
| 22 | SCHOUGH Olivia     | 2              | 1                  | 50%                  |



101

Offers Made in Middle Third

#### **Movement to Receive**



#### **Movement Types by Phase**





#### Top Ranked Players

| Туре       | Player              | Movements |
|------------|---------------------|-----------|
| In Front   | 2 BATLLE Ona        | 26        |
| In Between | 11 PUTELLAS Alexia  | 26        |
| Out to In  | 6 BONMATI Aitana    | 5         |
| In to Out  | 11 PUTELLAS Alexia  | 5         |
| In Behind  | 18 PARALLUELO Salma | 13        |



#### Movement to Receive



#### **Movement Types by Phase**





#### Top Ranked Players

| Туре       | Player                | Movements |
|------------|-----------------------|-----------|
| In Front   | 23 RUBENSSON Elin     | 20        |
| In Between | 9 ASLLANI Kosovare    | 16        |
| Out to In  | 9 ASLLANI Kosovare    | 2         |
| In to Out  | 9 ASLLANI Kosovare    | 5         |
| In Behind  | 11 BLACKSTENI