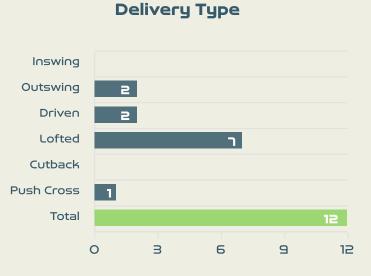

| #  | Player            | Inswing | Outswing | Driven | Lofted | Cutback | Push<br>Cross | Total<br>Attempted |
|----|-------------------|---------|----------|--------|--------|---------|---------------|--------------------|
| 23 | COLL Cata         | 0       | 0        | 0      | 0      | 0       | 0             | 0                  |
| 2  | BATLLE Ona        |         | 1        |        |        |         |               | 1                  |
| 3  | ABELLEIRA Teresa  |         |          |        |        |         |               |                    |
| 4  | PAREDES Irene     |         |          |        |        |         |               |                    |
| 6  | BONMATI Aitana    | 1       |          |        |        |         |               | 1                  |
| 8  | CALDENTEY Mariona |         | 2        |        |        |         |               | 2                  |
| 10 | HERMOSO Jennifer  |         |          |        | 3      |         |               | 3                  |
| 11 | PUTELLAS Alexia   |         |          | 1      |        |         |               | 1                  |
| 14 | CODINA Laia       |         |          |        |        |         |               |                    |
| 17 | REDONDO Alba      |         | 1        |        | 1      |         |               | 2                  |
| 19 | CARMONA Olga      |         |          |        | 1      |         |               | 1                  |
| 9  | GONZALEZ Esther   |         |          |        |        |         |               |                    |
| 15 | NAVARRO Eva       |         | 1        |        |        |         |               | 1                  |
| 18 | PARALLUELO Salma  |         |          |        |        |         |               |                    |

## Crosses (Open Play)

| #  | Player             | Inswing | Outswing | Driven | Lofted | Cutback | Push<br>Cross | Total<br>Attempted |
|----|--------------------|---------|----------|--------|--------|---------|---------------|--------------------|
| 1  | MUSOVIC Zecira     | 0       | 0        | 0      | 0      | 0       | 0             | 0                  |
| 2  | ANDERSSON Jonna    |         |          |        | 1      |         |               | 1                  |
| 6  | ERIKSSON Magdalena |         |          |        |        |         |               |                    |
| 9  | ASLLANI Kosovare   |         | 1        |        |        |         | 1             | 2                  |
| 11 | BLACKSTENIUS Stina |         |          |        |        |         |               |                    |
| 13 | ILESTEDT Amanda    |         |          |        |        |         |               |                    |
| 14 | BJORN Nathalie     |         | 1        |        | 1      |         |               | 2                  |
| 16 | ANGELDAL Filippa   |         |          |        | 1      |         |               | 1                  |
| 18 | ROLFO Fridolina    |         |          | 1      | 1      |         |               | 2                  |
| 19 | KANERYD Johanna    |         |          | 1      | 1      |         |               | 2                  |
| 23 | RUBENSSON Elin     |         |          |        | 1      |         |               | 1                  |
| 8  | HURTIG Lina        |         |          |        | 1      |         |               | 1                  |
| 15 | BLOMQVIST Rebecka  |         |          |        |        |         |               |                    |
| 22 | SCHOUGH Olivia     |         |          |        |        |         |               |                    |