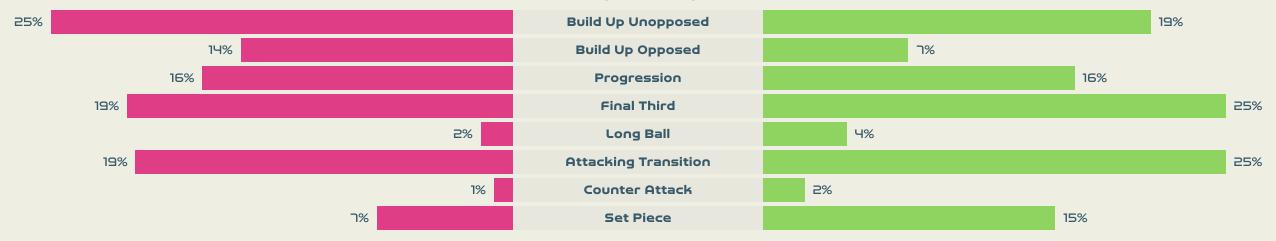

Receptions in the Final Third |     |  |           |  |  |
| 15        | Cross                   | ses                           |     |  | 15        |  |  |
| 25        | Ball Progr              | essions                       |     |  | 11        |  |  |
| 159 (41)  | Defensive Pressures App | olied (Direct Pressure        | s)  |  | (רא) רוצ  |  |  |
| 94        | Forced Tu               | rnovers                       |     |  | 112       |  |  |
| 108       | Second                  | Balls                         |     |  | רב        |  |  |
| 107.6 km  | Total Distanc           | e Covered                     |     |  | 109.1 km  |  |  |
| 5.6 km    | Zone 4 – Low Speed S    | printing: 19–23km/h           |     |  | 5.2 km    |  |  |



## **Phases of Play**



#### IN POSSESSION



#### **OUT OF POSSESSION**





## IN POSSESSION



## In Possession Line Height & Team Length









## In Possession Line Height & Team Length













Attempted Line Breaks 5
Inside Shape 3
Outside Shape 2

Attempted Line Breaks
163



Attempted Line Breaks 120
Inside Shape 58
Outside Shape 62

DIRECTION OF PLAY







Attempted Line Breaks 38
Inside Shape 27
Outside Shape 11





Attempted Line Breaks 5
Inside Shape 2
Outside Shape 3

Attempted Line Breaks

116













Attempted Line Breaks 61
Inside Shape 42
Outside Shape 19





|    |                   |                             |                             |                               |                   | 4 U                           | nits             |                   |                   | 3 Units