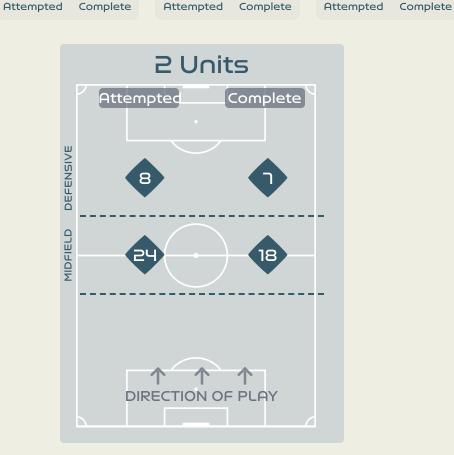

#### In Possession Line Height & Team Length

#### In Possession Line Height & Team Length

Attempted Line Breaks

145

#### Line Breaks

England

| Attempted Line Breaks | 106 |
|-----------------------|-----|
| Inside Shape          | 60  |
| Outside Shape         | 46  |

Ч1

30

ЧЧ

54

Λ