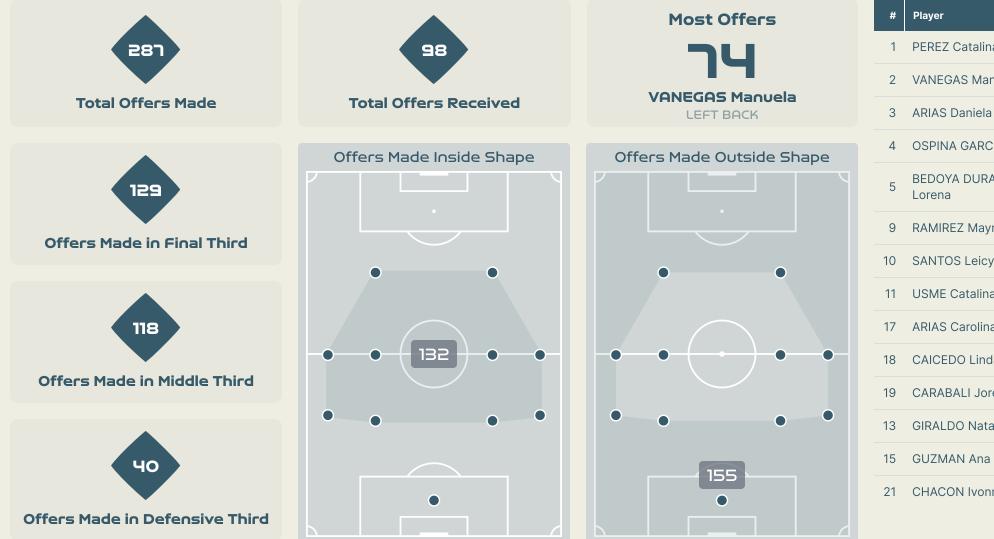

#### **Offering to Receive**

Colombia

| #  | Player                   | Offers<br>Made | Offers<br>Received | % Made &<br>Received |
|----|--------------------------|----------------|--------------------|----------------------|
| 1  | PEREZ Catalina           | 4              | 0                  | 0%                   |
| 2  | VANEGAS Manuela          | 74             | 21                 | 28.4%                |
| 3  | ARIAS Daniela            | 13             | 6                  | 46.2%                |
| 4  | OSPINA GARCIA Diana      | 6              | 2                  | 33.3%                |
| 5  | BEDOYA DURANGO<br>Lorena | 10             | 5                  | 50%                  |
| 9  | RAMIREZ Mayra            | 32             | 8                  | 25%                  |
| 10 | SANTOS Leicy             | 61             | 22                 | 36.1%                |
| 11 | USME Catalina            | 35             | 13                 | 37.1%                |
| 17 | ARIAS Carolina           | 3              | 1                  | 33.3%                |
| 18 | CAICEDO Linda            | 28             | 14                 | 50%                  |
| 19 | CARABALI Jorelyn         | 1              | 1                  | 100%                 |
| 13 | GIRALDO Natalia          | 0              | 0                  | 0%                   |
| 15 | GUZMAN Ana               | 11             | 3                  | 27.3%                |
| 21 | CHACON Ivonne            | 9              | 2                  | 22.2%                |

#### In Possession - Offers & Receptions

|                         |              | Offer movement types |            |           |           |           |             |                 |  |  |
|-------------------------|--------------|----------------------|------------|-----------|-----------|-----------|-------------|-----------------|--|--|
| # Player                | Total Offers | In Front             | In Between | Out to In | In to Out | In Behind | No Movement | Offers Received |  |  |
| 1 PEREZ Catalina        | 4            |                      |            |           |           |           | 4           |                 |  |  |
| 2 VANEGAS Manuela       | 74           | 24                   | 11         |           |           | 5         | 34          | 21              |  |  |
| 3 ARIAS Daniela         | 13           |                      | 1          |           |           |           | 12          | 6               |  |  |
| 4 OSPINA GARCIA Diana   | 6            | 2                    | 2          |           |           | 1         | 1           | 2               |  |  |
| 5 BEDOYA DURANGO Lorena | 10           | 1                    | 5          |           | 1         |           | 3           | 5               |  |  |
| 9 RAMIREZ Mayra         | 32           |                      | 9          | 1         | 3         | 16        | 3           | 8               |  |  |
| 10 SANTOS Leicy         | 61           | 8                    | 29         | 3         | 4         | 10        | 7           | 22              |  |  |
| 11 USME Catalina        | 35           | 13                   | 9          | 3         |           |           | 10          | 13              |  |  |
| 17 ARIAS Carolina       | 3            |                      |            |           |           | 1         | 2           | 1               |  |  |
| 18 CAICEDO Linda        | 28           | 1                    | 3          |           | 1         | 8         | 15          | 14              |  |  |
| 19 CARABALI Jorelyn     | 1            | 1                    |            |           |           |           |             | 1               |  |  |
| 13 GIRALDO Natalia      |              |                      |            |           |           |           |             |                 |  |  |
| 15 GUZMAN Ana           | 11           |                      | 3          |           |           | 3         | 5           | 3               |  |  |
| 21 CHACON Ivonne        | 9            | 1                    |            |           |           | 5         | 3           | 2               |  |  |