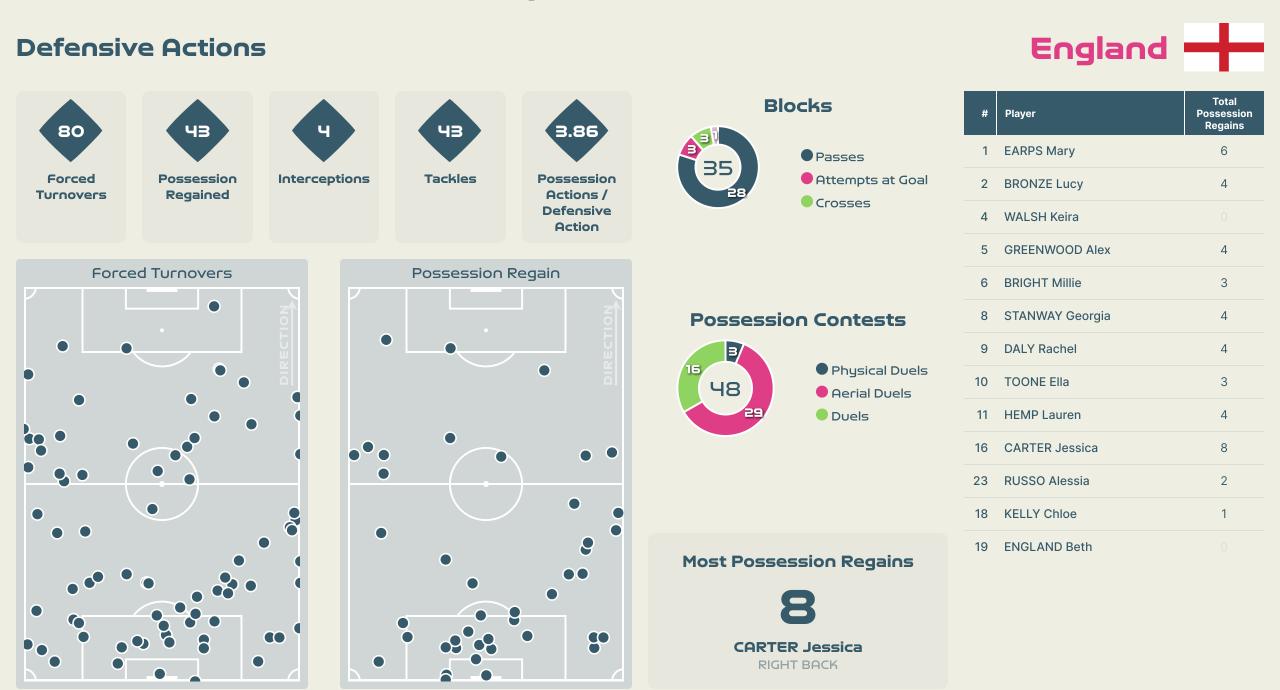

#### **Out of Possession**

| #  | Player          | Tackles<br>Made / Won | Blocks | Interceptions | Pressing<br>Direct | Pressing<br>Indirect | Duels Won -<br>Aerial | Duels Won -<br>Physical | Possession<br>Contests<br>won | Clearances | Loose Ball<br>Receptions | Pushing On | Pushing On<br>into Pressing | Possession<br>Regains | Possession<br>Interrupted |
|----|-----------------|-----------------------|--------|---------------|--------------------|----------------------|-----------------------|-------------------------|-------------------------------|------------|--------------------------|------------|-----------------------------|-----------------------|---------------------------|
| 1  | EARPS Mary      | 0 / 0                 | 0      | 0             | 0                  | 0                    | 0                     | 0                       | 0                             | 0          | 5                        | 0          | 0                           | 6                     | 0                         |
| 2  | BRONZE Lucy     | 3 / 2                 | 6      | 1             | 9                  | 13                   | 5                     |                         | 5                             | 2          | 8                        | 18         | 9                           | 4                     | 7                         |
| 4  | WALSH Keira     | 4 / 0                 | 2      |               | 8                  | 10                   |                       |                         | 2                             | 2          | 9                        | 16         | 4                           |                       | 5                         |
| 5  | GREENWOOD Alex  | 3 / 1                 | 3      | 1             | 5                  | 2                    |                       |                         |                               | 5          | 4                        | 10         | 2                           | 4                     | 6                         |
| 6  | BRIGHT Millie   | 1 / 0                 | 7      |               | 4                  | 3                    | 3                     |                         | 3                             | 11         | 5                        | 3          | 2                           | 3                     | 12                        |
| 8  | STANWAY Georgia | 6/3                   | 2      |               | 7                  | 28                   | 1                     |                         | 2                             | 4          | 11                       | 11         | 6                           | 4                     | 4                         |
| 9  | DALY Rachel     | 6 / 0                 | 7      | 1             | 10                 | 18                   | 2                     |                         | 2                             | 5          | 8                        | 21         | 10                          | 4                     | 5                         |
| 10 | TOONE Ella      | 4 / 1                 | 3      |               | 10                 | 19                   |                       |                         |                               | 1          | 5                        | 17         | 11                          | 3                     | 2                         |
| 11 | HEMP Lauren     | 7 / 2                 | 3      |               | 7                  | 18                   | 1                     |                         | 4                             |            | 5                        | 14         | 10                          | 4                     | 3                         |
| 16 | CARTER Jessica  | 8 / 4                 | 1      | 1             | 7                  | 4                    | 1                     |                         | 1                             | 7          | 7                        | 27         | 10                          | 8                     | 5                         |
| 23 | RUSSO Alessia   | 1 / 0                 | 1      |               | 5                  | 18                   | 2                     |                         | 4                             | 2          | 3                        | 17         | 9                           | 2                     | 2                         |
| 18 | KELLY Chloe     |                       | 1      |               | 2                  | 5                    |                       |                         | 1                             |            | 1                        | 2          | 1                           | 1                     |                           |
| 19 | ENGLAND Beth    |                       |        |               | 1                  | 2                    |                       |                         |                               |            |                          |            |                             |                       |                           |