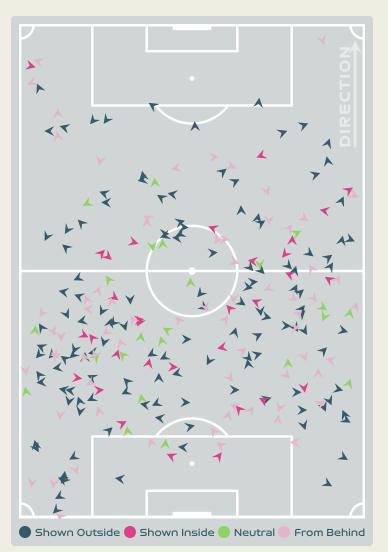

#### **Defensive Pressure**

England

Most Direct Pressures 10 DALY Rachel LEFT MIDFIELD

Most Direct Pressures

ARIAS Daniela LEFT CENTRE BACK Colombia

•