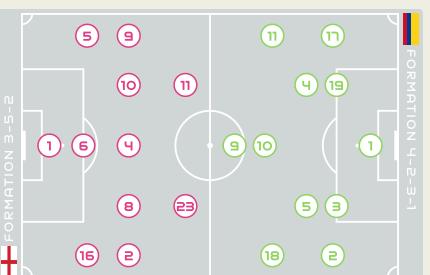

#### Match Summary – Teams

### England

#### Colombia

|     |              |                  | ST | ARTI | NG         |
|-----|--------------|------------------|----|------|------------|
| 4   | <b>68'</b>   | PEREZ Catalina   | GK | 1    | 8          |
|     | VF           | NEGAS Manuela    | DF | 5    | 8          |
|     |              | ARIAS Daniela    | DF | З    | $\bigcirc$ |
| אר' | OSPIN        | NA GARCIA Diana  | MF | Ч    | 8          |
| BED | DOYA D       | URANGO Lorena    | MF | 5    | $^{\circ}$ |
|     |              | RAMIREZ Mayra    | FW | 9    | $\bigcirc$ |
|     | ⊛ чч'        | SANTOS Leicy     | MF | 10   | 8          |
|     | (            | C) USME Catalina | FW | 11   | 8          |
|     | <b>‡</b> 10' | ARIAS Carolina   | DF | רו   | 8          |
|     |              | CAICEDO Linda    | FW | 18   | $^{\circ}$ |
|     | Cf           | ARABALI Jorelyn  | DF | 19   | 8          |
|     |              |                  |    |      |            |