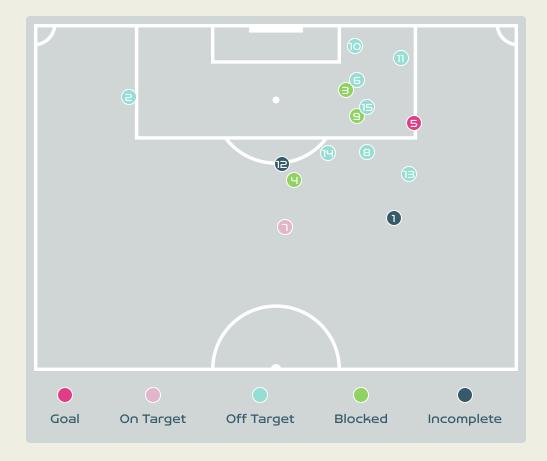

| Time | Player                  | Outcome                                | Body Part  | Delivery Type    |
|------|-------------------------|----------------------------------------|------------|------------------|
| 12   | 11 USME Catalina        | Incomplete - Defensive Event           | Left Foot  | Pass             |
| 14   | 18 CAICEDO Linda        | Off Target                             | Right Foot | Ball Progression |
| 37   | 18 CAICEDO Linda        | Incomplete - Blocked                   | Right Foot | Loose Ball       |
| 43   | 4 OSPINA GARCIA Diana   | Incomplete - Blocked                   | Right Foot | Pass             |
| 43   | 10 SANTOS Leicy         | On Target - Goal                       | Right Foot | Pass             |
| 45   | 9 RAMIREZ Mayra         | Off Target                             | Right Foot | Pass             |
| 70   | 5 BEDOYA DURANGO Lorena | On Target - Saved                      | Right Foot | Pass             |
| 70   | 5 BEDOYA DURANGO Lorena | Off Target                             | Right Foot | Loose Ball       |
| 81   | 21 CHACON Ivonne        | Incomplete - Blocked                   | Right Foot | Pass             |
| 81   | 21 CHACON Ivonne        | Deflected Off Target - Defensive Event | Right Foot | Loose Ball       |
| 86   | 10 SANTOS Leicy         | Off Target - Saved                     | Right Foot | Pass             |
| 89   | 21 CHACON Ivonne        | Incomplete - Defensive Event           | Right Foot | Loose Ball       |
| 93   | 2 VANEGAS Manuela       | Off Target                             | Left Foot  | Other            |
| 95   | 9 RAMIREZ Mayra         | Off Target                             | Right Foot | Loose Ball       |
| 96   | 18 CAICEDO Linda        | Off Target                             | Right Foot | Pass             |