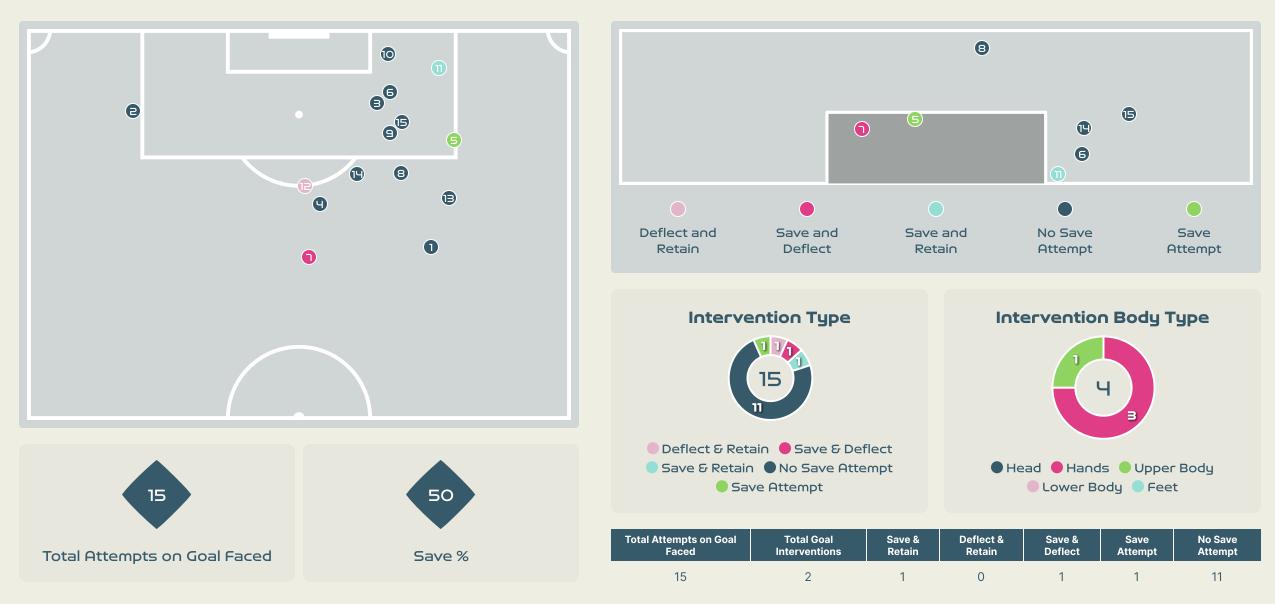

| 9              | 2                  | 22.2%                |

#### **Movement to Receive**

## England v



#### **Movement to Receive**

31

19

15







•

#### · · · · • • • • 🔹 • • • • • • • •

# OUT OF POSSESSION

. . . . . . . 🌰 . . . . . . .





#### Defensive Line Height & Team Length









#### Defensive Line Height & Team Length









#### **Defensive Pressure**

England







Most Direct Pressures 10 DALY Rachel LEFT MIDFIELD

Most Direct Pressures

ARIAS Daniela LEFT CENTRE BACK Colombia





•

#### 

# GOALKEEPING England v Colombia

· · · · · · · · 📥 · · · · · · ·

#### **Goalkeeping Involvement**

England









#### **Goalkeeping Distribution**





• Other









#### **Goalkeeping Distribution**





• Other









#### **Goal Prevention**





#### **Goal Prevention**





#### **Aerial Control**





#### **Aerial Control**







#### · · · • • • • 🔹 🔹 • • • • • • •

# SET PLAYS

· · · · · · · · 📥 · · · · · · ·

#### Set Plays - Corners

Direct (on target)

Direct (off target)

Indirect

### England

|                  |                 | Corners - First Contact           | Delivery Type        | From Left<br>Side | From Right<br>Side | Total |
|------------------|-----------------|-----------------------------------|----------------------|-------------------|--------------------|-------|
|                  | -11             | R                                 | Direct to Area       | 0                 | 5                  | 5     |
| Total S          | et Plays        | RR                                | Short