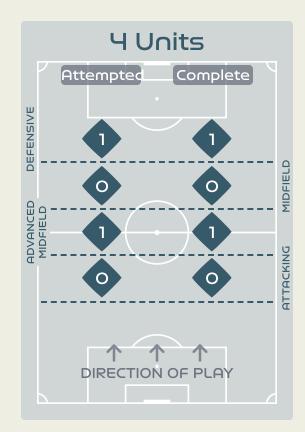

#### Line Breaks

|    |                 |                             |                             |                               | 4 Units           |                               |                  |                   | 3 Units           |                  |                   | 2 Units          |                   | Direction |        |      | Distribution Type |       |                     |
|----|-----------------|-----------------------------|-----------------------------|-------------------------------|-------------------|-------------------------------|------------------|-------------------|-------------------|------------------|-------------------|------------------|-------------------|-----------|--------|------|-------------------|-------|---------------------|
| #  | Player          | Line<br>Breaks<br>Attempted | Line<br>Breaks<br>Completed | Line Break<br>Completion<br>% | Attacking<br>Line | Attacking<br>Midfield<br>Line | Midfield<br>Line | Defensive<br>Line | Attacking<br>Line | Midfield<br>Line | Defensive<br>Line | Midfield<br>Line | Defensive<br>Line | Through   | Around | Over | Pass              | Cross | Ball<br>Progression |
| 1  | EARPS Mary      | 5                           | 3                           | 60%                           |                   |                               |                  |                   | 1                 | 2                |                   | 2                |                   |           | 1      | 4    | 5                 |       |                     |
| 2  | BRONZE Lucy     | 20                          | 10                          | 50%                           | 1                 |                               | 1                | 1                 | 2                 | 11               | 2                 | 1                | 1                 | 3         | 4      | 13   | 19                |       | 1                   |
| 4  | WALSH Keira     | 24                          | 22                          | 91%                           |                   |                               |                  |                   | 8                 | 5                |                   | 8                | 3                 | 14        | 7      | 3    | 23                |       | 1                   |
| 5  | GREENWOOD Alex  | 21                          | 18                          | 85%                           |                   | 1                             |                  |                   | 12                | 1                | 2                 | 5                |                   | 3         | 12     | 6    | 18                |       | 3                   |
| 6  | BRIGHT Millie   | 24                          | 21                          | 87%                           |                   |                               |                  |                   | 16                | 6                |                   | 1                | 1                 | 15        | 1      | 8    | 24                |       |                     |
| 8  | STANWAY Georgia | 21                          | 13                          | 61%                           |                   |                               | 1                |                   | 4                 | 10               | 3                 | 1                | 2                 | 9         | 7      | 5    | 20                |       | 1                   |
| 9  | DALY Rachel     | 8                           | 4                           | 50%                           |                   |                               | 1                |                   | 1                 | 3                |                   | 3                |                   | 2         | 3      | 3    | 6                 | 1     | 1                   |
| 10 | TOONE Ella      | 7                           | 4                           | 57%                           |                   |                               |                  |                   |                   | 5                | 1                 | 1                |                   | 4         | 2      | 1    | 7                 |       |                     |
| 11 | HEMP Lauren     | 5                           | 2                           | 40%                           |                   |                               |                  | 1                 | 1                 | 2                | 1                 |                  |                   | 2         | 2      | 1    | 2                 |       | 3                   |
| 16 | CARTER Jessica  | 6                           | 4                           | 66%                           |                   |                               |                  |                   | 2                 | 2                |                   | 2                |                   | 1         | 1      | 4    | 6                 |       |                     |
| 23 | RUSSO Alessia   | 3                           |                             |                               |                   |                               |                  |                   |                   | 2                |                   |                  | 1                 | 1         |        | 2    | 2                 |       | 1                   |
| 18 | KELLY Chloe     | 1                           |                             |                               |                   |                               |                  |                   |                   |                  | 1                 |                  |                   |           | 1      |      |                   |       | 1                   |
| 19 | ENGLAND Beth    |                             |                             |                               |                   |                               |                  |                   |                   |                  |                   |                  |                   |           |        |      |                   |       |                     |