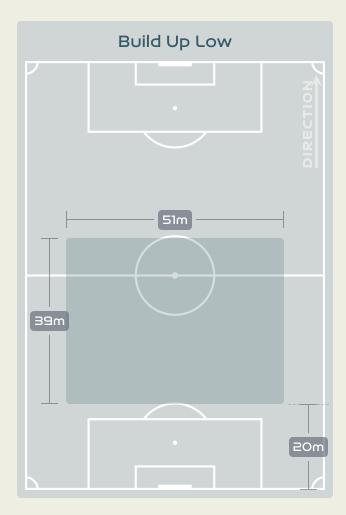

#### In Possession Line Height & Team Length

#### In Possession Line Height & Team Length

Attempted Line Breaks

145