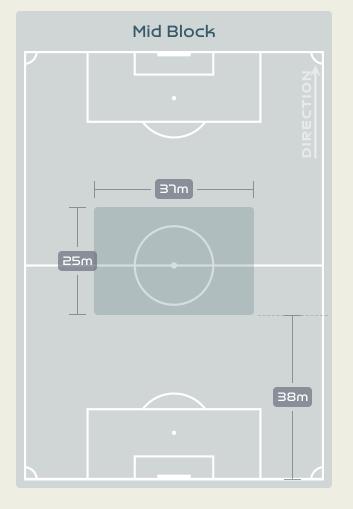

AS Carolina           | 3              | 1                  | 33.3%                |
| 18 | CAICEDO Linda            | 28             | 14                 | 50%                  |
| 19 | CARABALI Jorelyn         | 1              | 1                  | 100%                 |
| 13 | GIRALDO Natalia          | 0              | 0                  | 0%                   |
| 15 | GUZMAN Ana               | 11             | 3                  | 27.3%                |
| 21 | CHACON Ivonne            | 9              | 2                  | 22.2%                |

#### **Movement to Receive**

## England v



#### **Movement to Receive**

31

19

15







•

#### · · · · • • • • 🔹 • • • • • • • •

# OUT OF POSSESSION

. . . . . . . 🌰 . . . . . . .





#### Defensive Line Height & Team Length









#### Defensive Line Height & Team Length









#### **Defensive Pressure**

England







Most Direct Pressures 10 DALY Rachel LEFT MIDFIELD

Most Direct Pressures

ARIAS Daniela LEFT CENTRE BACK Colombia





•

#### 

# GOALKEEPING England v Colombia

· · · · · · · · 📥 · · · · · · ·

#### **Goalkeeping Involvement**

England









#### **Goalkeeping Distribution**





• Other









#### **Goalkeeping Distribution**





• Other









#### **Goal Prevention**





#### **Goal Prevention**





#### **Aerial Control**





#### **Aerial Control**







#### · · · • • • • 🔹 🔹 • • • • • • •

# SET PLAYS

· · · · · · · · 📥 · · · · · · ·

#### Set Plays - Corners

Direct (on target)

Direct (off target)

Indirect

### England

|                  |                 | Corners -