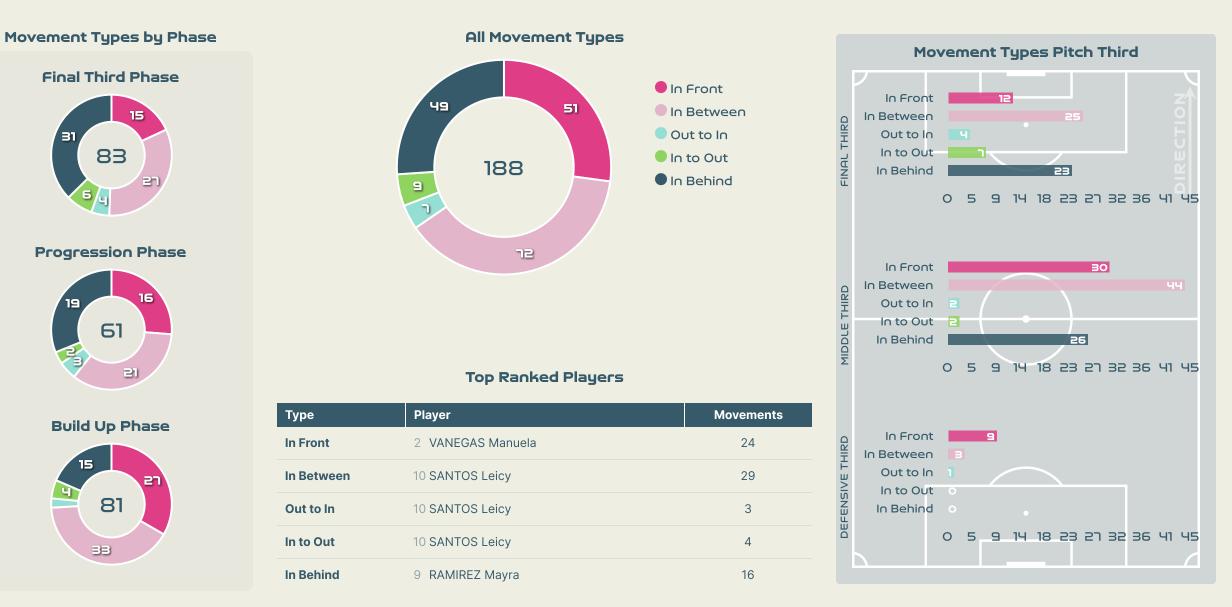

#### In Possession - Offers & Receptions

|                   |              | Offer movement types |            |           |           |           |             |                 |  |  |
|-------------------|--------------|----------------------|------------|-----------|-----------|-----------|-------------|-----------------|--|--|
| # Player          | Total Offers | In Front             | In Between | Out to In | In to Out | In Behind | No Movement | Offers Received |  |  |
| 1 EARPS Mary      | 6            |                      |            |           |           |           | 6           | 3               |  |  |
| 2 BRONZE Lucy     | 44           | 8                    | 2          | 1         | 1         | 11        | 21          | 16              |  |  |
| 4 WALSH Keira     | 42           | 31                   | 9          |           | 1         |           | 1           | 26              |  |  |
| 5 GREENWOOD Alex  | 5            |                      |            |           |           |           | 5           | 4               |  |  |
| 6 BRIGHT Millie   | 10           | 1                    |            |           |           |           | 9           | 5               |  |  |
| 8 STANWAY Georgia | 59           | 11                   | 20         | 7         | 9         | 2         | 10          | 29              |  |  |
| 9 DALY Rachel     | 37           | 7                    | 1          |           |           | 7         | 22          | 17              |  |  |
| 10 TOONE Ella     | 40           | 5                    | 22         | 2         | 5         | 3         | 3           | 14              |  |  |
| 11 HEMP Lauren    | 52           | 4                    | 17         | 3         | 1         | 25        | 2           | 15              |  |  |
| 16 CARTER Jessica | 11           | 3                    |            |           |           |           | 8           | 5               |  |  |
| 23 RUSSO Alessia  | 40           |                      | 23         |           | 2         | 15        |             | 11              |  |  |
| 18 KELLY Chloe    | 6            |                      | 2          |           | 1         | 3         |             | 2               |  |  |
| 19 ENGLAND Beth   | 3            |                      | 1          |           |           | 2         |             | 1               |  |  |

#### In Possession - Offers & Receptions

|                         |              | Offer movement types |            |           |           |           |             |                 |  |  |
|-------------------------|--------------|----------------------|------------|-----------|-----------|-----------|-------------|-----------------|--|--|
| # Player                | Total Offers | In Front             | In Between | Out to In | In to Out | In Behind | No Movement | Offers Received |  |  |
| 1 PEREZ Catalina        | 4            |                      |            |           |           |           | 4           |                 |  |  |
| 2 VANEGAS Manuela       | 74           | 24                   | 11         |           |           | 5         | 34          | 21              |  |  |
| 3 ARIAS Daniela         | 13           |                      | 1          |           |           |           | 12          | 6               |  |  |
| 4 OSPINA GARCIA Diana   | 6            | 2                    | 2          |           |           | 1         | 1           | 2               |  |  |
| 5 BEDOYA DURANGO Lorena | 10           | 1                    | 5          |           | 1         |           | 3           | 5               |  |  |
| 9 RAMIREZ Mayra         | 32           |                      | 9          | 1         | 3         | 16        | 3           | 8               |  |  |
| 10 SANTOS Leicy         | 61           | 8                    | 29         | 3         | 4         | 10        | 7           | 22              |  |  |
| 11 USME Catalina        | 35           | 13                   | 9          | 3         |           |           | 10          | 13              |  |  |
| 17 ARIAS Carolina       | 3            |                      |            |           |           | 1         | 2           | 1               |  |  |
| 18 CAICEDO Linda        | 28           | 1                    | 3          |           | 1         | 8         | 15          | 14              |  |  |
| 19 CARABALI Jorelyn     | 1            | 1                    |            |           |           |           |             | 1               |  |  |
| 13 GIRALDO Natalia      |              |                      |            |           |           |           |             |                 |  |  |
| 15 GUZMAN Ana           | 11           |                      | 3          |           |           | 3         | 5           | 3               |  |  |
| 21 CHACON Ivonne        | 9            | 1                    |            |           |           | 5         | 3           | 2               |  |  |