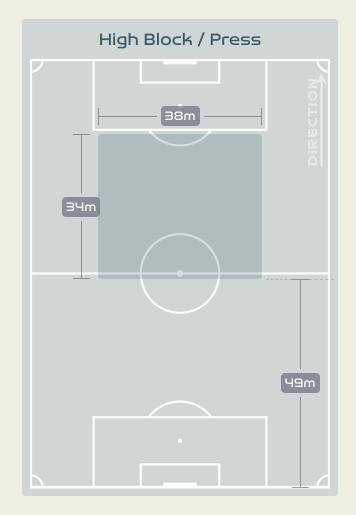

RIAS Carolina           | 3              | 1                  | 33.3%                |
| 18 | CAICEDO Linda            | 28             | 14                 | 50%                  |
| 19 | CARABALI Jorelyn         | 1              | 1                  | 100%                 |
| 13 | GIRALDO Natalia          | 0              | 0                  | 0%                   |
| 15 | GUZMAN Ana               | 11             | 3                  | 27.3%                |
| 21 | CHACON Ivonne            | 9              | 2                  | 22.2%                |

#### **Movement to Receive**

## England v



#### **Movement to Receive**

31

19

15







•

#### · · · · • • • • 🔹 • • • • • • • •

# OUT OF POSSESSION

. . . . . . . 🌰 . . . . . . .





#### Defensive Line Height & Team Length









#### Defensive Line Height & Team Length









#### **Defensive Pressure**

England







Most Direct Pressures 10 DALY Rachel LEFT MIDFIELD

Most Direct Pressures

ARIAS Daniela LEFT CENTRE BACK Colombia





•

#### 

# GOALKEEPING England v Colombia

· · · · · · · · 📥 · · · · · · ·

#### **Goalkeeping Involvement**

England









#### **Goalkeeping Distribution**





• Other









#### **Goalkeeping Distribution**





• Other









#### **Goal Prevention**





#### **Goal Prevention**





#### **Aerial Control**





#### **Aerial Control**







#### · · · • • • • 🔹 🔹 • • • • • • •

# SET PLAYS

· · · · · · · · 📥 · · · · · · ·

#### Set Plays - Corners

Direct (on target)

Direct (off target)

Indirect

### England

|                  |                 | Corners