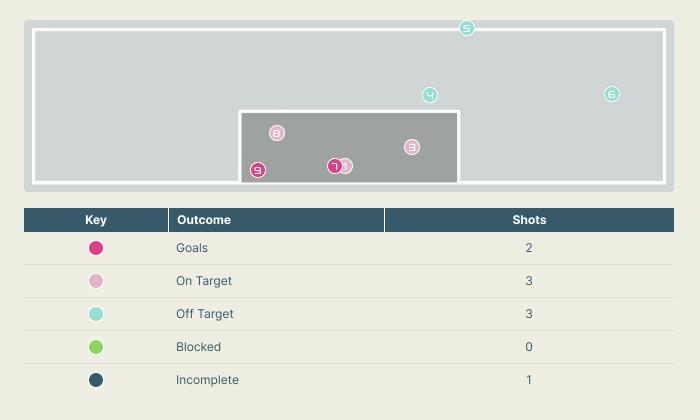

| Time | Player            | Outcome           | Body Part  | Delivery Type |
|------|-------------------|-------------------|------------|---------------|
| 10   | 23 RUSSO Alessia  | On Target - Saved | Head       | Cross         |
| 26   | 8 STANWAY Georgia | Incomplete        | Right Foot | Loose Ball    |
| 26   | 9 DALY Rachel     | On Target - Saved | Head       | Loose Ball    |
| 27   | 9 DALY Rachel     | Off Target        | Right Foot | Pass          |
| 29   | 4 WALSH Keira     | Off Target        | Right Foot | Loose Ball    |
| 49   | 4 WALSH Keira     | Off Target        | Right Foot | Loose Ball    |
| 50   | 11 HEMP Lauren    | On Target - Goal  | Left Foot  | Loose Ball    |
| 51   | 9 DALY Rachel     | On Target - Saved | Head       | Corner        |
| 62   | 23 RUSSO Alessia  | On Target - Goal  | Right Foot | Loose Ball    |