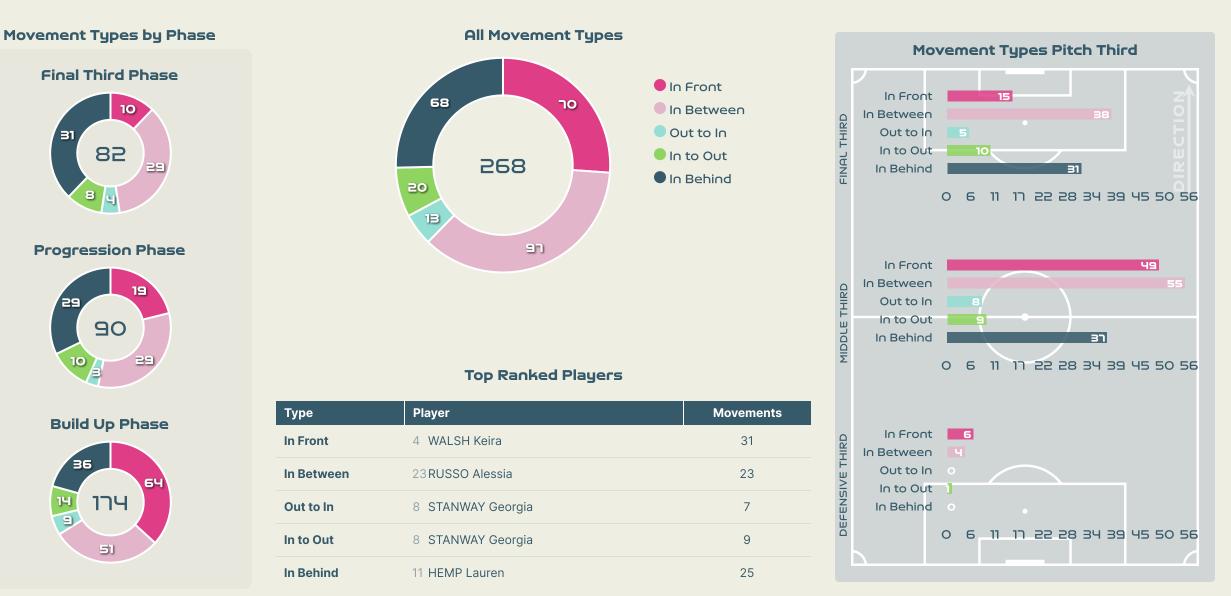

#### **Movement to Receive**

#### **Movement to Receive**

31

19

15

•

#### In Possession - Offers & Receptions

|                   |              | Offer movement types |            |           |           |           |             |                 |  |  |
|-------------------|--------------|----------------------|------------|-----------|-----------|-----------|-------------|-----------------|--|--|
| # Player          | Total Offers | In Front             | In Between | Out to In | In to Out | In Behind | No Movement | Offers Received |  |  |
| 1 EARPS Mary      | 6            |                      |            |           |           |           | 6           | 3               |  |  |
| 2 BRONZE Lucy     | 44           | 8                    | 2          | 1         | 1         | 11        | 21          | 16              |  |  |
| 4 WALSH Keira     | 42           | 31                   | 9          |           | 1         |           | 1           | 26              |  |  |
| 5 GREENWOOD Alex  | 5            |                      |            |           |           |           | 5           | 4               |  |  |
| 6 BRIGHT Millie   | 10           | 1                    |            |           |           |           | 9           | 5               |  |  |
| 8 STANWAY Georgia | 59           | 11                   | 20         | 7         | 9         | 2         | 10          | 29              |  |  |
| 9 DALY Rachel     | 37           | 7                    | 1          |           |           | 7         | 22          | 17              |  |  |
| 10 TOONE Ella     | 40           | 5                    | 22         | 2         | 5         | 3         | 3           | 14              |  |  |
| 11 HEMP Lauren    | 52           | 4                    | 17         | 3         | 1         | 25        | 2           | 15              |  |  |
| 16 CARTER Jessica | 11           | 3                    |            |           |           |           | 8           | 5               |  |  |
| 23 RUSSO Alessia  | 40           |                      | 23         |           | 2         | 15        |             | 11              |  |  |
| 18 KELLY Chloe    | 6            |                      | 2          |           | 1         | 3         |             | 2               |  |  |
| 19 ENGLAND Beth   | 3            |                      | 1          |           |           | 2         |             | 1               |  |  |