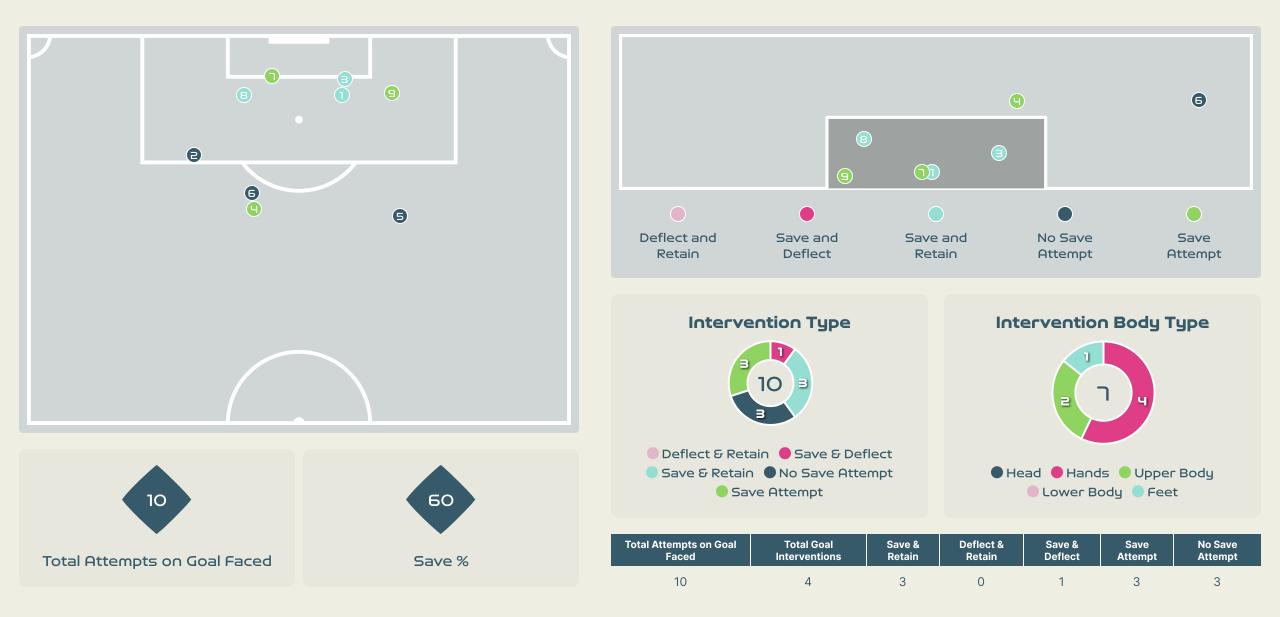

2                  | 22.2%                |

#### **Movement to Receive**

## England v



#### **Movement to Receive**

31

19

15







•

#### · · · · • • • • 🔹 • • • • • • • •

# OUT OF POSSESSION

. . . . . . . 🌰 . . . . . . .





#### Defensive Line Height & Team Length









#### Defensive Line Height & Team Length









#### **Defensive Pressure**

England







Most Direct Pressures 10 DALY Rachel LEFT MIDFIELD

Most Direct Pressures

ARIAS Daniela LEFT CENTRE BACK Colombia





•

#### 

# GOALKEEPING England v Colombia

· · · · · · · · 📥 · · · · · · ·

#### **Goalkeeping Involvement**

England









#### **Goalkeeping Distribution**





• Other









#### **Goalkeeping Distribution**





• Other









#### **Goal Prevention**





#### **Goal Prevention**





#### **Aerial Control**





#### **Aerial Control**







#### · · · • • • • 🔹 🔹 • • • • • • •

# SET PLAYS

· · · · · · · · 📥 · · · · · · ·

#### Set Plays - Corners

Direct (on target)

Direct (off target)

Indirect

### England

|                  |                 | Corners - First Contact           | Delivery Type        | From Left<br>Side | From Right<br>Side | Total |
|------------------|-----------------|-----------------------------------|----------------------|-------------------|--------------------|-------|
|                  | -11             | R                                 | Direct to Area       | 0                 | 5                  | 5     |
| Total S          | et Plays        | RR                                | Short                |                   |