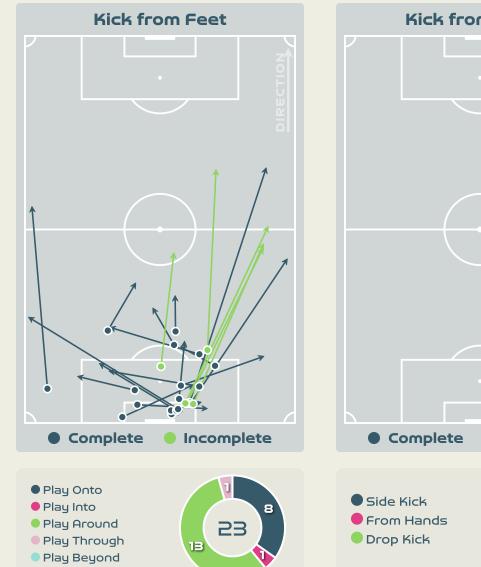

Ana               | 11             | 3                  | 27.3%                |
| 21 | CHACON Ivonne            | 9              | 2                  | 22.2%                |

#### **Movement to Receive**

## England v



#### **Movement to Receive**

31

19

15







•

#### · · · · • • • • 🔹 • • • • • • • •

# OUT OF POSSESSION

. . . . . . . 🌰 . . . . . . .





#### Defensive Line Height & Team Length









#### Defensive Line Height & Team Length









#### **Defensive Pressure**

England







Most Direct Pressures 10 DALY Rachel LEFT MIDFIELD

Most Direct Pressures

ARIAS Daniela LEFT CENTRE BACK Colombia





•

#### 

# GOALKEEPING England v Colombia

· · · · · · · · 📥 · · · · · · ·

#### **Goalkeeping Involvement**

England









#### **Goalkeeping Distribution**





• Other









#### **Goalkeeping Distribution**





• Other









#### **Goal Prevention**





#### **Goal Prevention**





#### **Aerial Control**





#### **Aerial Control**







#### · · · • • • • 🔹 🔹 • • • • • • •

# SET PLAYS

· · · · · · · · 📥 · · · · · · ·

#### Set Plays - Corners

Direct (on target)

Direct (off target)

Indirect

### England

|                  |                 | Corners - First Contact           | Delivery Type        | From Left<br>Side | From Right<br>Side | Total |
|------------------|-----------------|-----------------------------------|----------------------|-------------------|--------------------|-------|
|                  | -11             | R                                 | Direct to Area       | 0                 | 5