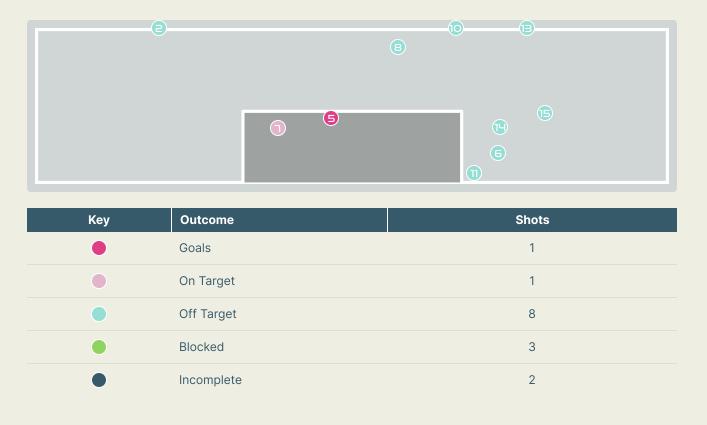

| Time | Player                  | Outcome                                | Body Part  | Delivery Type    |
|------|-------------------------|----------------------------------------|------------|------------------|
| 12   | 11 USME Catalina        | Incomplete - Defensive Event           | Left Foot  | Pass             |
| 14   | 18 CAICEDO Linda        | Off Target                             | Right Foot | Ball Progression |
| 37   | 18 CAICEDO Linda        | Incomplete - Blocked                   | Right Foot | Loose Ball       |
| 43   | 4 OSPINA GARCIA Diana   | Incomplete - Blocked                   | Right Foot | Pass             |
| 43   | 10 SANTOS Leicy         | On Target - Goal                       | Right Foot | Pass             |
| 45   | 9 RAMIREZ Mayra         | Off Target                             | Right Foot | Pass             |
| 70   | 5 BEDOYA DURANGO Lorena | On Target - Saved                      | Right Foot | Pass             |
| 70   | 5 BEDOYA DURANGO Lorena | Off Target                             | Right Foot | Loose Ball       |
| 81   | 21 CHACON Ivonne        | Incomplete - Blocked                   | Right Foot | Pass             |
| 81   | 21 CHACON Ivonne        | Deflected Off Target - Defensive Event | Right Foot | Loose Ball       |
| 86   | 10 SANTOS Leicy         | Off Target - Saved                     | Right Foot | Pass             |
| 89   | 21 CHACON Ivonne        | Incomplete - Defensive Event           | Right Foot | Loose Ball       |
| 93   | 2 VANEGAS Manuela       | Off Target                             | Left Foot  | Other            |
| 95   | 9 RAMIREZ Mayra         | Off Target                             | Right Foot | Loose Ball       |
| 96   | 18 CAICEDO Linda        | Off Target                             | Right Foot | Pass             |