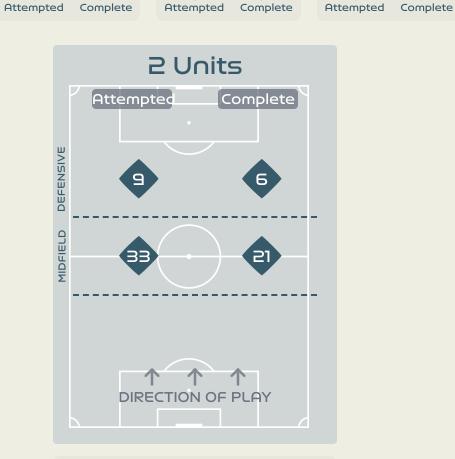

ר2

50

| Attempted Line Breaks | 35 |
|-----------------------|----|
| Inside Shape          | 18 |
| Outside Shape         | ٦Ч |

Attempted Line Breaks

#### Line Breaks

**Colombia** 

| Attempted Line Breaks | 2 |
|-----------------------|---|
| Inside Shape          | ı |
| Outside Shape         | ב |

| Attempted Line Breaks | ٦З |
|-----------------------|----|
| Inside Shape          | чп |
| Outside Shape         | 56 |

36

30

19

28

Λ

24

53

| Attempted Line Breaks | 42 |
|-----------------------|----|
| Inside Shape          | 23 |
| Outside Shape         | פנ |