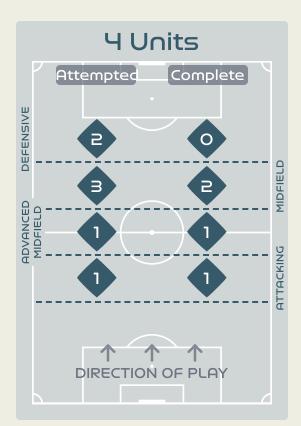

#### Line Breaks

|    |                 |                             |                             |                               | 4 Units           |                               |                  |                   | 3 Units           |                  |                   | 2 Units          |                   | Direction |        |      | Distribution Type |       |                     |
|----|-----------------|-----------------------------|-----------------------------|-------------------------------|-------------------|-------------------------------|------------------|-------------------|-------------------|------------------|-------------------|------------------|-------------------|-----------|--------|------|-------------------|-------|---------------------|
| #  | Player          | Line<br>Breaks<br>Attempted | Line<br>Breaks<br>Completed | Line Break<br>Completion<br>% | Attacking<br>Line | Attacking<br>Midfield<br>Line | Midfield<br>Line | Defensive<br>Line | Attacking<br>Line | Midfield<br>Line | Defensive<br>Line | Midfield<br>Line | Defensive<br>Line | Through   | Around | Over | Pass              | Cross | Ball<br>Progression |
| 1  | EARPS Mary      | 5                           | 3                           | 60%                           |                   |                               |                  |                   | 1                 | 2                |                   | 2                |                   |           | 1      | 4    | 5                 |       |                     |
| 2  | BRONZE Lucy     | 20                          | 10                          | 50%                           | 1                 |                               | 1                | 1                 | 2                 | 11               | 2                 | 1                | 1                 | 3         | 4      | 13   | 19                |       | 1                   |
| 4  | WALSH Keira     | 24                          | 22                          | 91%                           |                   |                               |                  |                   | 8                 | 5                |                   | 8                | 3                 | 14        | 7      | 3    | 23                |       | 1                   |
| 5  | GREENWOOD Alex  | 21                          | 18                          | 85%                           |                   | 1                             |                  |                   | 12                | 1                | 2                 | 5                |                   | 3         | 12     | 6    | 18                |       | 3                   |
| 6  | BRIGHT Millie   | 24                          | 21                          | 87%                           |                   |                               |                  |                   | 16                | 6                |                   | 1                | 1                 | 15        | 1      | 8    | 24                |       |                     |
| 8  | STANWAY Georgia | 21                          | 13                          | 61%                           |                   |                               | 1                |                   | 4                 | 10               | 3                 | 1                | 2                 | 9         | 7      | 5    | 20                |       | 1                   |
| 9  | DALY Rachel     | 8                           | 4                           | 50%                           |                   |                               | 1                |                   | 1                 | 3                |                   | 3                |                   | 2         | 3      | 3    | 6                 | 1     | 1                   |
| 10 | TOONE Ella      | 7                           | 4                           | 57%                           |                   |                               |                  |                   |                   | 5                | 1                 | 1                |                   | 4         | 2      | 1    | 7                 |       |                     |
| 11 | HEMP Lauren     | 5                           | 2                           | 40%                           |                   |                               |                  | 1                 | 1                 | 2                | 1                 |                  |                   | 2         | 2      | 1    | 2                 |       | 3                   |
| 16 | CARTER Jessica  | 6                           | 4                           | 66%                           |                   |                               |                  |                   | 2                 | 2                |                   | 2                |                   | 1         | 1      | 4    | 6                 |       |                     |
| 23 | RUSSO Alessia   | 3                           |                             |                               |                   |                               |                  |                   |                   | 2                |                   |                  | 1                 | 1         |        | 2    | 2                 |       | 1                   |
| 18 | KELLY Chloe     | 1                           |                             |                               |                   |                               |                  |                   |                   |                  | 1                 |                  |                   |           | 1      |      |                   |       | 1                   |
| 19 | ENGLAND Beth    |                             |                             |                               |                   |                               |                  |                   |                   |                  |                   |                  |                   |           |        |      |                   |       |                     |