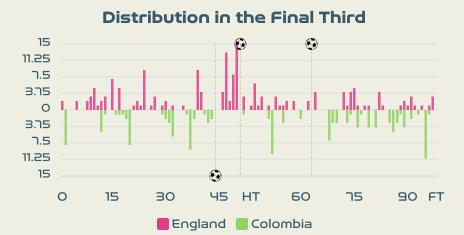

# England 2 – 1 Colombia

Quarter-final – Match 60 12 August 2023 20:30 Kick Off Stadium Australia

# POST MATCH SUMMARY REPORT

#### Match Summary – Teams

### England

#### STARTING

- GK EARPS Mary
   DF BRONZE Lucy
   H MF WALSH Keira
   5 DF GREENWOOD Alex
- 🙁 6 DF BRIGHT Millie (C)
- 🙁 8 MF STANWAY Georgia
- S FW DALY Rachel
- 3 10 MF TOONE Ella
- 🙁 11 FW HEMP Lauren 💿 45+6' 🔶 90+3'
- 36 DF CARTER Jessica
- 🙁 23 FW RUSSOAlessia 🛛 😣 🗛 🕹

#### SUBSTITUTES

- 🙁 13 GK HAMPTON Hannah
- 🙁 21 GK ROEBUCK Ellie
- 3 DF CHARLES Niamh
- 🙁 12 MF NOBBS Jordan
- 3 14 DF WUBBEN-MOY Lotte
- 3 15 DF MORGAN Esme
- (2) 17 MF COOMBS Laura
- 🙁 18 FW KELLY Chloe 🕇 84'
- (2) 19 FW ENGLAND Beth 190+3'
- 20 MF ZELEM Katie
- 22 FW ROBINSON Katie







#### Colombia

|     |              |                  | ST | ARTI | NG         |
|-----|--------------|------------------|----|------|------------|
| 4   | <b>68'</b>   | PEREZ Catalina   | GK | 1    | 8          |
|     | VF           | NEGAS Manuela    | DF | 5    | 8          |
|     |              | ARIAS Daniela    | DF | З    | $\bigcirc$ |
| אר' | OSPIN        | NA GARCIA Diana  | MF | Ч    | 8          |
| BED | DOYA D       | URANGO Lorena    | MF | 5    | $^{\circ}$ |
|     |              | RAMIREZ Mayra    | FW | 9    | $\bigcirc$ |
|     | ⊛ чч'        | SANTOS Leicy     | MF | 10   | 8          |
|     | (            | C) USME Catalina | FW | 11   | 8          |
|     | <b>‡</b> 10' | ARIAS Carolina   | DF | רו   | 8          |
|     |              | CAICEDO Linda    | FW |