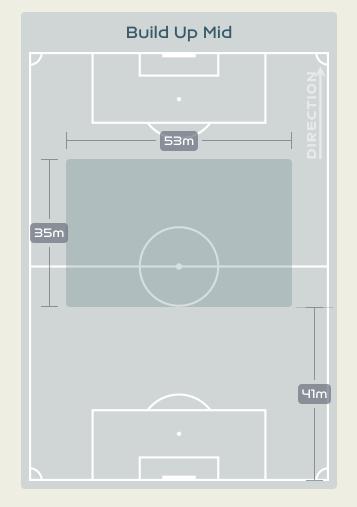

#### In Possession Line Height & Team Length

#### In Possession Line Height & Team Length

Attempted Line Breaks

145