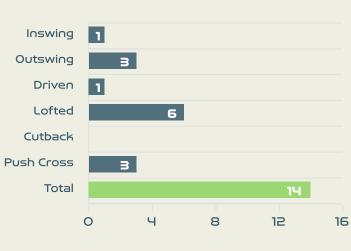

#### Crosses (Open Play)

|            |   |   |   | •    |       |    |
|------------|---|---|---|------|-------|----|
| Inswing    | 1 |   |   |      |       |    |
| Outswing   | 1 |   |   |      |       |    |
| Driven     | 1 |   |   |      |       |    |
| Lofted     |   |   | Ч |      |       |    |
| Cutback    | 1 |   |   |      |       |    |
| Push Cross | 1 |   |   |      |       |    |
| Total      |   |   |   |      | 9     |    |
|            | 0 | 5 | Ч | 6    | 8     | 10 |
| Attempted  |   |   |   | Comp | leted |    |
| S          | 3 |   |   | ]    |       |    |

Delivery Type

**Most Crosses Attempted** 

| #  | Player          | Inswing | Outswing | Driven | Lofted | Cutback | Push<br>Cross | Total<br>Attempted |
|----|-----------------|---------|----------|--------|--------|---------|---------------|--------------------|
| 1  | EARPS Mary      |         |          |        |        |         |               |                    |
| 2  | BRONZE Lucy     |         |          | 1      | 1      |         |               | 2                  |
| 4  | WALSH Keira     |         |          |        |        |         |               |                    |
| 5  | GREENWOOD Alex  |         |          |        |        |         |               |                    |
| 6  | BRIGHT Millie   |         |          |        |        |         |               |                    |
| 8  | STANWAY Georgia |         |          |        |        |         |               |                    |
| 9  | DALY Rachel     | 1       |          |        |        |         |               | 1                  |
| 10 | TOONE Ella      |         |          |        |        |         |               |                    |
| 11 | HEMP Lauren     |         |          |        | 3      |         |               | 3                  |
| 16 | CARTER Jessica  |         |          |        |        |         |               |                    |
| 23 | RUSSO Alessia   |         | 1        |        |        | 1       | 1             | 3                  |
| 18 | KELLY Chloe     |         |          |        |        |         |               |                    |
| 19 | ENGLAND Beth    |         |          |        |        |         |               |                    |
|    |                 |         |          |        |        |         |               |                    |