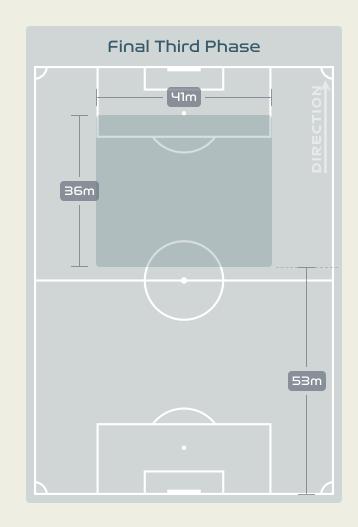

#### In Possession Line Height & Team Length

#### In Possession Line Height & Team Length

Attempted Line Breaks

145