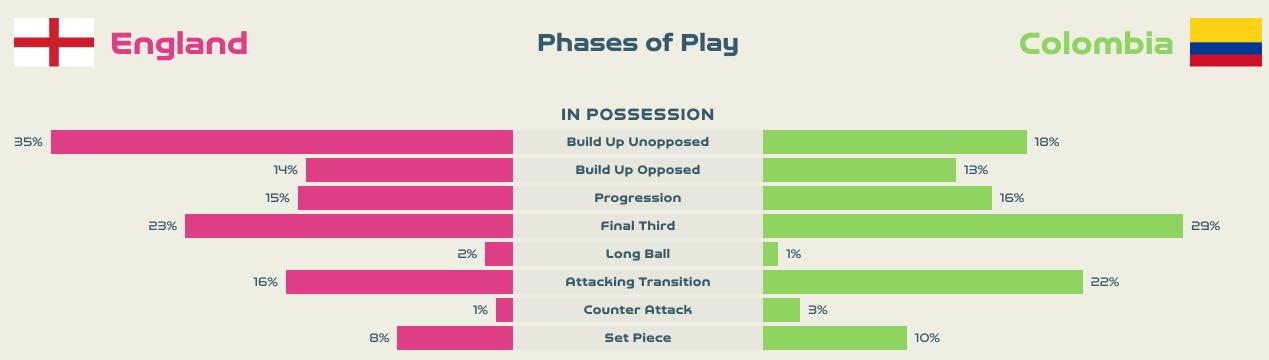

i             | rogressions                  |       |  | 14        |  |  |  |  |  |  |  |  |  |
| 215 (75)  | Defensive Pressures | Applied (Direct Pressure     | 25)   |  | 256 (62)  |  |  |  |  |  |  |  |  |  |
| 80 <      | Force               | d Turnovers                  |       |  | 83        |  |  |  |  |  |  |  |  |  |
| 81 <      | Sec                 | cond Balls                   |       |  | 84        |  |  |  |  |  |  |  |  |  |
| 107.8 km  | Total Dis           | tance Covered                |       |  | 102.5 km  |  |  |  |  |  |  |  |  |  |
| 4.6 km 🔹  | Zone 4 – Low Spe    | ed Sprinting: 19–23km/h      |       |  | 4.3 km    |  |  |  |  |  |  |  |  |  |
|           |                     |                              |       |  |           |  |  |  |  |  |  |  |  |  |



**OUT OF POSSESSION** 





•

#### · · · • • • • • 🔹 • • • • • • • •

# IN POSSESSION

. . . . . . . 🌰 . . . . . . .

#### In Possession Line Height & Team Length









#### In Possession Line Height & Team Length









Attempted Line Breaks

145

#### Line Breaks

England





| Attempted Line Breaks | 106 |
|-----------------------|-----|
| Inside Shape          | 60  |
| Outside Shape         | 46  |



Ч1

30

ЧЧ

54

Λ

ר2

50

| Attempted Line Breaks | 35 |
|-----------------------|----|
| Inside Shape          | 18 |
| Outside Shape         | ٦Ч |

Attempted Line Breaks

#### Line Breaks

**Colombia** 



| Attempted Line Breaks | 2 |
|-----------------------|---|
| Inside Shape          | ı |
| Outside Shape         | ב |



| Attempted Line Breaks | ٦З |
|----------------