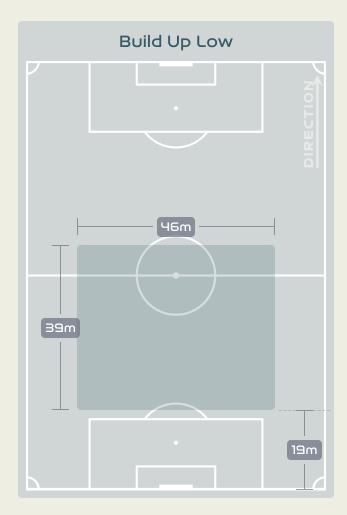

| Force               | d Turnovers                  |       |  | 83        |  |  |  |  |  |  |  |  |  |
| 81 <      | Sec                 | cond Balls                   |       |  | 84        |  |  |  |  |  |  |  |  |  |
| 107.8 km  | Total Dis           | tance Covered                |       |  | 102.5 km  |  |  |  |  |  |  |  |  |  |
| 4.6 km 🔹  | Zone 4 – Low Spe    | ed Sprinting: 19–23km/h      |       |  | 4.3 km    |  |  |  |  |  |  |  |  |  |
|           |                     |                              |       |  |           |  |  |  |  |  |  |  |  |  |



**OUT OF POSSESSION** 





•

#### · · · • • • • • 🔹 • • • • • • • •

# IN POSSESSION

. . . . . . . 🌰 . . . . . . .

#### In Possession Line Height & Team Length









#### In Possession Line Height & Team Length









Attempted Line Breaks

145

#### Line Breaks

England





| Attempted Line Breaks | 106 |
|-----------------------|-----|
| Inside Shape          | 60  |
| Outside Shape         | 46  |



Ч1

30

ЧЧ

54

Λ

ר2

50

| Attempted Line Breaks | 35 |
|-----------------------|----|
| Inside Shape          | 18 |
| Outside Shape         | ٦Ч |

Attempted Line Breaks

#### Line Breaks

**Colombia** 



| Attempted Line Breaks | 2 |
|-----------------------|---|
| Inside Shape          | ı |
| Outside Shape         | ב |



| Attempted Line Breaks | ٦З |
|-----------------------|----|
| Inside Shape          | чп |
| Outside Shape         | 56 |



36

30

19

28

Λ

24

53

| Attempted Line Breaks | 42 |
|-----------------------|----|
| Inside Shape          | 23 |
| Outside Shape