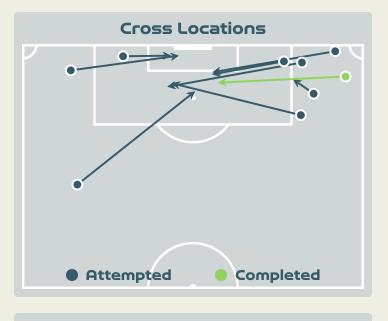

#### Crosses (Open Play)

|            |   |   |   | •    |       |    |
|------------|---|---|---|------|-------|----|
| Inswing    | 1 |   |   |      |       |    |
| Outswing   | 1 |   |   |      |       |    |
| Driven     | 1 |   |   |      |       |    |
| Lofted     |   |   | Ч |      |       |    |
| Cutback    | 1 |   |   |      |       |    |
| Push Cross | 1 |   |   |      |       |    |
| Total      |   |   |   |      | 9     |    |
|            | 0 | 5 | Ч | 6    | 8     | 10 |
| Attempted  |   |   |   | Comp | leted |    |
| S          | 3 |   |   | ]    |       |    |

Delivery Type

**Most Crosses Attempted** 

| #  | Player          | Inswing | Outswing | Driven | Lofted | Cutback | Push<br>Cross | Total<br>Attempted |
|----|-----------------|---------|----------|--------|--------|---------|---------------|--------------------|
| 1  | EARPS Mary      |         |          |        |        |         |               |                    |
| 2  | BRONZE Lucy     |         |          | 1      | 1      |         |               | 2                  |
| 4  | WALSH Keira     |         |          |        |        |         |               |                    |
| 5  | GREENWOOD Alex  |         |          |        |        |         |               |                    |
| 6  | BRIGHT Millie   |         |          |        |        |         |               |                    |
| 8  | STANWAY Georgia |         |          |        |        |         |               |                    |
| 9  | DALY Rachel     | 1       |          |        |        |         |               | 1                  |
| 10 | TOONE Ella      |         |          |        |        |         |               |                    |
| 11 | HEMP Lauren     |         |          |        | 3      |         |               | 3                  |
| 16 | CARTER Jessica  |         |          |        |        |         |               |                    |
| 23 | RUSSO Alessia   |         | 1        |        |        | 1       | 1             | 3                  |
| 18 | KELLY Chloe     |         |          |        |        |         |               |                    |
| 19 | ENGLAND Beth    |         |          |        |        |         |               |                    |
|    |                 |         |          |        |        |         |               |                    |

# England

#### Crosses (Open Play)

#### Delivery Type

Attempted Completed

**Most Crosses Attempted** 

5 GUZMAN Ana BENCH

| #  | Player                   | Inswing | Outswing | Driven | Lofted | Cutback | Push<br>Cross | Total<br>Attempted |
|----|--------------------------|---------|----------|--------|--------|---------|---------------|--------------------|
| 1  | PEREZ Catalina           |         |          |        |        |         |               |                    |
| 2  | VANEGAS Manuela          |         |          |        | 2      |         |               | 2                  |
| 3  | ARIAS Daniela            |         |          |        |        |         |               |                    |
| 4  | OSPINA GARCIA Diana      |         |          |        |        |         |               |                    |
| 5  | BEDOYA DURANGO<br>Lorena |         |          |        |        |         |               |                    |
| 9  | RAMIREZ Mayra            |         |          | 1      |        |         |               | 1                  |
| 10 | SANTOS Leicy             |         |          |        | 1      |         | 2             | 3                  |
| 11 | USME Catalina            | 1       |          |        |        |         |               | 1                  |
| 17 | ARIAS Carolina           |         |          |        |        |         |               |                    |
| 18 | CAICEDO Linda            |         |          |        | 2      |         |               | 2                  |
| 19 | CARABALI Jorelyn         |         |          |        |        |         |               |                    |
| 13 | GIRALDO Natalia          |         |          |        |        |         |               |                    |
| 15 | GUZMAN Ana               |         | 3        |        | 1      |         | 1             | 5                  |
| 21 | CHACON Ivonne            |         |          |        |        |         |               |                    |