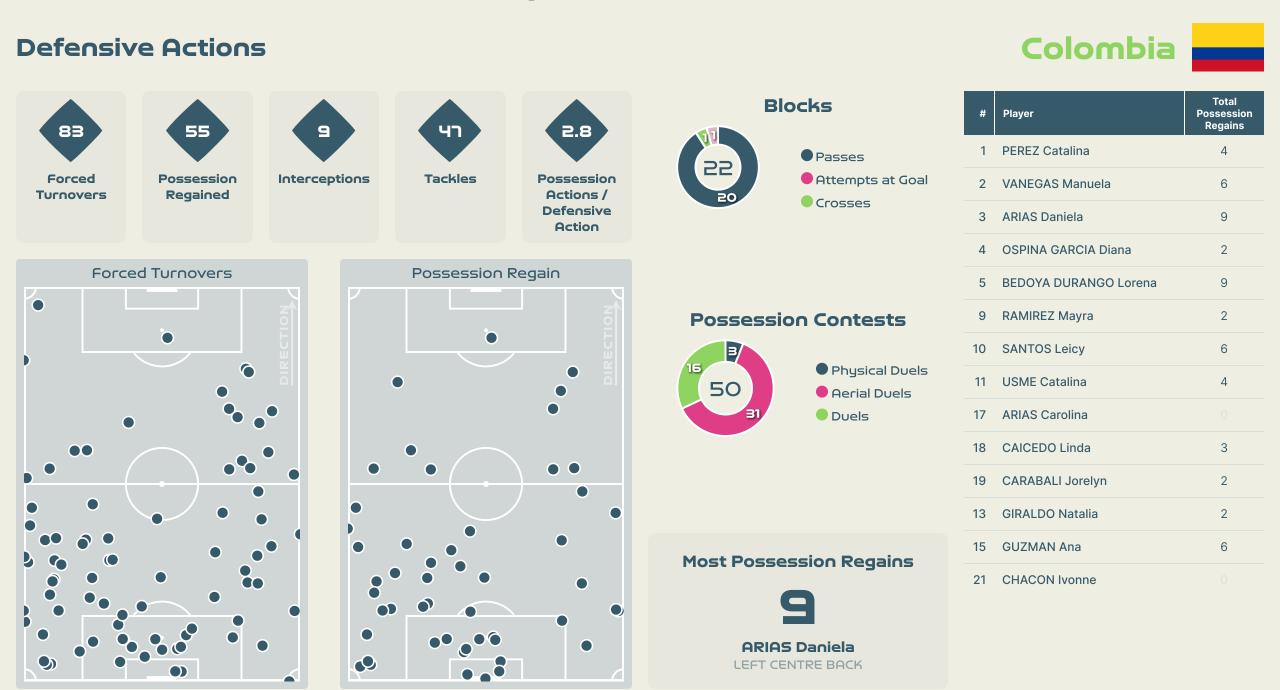

#### **Out of Possession**

| #  | Player                | Tackles<br>Made / Won | Blocks | Interceptions | Pressing<br>Direct | Pressing<br>Indirect | Duels Won -<br>Aerial | Duels Won -<br>Physical | Possession<br>Contests<br>won | Clearances | Loose Ball<br>Receptions | Pushing On | Pushing On<br>into Pressing | Possession<br>Regains | Possession<br>Interrupted |
|----|-----------------------|-----------------------|--------|---------------|--------------------|----------------------|-----------------------|-------------------------|-------------------------------|------------|--------------------------|------------|-----------------------------|-----------------------|---------------------------|
| 1  | PEREZ Catalina        | 0 / 0                 | 0      | 0             | 0                  | 0                    | 0                     | 0                       | 0                             | 0          | 1                        | 0          | 0                           | 4                     | 0                         |
| 2  | VANEGAS Manuela       | 8 / 1                 | 4      | 1             | 9                  | 18                   | 3                     |                         | 3                             | 8          | 6                        | 43         | 16                          | 6                     | 7                         |
| 3  | ARIAS Daniela         | 9/3                   | 3      | 2             | 10                 | 8                    | 3                     |                         | 3                             | 11         | 3                        | 12         | 4                           | 9                     | 11                        |
| 4  | OSPINA GARCIA Diana   | 3 / 0                 | 2      |               | 3                  | 30                   |                       |                         | 1                             | 1          | 8                        | 22         | 9                           | 2                     | 1                         |
| 5  | BEDOYA DURANGO Lorena | 8 / 5                 | 2      | 3             | 9                  | 26                   | 2                     |                         | 5                             | 3          | 9                        | 30         | 14                          | 9                     | 4                         |
| 9  | RAMIREZ Mayra         | 1/0                   | 2      |               | 5                  | 24                   | 1                     | 1                       | 3                             |            | 11                       | 12         | 7                           | 2                     | 1                         |
| 10 | SANTOS Leicy          | 6 / 2                 | 2      |               | 6                  | 34                   | 1                     |                         | 2                             | 1          | 8                        | 15         | 6                           | 6                     | 1                         |
| 11 | USME Catalina         | 2 / 0                 | 5      | 2             | 2                  | 32                   | 2                     |                         | 2                             | 1          | 9                        | 18         | 15                          | 4                     | 3                         |
| 17 | ARIAS Carolina        |                       |        |               |                    |                      |                       |                         |                               |            |                          |            |                             |                       |                           |
| 18 | CAICEDO Linda         | 1 / 1                 | 1      |               | 4                  | 8                    |                       |                         | 1                             |            | 6                        | 6          | 5                           | 3                     |                           |
| 19 | CARABALI Jorelyn      | 2 / 0                 |        | 1             | 6                  | 5                    |                       | 1                       | 1                             | 6          | 7                        | 12         | 6                           | 2                     | 4                         |
| 13 | GIRALDO Natalia       |                       |        |               |                    |                      |                       |                         |                               |            | 1                        |            |                             | 2                     |                           |
| 15 | GUZMAN Ana            | 6/3                   | 1      |               | 7                  | 5                    | 2                     |                         | 3                             | 2          | 3                        | 16         | 6                           | 6                     | 2                         |
| 21 | CHACON Ivonne         | 1/0                   |        |               | 1                  | 4                    |                       | 1                       | 1                             | 2          | 2                        |            |                             |                       | 1                         |