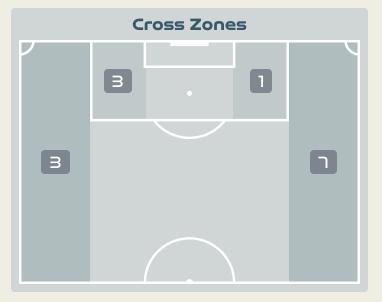

#### Delivery Type

Attempted Completed

**Most Crosses Attempted** 

5 GUZMAN Ana BENCH

| #  | Player                   | Inswing | Outswing | Driven | Lofted | Cutback | Push<br>Cross | Total<br>Attempted |
|----|--------------------------|---------|----------|--------|--------|---------|---------------|--------------------|
| 1  | PEREZ Catalina           |         |          |        |        |         |               |                    |
| 2  | VANEGAS Manuela          |         |          |        | 2      |         |               | 2                  |
| 3  | ARIAS Daniela            |         |          |        |        |         |               |                    |
| 4  | OSPINA GARCIA Diana      |         |          |        |        |         |               |                    |
| 5  | BEDOYA DURANGO<br>Lorena |         |          |        |        |         |               |                    |
| 9  | RAMIREZ Mayra            |         |          | 1      |        |         |               | 1                  |
| 10 | SANTOS Leicy             |         |          |        | 1      |         | 2             | 3                  |
| 11 | USME Catalina            | 1       |          |        |        |         |               | 1                  |
| 17 | ARIAS Carolina           |         |          |        |        |         |               |                    |
| 18 | CAICEDO Linda            |         |          |        | 2      |         |               | 2                  |
| 19 | CARABALI Jorelyn         |         |          |        |        |         |               |                    |
| 13 | GIRALDO Natalia          |         |          |        |        |         |               |                    |
| 15 | GUZMAN Ana               |         | 3        |        | 1      |         | 1             | 5                  |
| 21 | CHACON Ivonne            |         |          |        |        |         |               |                    |

### Colombia