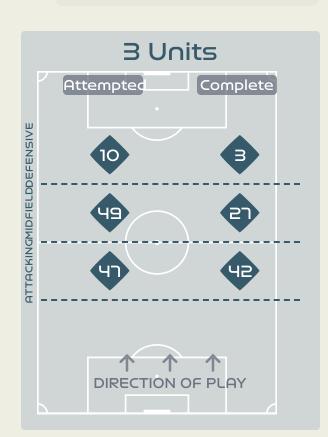

#### Line Breaks

|    |                       |                             |                             |                               |                   | 4 U                           | nits             |                   | 3 Units           |                  |                   | 2 Units          |                   | Direction |        |      | Distribution Type |       |                     |
|----|-----------------------|-----------------------------|-----------------------------|-------------------------------|-------------------|-------------------------------|------------------|-------------------|-------------------|------------------|-------------------|------------------|-------------------|-----------|--------|------|-------------------|-------|---------------------|
| #  | Player                | Line<br>Breaks<br>Attempted | Line<br>Breaks<br>Completed | Line Break<br>Completion<br>% | Attacking<br>Line | Attacking<br>Midfield<br>Line | Midfield<br>Line | Defensive<br>Line | Attacking<br>Line | Midfield<br>Line | Defensive<br>Line | Midfield<br>Line | Defensive<br>Line | Through   | Around | Over | Pass              | Cross | Ball<br>Progression |
| 1  | PEREZ Catalina        | 5                           | 1                           | 20%                           |                   |                               |                  |                   | 1                 | 1                |                   | 3                |                   |           |        | 5    | 5                 |       |                     |
| 2  | VANEGAS Manuela       | 20                          | 13                          | 65%                           |                   |                               |                  |                   | 7                 | 9                |                   | 4                |                   | 2         | 11     | 7    | 19                | 1     |                     |
| 3  | ARIAS Daniela         | 3                           | 3                           | 100%                          |                   |                               |                  |                   | 3                 |                  |                   |                  |                   | 1         | 1      | 1    | 3                 |       |                     |
| 4  | OSPINA GARCIA Diana   | 2                           | 2                           | 100%                          |                   |                               |                  |                   |                   | 1                |                   | 1                |                   | 1         |        | 1    | 2                 |       |                     |
| 5  | BEDOYA DURANGO Lorena | 14                          | 9                           | 64%                           |                   |                               |                  |                   | 4                 | 4                | 1                 | 5                |                   | 9         | 1      | 4    | 14                |       |                     |
| 9  | RAMIREZ Mayra         | 2                           |                             |                               |                   |                               |                  |                   |                   | 1                | 1                 |                  |                   | 1         |        | 1    | 2                 |       |                     |
| 10 | SANTOS Leicy          | 15                          | 10                          | 66%                           |                   |                               |                  | 1                 |                   | 4                | 3                 | 5                | 2                 | 3         | 7      | 5    | 15                |       |                     |
| 11 | USME Catalina         | 14                          | 8                           | 57%                           |                   | 1                             |                  |                   | 3                 | 2                | 2                 | 5                | 1                 | 4         | 3      | 7    | 13                | 1     |                     |
| 17 | ARIAS Carolina        | 3                           | 2                           | 66%                           |                   |                               |                  |                   |                   | 2                |                   | 1                |                   |           | 1      | 2    | 3                 |       |                     |
| 18 | CAICEDO Linda         | 9                           | 8                           | 88%                           |                   |                               |                  |                   |                   | 4                |                   | 2                | 3                 | 1         | 5      | 3    | 6                 |       | 3                   |
| 19 | CARABALI Jorelyn      | 12                          | 6                           | 50%                           |                   |                               |                  |                   | 4                 | 3                |                   | 4                | 1                 | 4         | 2      | 6    | 11                |       | 1                   |
| 13 | GIRALDO Natalia       | 2                           | 1                           | 50%                           |                   |                               |                  |                   | 1                 | 1                |                   |                  |                   |           |        | 2    | 2                 |       |                     |
| 15 | GUZMAN Ana            | 16                          | 10                          | 62%                           |                   |                               |                  |                   | 6                 | 5                |                   | 3                | 2                 | 2         | 5      | 9    | 14                | 1     | 1                   |
| 21 | CHACON Ivonne         |                             |                             |                               |                   |                               |                  |                   |                   |                  |                   |                  |                   |           |        |      |                   |       |                     |