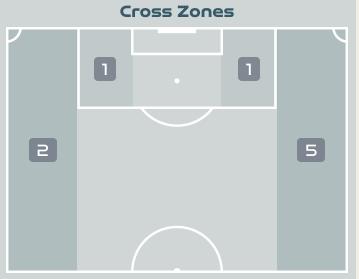

#### Crosses (Open Play)

|            |   |   |   | •    |       |    |
|------------|---|---|---|------|-------|----|
| Inswing    | 1 |   |   |      |       |    |
| Outswing   | 1 |   |   |      |       |    |
| Driven     | 1 |   |   |      |       |    |
| Lofted     |   |   | Ч |      |       |    |
| Cutback    | 1 |   |   |      |       |    |
| Push Cross | 1 |   |   |      |       |    |
| Total      |   |   |   |      | 9     |    |
|            | 0 | 5 | Ч | 6    | 8     | 10 |
| Attempted  |   |   |   | Comp | leted |    |
| S          | 3 |   |   | ]    |       |    |

Delivery Type

**Most Crosses Attempted** 

| #  | Player          | Inswing | Outswing | Driven | Lofted | Cutback | Push<br>Cross | Total<br>Attempted |
|----|-----------------|---------|----------|--------|--------|---------|---------------|--------------------|
| 1  | EARPS Mary      |         |          |        |        |         |               |                    |
| 2  | BRONZE Lucy     |         |          | 1      | 1      |         |               | 2                  |
| 4  | WALSH Keira     |         |          |        |        |         |               |                    |
| 5  | GREENWOOD Alex  |         |          |        |        |         |               |                    |
| 6  | BRIGHT Millie   |         |          |        |        |         |               |                    |
| 8  | STANWAY Georgia |         |          |        |        |         |               |                    |
| 9  | DALY Rachel     | 1       |          |        |        |         |               | 1                  |
| 10 | TOONE Ella      |         |          |        |        |         |               |                    |
| 11 | HEMP Lauren     |         |          |        | 3      |         |               | 3                  |
| 16 | CARTER Jessica  |         |          |        |        |         |               |                    |
| 23 | RUSSO Alessia   |         | 1        |        |        | 1       | 1             | 3                  |
| 18 | KELLY Chloe     |         |          |        |        |         |               |                    |
| 19 | ENGLAND Beth    |         |          |        |        |         |               |                    |
|    |                 |         |          |        |        |         |               |                    |

# England

#### Crosses (Open Play)

#### Delivery Type

Attempted Completed

**Most Crosses Attempted** 

5 GUZMAN Ana BENCH

| #  | Player                   | Inswing | Outswing | Driven | Lofted | Cutback | Push<br>Cross | Total<br>Attempted |
|----|--------------------------|---------|----------|--------|--------|---------|---------------|--------------------|
| 1  | PEREZ Catalina           |         |          |        |        |         |               |                    |
| 2  | VANEGAS Manuela          |         |          |        | 2      |         |               | 2                  |
| 3  | ARIAS Daniela            |         |          |        |        |         |               |                    |
| 4  | OSPINA GARCIA Diana      |         |          |        |        |         |               |                    |
| 5  | BEDOYA DURANGO<br>Lorena |         |          |        |        |         |               |                    |
| 9  | RAMIREZ Mayra            |         |          | 1      |        |         |               | 1                  |
| 10 | SANTOS Leicy             |         |          |        | 1      |         | 2             | 3                  |
| 11 | USME Catalina            | 1       |          |        |        |         |               | 1                  |
| 17 | ARIAS Carolina           |         |          |        |        |         |               |                    |
| 18 | CAICEDO Linda            |         |          |        | 2      |         |               | 2                  |
| 19 | CARABALI Jorelyn         |         |          |        |        |         |               |                    |
| 13 | GIRALDO Natalia          |         |          |        |        |         |               |                    |
| 15 | GUZMAN Ana               |         | 3        |        | 1      |         | 1             | 5                  |
| 21 | CHACON Ivonne            |         |          |        |        |         |               |                    |