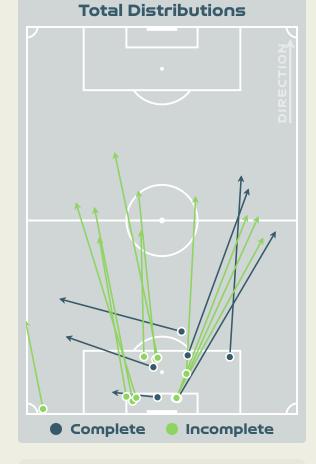

|
| 21 | CHACON Ivonne            | 9              | 2                  | 22.2%                |

#### **Movement to Receive**

## England v



#### **Movement to Receive**

31

19

15







•

#### · · · · • • • • 🔹 • • • • • • • •

# OUT OF POSSESSION

. . . . . . . 🌰 . . . . . . .





#### Defensive Line Height & Team Length









#### Defensive Line Height & Team Length









#### **Defensive Pressure**

England







Most Direct Pressures 10 DALY Rachel LEFT MIDFIELD

Most Direct Pressures

ARIAS Daniela LEFT CENTRE BACK Colombia





•

#### 

# GOALKEEPING England v Colombia

· · · · · · · · 📥 · · · · · · ·

#### **Goalkeeping Involvement**

England









#### **Goalkeeping Distribution**





• Other









#### **Goalkeeping Distribution**





• Other









#### **Goal Prevention**





#### **Goal Prevention**





#### **Aerial Control**





#### **Aerial Control**







#### · · · • • • • 🔹 🔹 • • • • • • •

# SET PLAYS

· · · · · · · · 📥 · · · · · · ·

#### Set Plays - Corners

Direct (on target)

Direct (off target)

Indirect

### England

|                  |                 | Corners - First Contact           | Delivery Type        | From Left<br>Side | From Right<br>Side | Total |
|------------------|-----------------|-----------------------------------|----------------------|-------------------|--------------------|-------|
|                  | -11             | R                                 | Direct to Area       | 0                 | 5                  | 5     |
| Total S          | et Plays        | RR