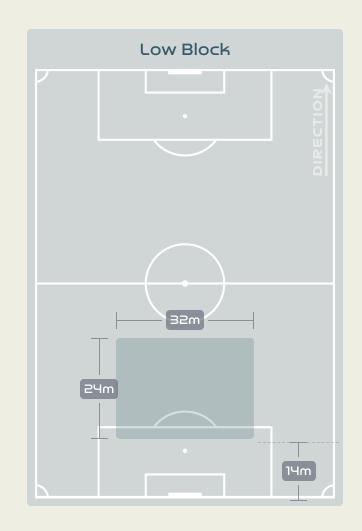

Carolina           | 3              | 1                  | 33.3%                |
| 18 | CAICEDO Linda            | 28             | 14                 | 50%                  |
| 19 | CARABALI Jorelyn         | 1              | 1                  | 100%                 |
| 13 | GIRALDO Natalia          | 0              | 0                  | 0%                   |
| 15 | GUZMAN Ana               | 11             | 3                  | 27.3%                |
| 21 | CHACON Ivonne            | 9              | 2                  | 22.2%                |

#### **Movement to Receive**

## England v



#### **Movement to Receive**

31

19

15







•

#### · · · · • • • • 🔹 • • • • • • • •

# OUT OF POSSESSION

. . . . . . . 🌰 . . . . . . .





#### Defensive Line Height & Team Length









#### Defensive Line Height & Team Length









#### **Defensive Pressure**

England







Most Direct Pressures 10 DALY Rachel LEFT MIDFIELD

Most Direct Pressures

ARIAS Daniela LEFT CENTRE BACK Colombia





•

#### 

# GOALKEEPING England v Colombia

· · · · · · · · 📥 · · · · · · ·

#### **Goalkeeping Involvement**

England









#### **Goalkeeping Distribution**





• Other









#### **Goalkeeping Distribution**





• Other









#### **Goal Prevention**





#### **Goal Prevention**





#### **Aerial Control**





#### **Aerial Control**







#### · · · • • • • 🔹 🔹 • • • • • • •

# SET PLAYS

· · · · · · · · 📥 · · · · · · ·

#### Set Plays - Corners

Direct (on target)

Direct (off target)

Indirect

### England

|                  |                 | Corners - F