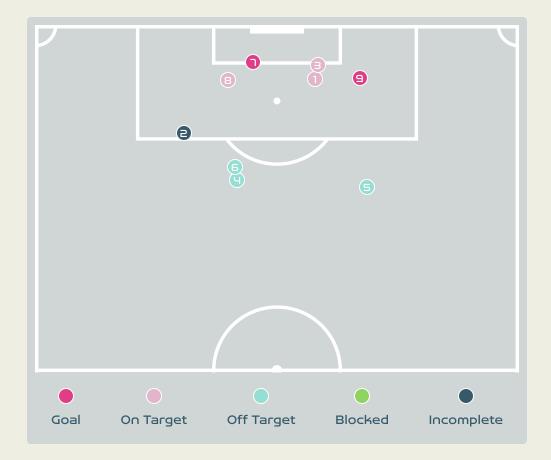

| Time | Player            | Outcome           | Body Part  | Delivery Type |
|------|-------------------|-------------------|------------|---------------|
| 10   | 23 RUSSO Alessia  | On Target - Saved | Head       | Cross         |
| 26   | 8 STANWAY Georgia | Incomplete        | Right Foot | Loose Ball    |
| 26   | 9 DALY Rachel     | On Target - Saved | Head       | Loose Ball    |
| 27   | 9 DALY Rachel     | Off Target        | Right Foot | Pass          |
| 29   | 4 WALSH Keira     | Off Target        | Right Foot | Loose Ball    |
| 49   | 4 WALSH Keira     | Off Target        | Right Foot | Loose Ball    |
| 50   | 11 HEMP Lauren    | On Target - Goal  | Left Foot  | Loose Ball    |
| 51   | 9 DALY Rachel     | On Target - Saved | Head       | Corner        |
| 62   | 23 RUSSO Alessia  | On Target - Goal  | Right Foot | Loose Ball    |