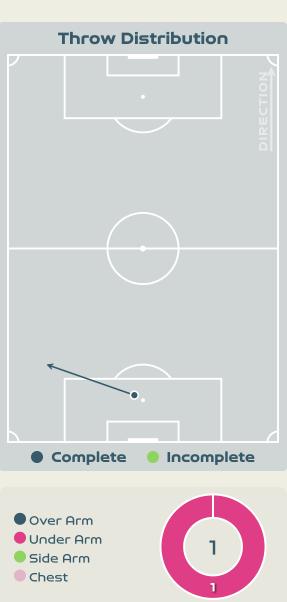

|
| 21 | CHACON Ivonne            | 9              | 2                  | 22.2%                |

#### **Movement to Receive**

## England v



#### **Movement to Receive**

31

19

15







•

#### · · · · • • • • 🔹 • • • • • • • •

# OUT OF POSSESSION

. . . . . . . 🌰 . . . . . . .





#### Defensive Line Height & Team Length









#### Defensive Line Height & Team Length









#### **Defensive Pressure**

England







Most Direct Pressures 10 DALY Rachel LEFT MIDFIELD

Most Direct Pressures

ARIAS Daniela LEFT CENTRE BACK Colombia





•

#### 

# GOALKEEPING England v Colombia

· · · · · · · · 📥 · · · · · · ·

#### **Goalkeeping Involvement**

England









#### **Goalkeeping Distribution**





• Other









#### **Goalkeeping Distribution**





• Other









#### **Goal Prevention**





#### **Goal Prevention**





#### **Aerial Control**





#### **Aerial Control**







#### · · · • • • • 🔹 🔹 • • • • • • •

# SET PLAYS

· · · · · · · · 📥 · · · · · · ·

#### Set Plays - Corners

Direct (on target)

Direct (off target)

Indirect

### England

|                  |                 | Corners - First Contact           | Delivery Type        | From Left<br>Side | From Right<br>Side | Total |
|------------------|-----------------|-----------------------------------|----------------------|-------------------|--------------------|-------|
|                  | -11             | R                                 | Direct to Area       | 0                 | 5                  | 5     |
| Total S          | et Plays        | RR