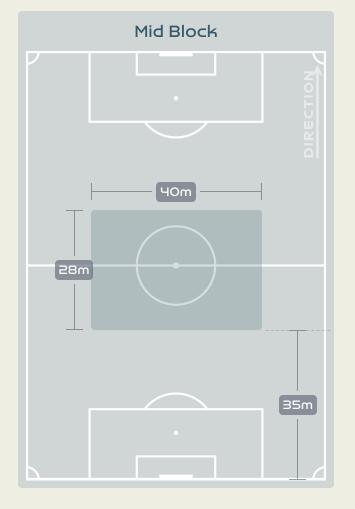

| 33.3%                |
| 18 | CAICEDO Linda            | 28             | 14                 | 50%                  |
| 19 | CARABALI Jorelyn         | 1              | 1                  | 100%                 |
| 13 | GIRALDO Natalia          | 0              | 0                  | 0%                   |
| 15 | GUZMAN Ana               | 11             | 3                  | 27.3%                |
| 21 | CHACON Ivonne            | 9              | 2                  | 22.2%                |

#### **Movement to Receive**

## England v



#### **Movement to Receive**

31

19

15







•

#### · · · · • • • • 🔹 • • • • • • • •

# OUT OF POSSESSION

. . . . . . . 🌰 . . . . . . .





#### Defensive Line Height & Team Length









#### Defensive Line Height & Team Length









#### **Defensive Pressure**

England







Most Direct Pressures 10 DALY Rachel LEFT MIDFIELD

Most Direct Pressures

ARIAS Daniela LEFT CENTRE BACK Colombia





•

#### 

# GOALKEEPING England v Colombia

· · · · · · · · 📥 · · · · · · ·

#### **Goalkeeping Involvement**

England









#### **Goalkeeping Distribution**





• Other









#### **Goalkeeping Distribution**





• Other









#### **Goal Prevention**





#### **Goal Prevention**





#### **Aerial Control**





#### **Aerial Control**







#### · · · • • • • 🔹 🔹 • • • • • • •

# SET PLAYS

· · · · · · · · 📥 · · · · · · ·

#### Set Plays - Corners

Direct (on target)

Direct (off target)

Indirect

### England

|                  |                 | Corners - First Contact           | Delivery Type        |