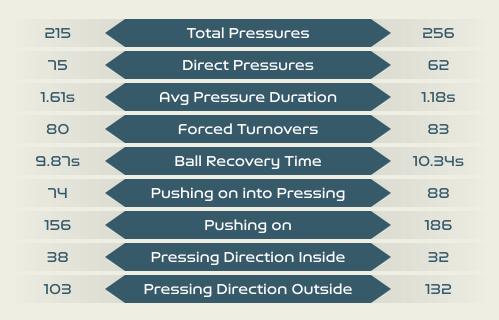

#### **Defensive Pressure**

England

Most Direct Pressures 10 DALY Rachel LEFT MIDFIELD

Most Direct Pressures

ARIAS Daniela LEFT CENTRE BACK Colombia

•