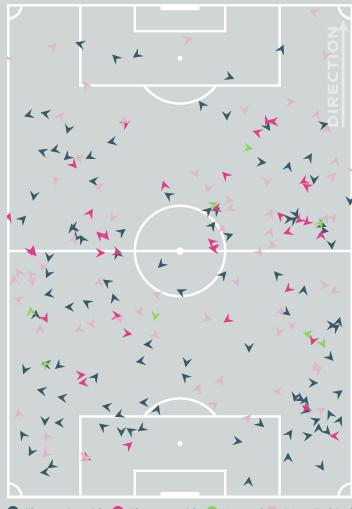

CAICEDO Linda            | 28             | 14                 | 50%                  |
| 19 | CARABALI Jorelyn         | 1              | 1                  | 100%                 |
| 13 | GIRALDO Natalia          | 0              | 0                  | 0%                   |
| 15 | GUZMAN Ana               | 11             | 3                  | 27.3%                |
| 21 | CHACON Ivonne            | 9              | 2                  | 22.2%                |

#### **Movement to Receive**

## England v



#### **Movement to Receive**

31

19

15







•

#### · · · · • • • • 🔹 • • • • • • • •

# OUT OF POSSESSION

. . . . . . . 🌰 . . . . . . .





#### Defensive Line Height & Team Length









#### Defensive Line Height & Team Length









#### **Defensive Pressure**

England







Most Direct Pressures 10 DALY Rachel LEFT MIDFIELD

Most Direct Pressures

ARIAS Daniela LEFT CENTRE BACK Colombia





•

#### 

# GOALKEEPING England v Colombia

· · · · · · · · 📥 · · · · · · ·

#### **Goalkeeping Involvement**

England









#### **Goalkeeping Distribution**





• Other









#### **Goalkeeping Distribution**





• Other









#### **Goal Prevention**





#### **Goal Prevention**





#### **Aerial Control**





#### **Aerial Control**







#### · · · • • • • 🔹 🔹 • • • • • • •

# SET PLAYS

· · · · · · · · 📥 · · · · · · ·

#### Set Plays - Corners

Direct (on target)

Direct (off target)

Indirect

### England

|                  |                 | Corners - First Contact           | Delivery Type        | From Left<br>Side | From Right<br>Side | T