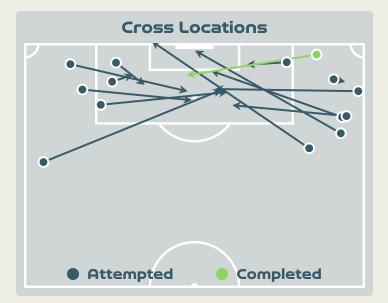

#### Delivery Type

Attempted Completed

**Most Crosses Attempted** 

5 GUZMAN Ana BENCH

| #  | Player                   | Inswing | Outswing | Driven | Lofted | Cutback | Push<br>Cross | Total<br>Attempted |
|----|--------------------------|---------|----------|--------|--------|---------|---------------|--------------------|
| 1  | PEREZ Catalina           |         |          |        |        |         |               |                    |
| 2  | VANEGAS Manuela          |         |          |        | 2      |         |               | 2                  |
| 3  | ARIAS Daniela            |         |          |        |        |         |               |                    |
| 4  | OSPINA GARCIA Diana      |         |          |        |        |         |               |                    |
| 5  | BEDOYA DURANGO<br>Lorena |         |          |        |        |         |               |                    |
| 9  | RAMIREZ Mayra            |         |          | 1      |        |         |               | 1                  |
| 10 | SANTOS Leicy             |         |          |        | 1      |         | 2             | 3                  |
| 11 | USME Catalina            | 1       |          |        |        |         |               | 1                  |
| 17 | ARIAS Carolina           |         |          |        |        |         |               |                    |
| 18 | CAICEDO Linda            |         |          |        | 2      |         |               | 2                  |
| 19 | CARABALI Jorelyn         |         |          |        |        |         |               |                    |
| 13 | GIRALDO Natalia          |         |          |        |        |         |               |                    |
| 15 | GUZMAN Ana               |         | 3        |        | 1      |         | 1             | 5                  |
| 21 | CHACON Ivonne            |         |          |        |        |         |               |                    |

### Colombia