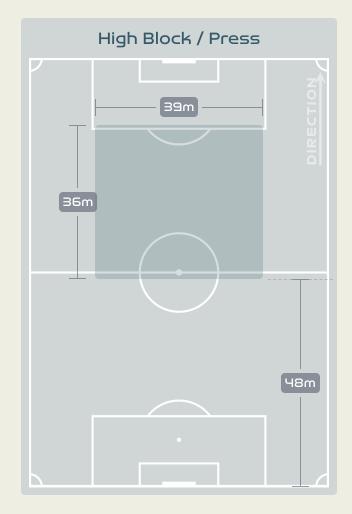

| 33.3%                |
| 18 | CAICEDO Linda            | 28             | 14                 | 50%                  |
| 19 | CARABALI Jorelyn         | 1              | 1                  | 100%                 |
| 13 | GIRALDO Natalia          | 0              | 0                  | 0%                   |
| 15 | GUZMAN Ana               | 11             | 3                  | 27.3%                |
| 21 | CHACON Ivonne            | 9              | 2                  | 22.2%                |

#### **Movement to Receive**

## England v



#### **Movement to Receive**

31

19

15







•

#### · · · · • • • • 🔹 • • • • • • • •

# OUT OF POSSESSION

. . . . . . . 🌰 . . . . . . .





#### Defensive Line Height & Team Length









#### Defensive Line Height & Team Length









#### **Defensive Pressure**

England







Most Direct Pressures 10 DALY Rachel LEFT MIDFIELD

Most Direct Pressures

ARIAS Daniela LEFT CENTRE BACK Colombia





•

#### 

# GOALKEEPING England v Colombia

· · · · · · · · 📥 · · · · · · ·

#### **Goalkeeping Involvement**

England









#### **Goalkeeping Distribution**





• Other









#### **Goalkeeping Distribution**





• Other









#### **Goal Prevention**





#### **Goal Prevention**





#### **Aerial Control**





#### **Aerial Control**







#### · · · • • • • 🔹 🔹 • • • • • • •

# SET PLAYS

· · · · · · · · 📥 · · · · · · ·

#### Set Plays - Corners

Direct (on target)

Direct (off target)

Indirect

### England

|                  |                 | Corners - First Contact           | Delivery Type