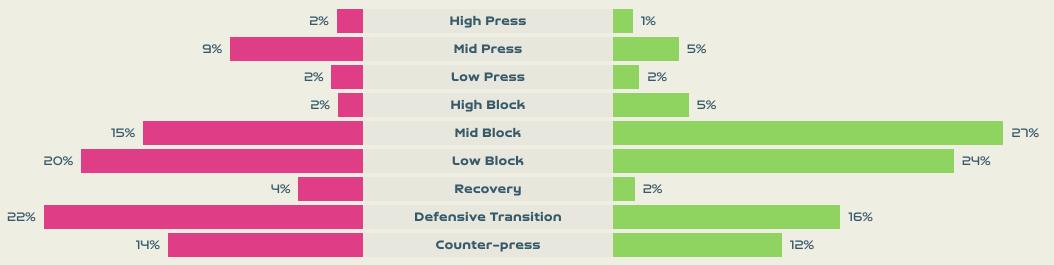

s                  |       |  | 14        |  |  |  |  |  |  |  |  |  |
| 215 (75)  | Defensive Pressures | Applied (Direct Pressure     | 25)   |  | 256 (62)  |  |  |  |  |  |  |  |  |  |
| 80 <      | Force               | d Turnovers                  |       |  | 83        |  |  |  |  |  |  |  |  |  |
| 81 <      | Sec                 | cond Balls                   |       |  | 84        |  |  |  |  |  |  |  |  |  |
| 107.8 km  | Total Dis           | tance Covered                |       |  | 102.5 km  |  |  |  |  |  |  |  |  |  |
| 4.6 km 🔹  | Zone 4 – Low Spe    | ed Sprinting: 19–23km/h      |       |  | 4.3 km    |  |  |  |  |  |  |  |  |  |
|           |                     |                              |       |  |           |  |  |  |  |  |  |  |  |  |



**OUT OF POSSESSION** 





•

#### · · · • • • • • 🔹 • • • • • • • •

# IN POSSESSION

. . . . . . . 🌰 . . . . . . .

#### In Possession Line Height & Team Length









#### In Possession Line Height & Team Length









Attempted Line Breaks

145

#### Line Breaks

England





| Attempted Line Breaks | 106 |
|-----------------------|-----|
| Inside Shape          | 60  |
| Outside Shape         | 46  |



Ч1

30

ЧЧ

54

Λ

ר2

50

| Attempted Line Breaks | 35 |
|-----------------------|----|
| Inside Shape          | 18 |
| Outside Shape         | ٦Ч |

Attempted Line Breaks

#### Line Breaks

**Colombia** 



| Attempted Line Breaks | 2 |
|-----------------------|---|
| Inside Shape          | ı |
| Outside Shape         | ב |



| Attempted Line Breaks | ٦З |
|-----------------------|----|
| Inside Sha