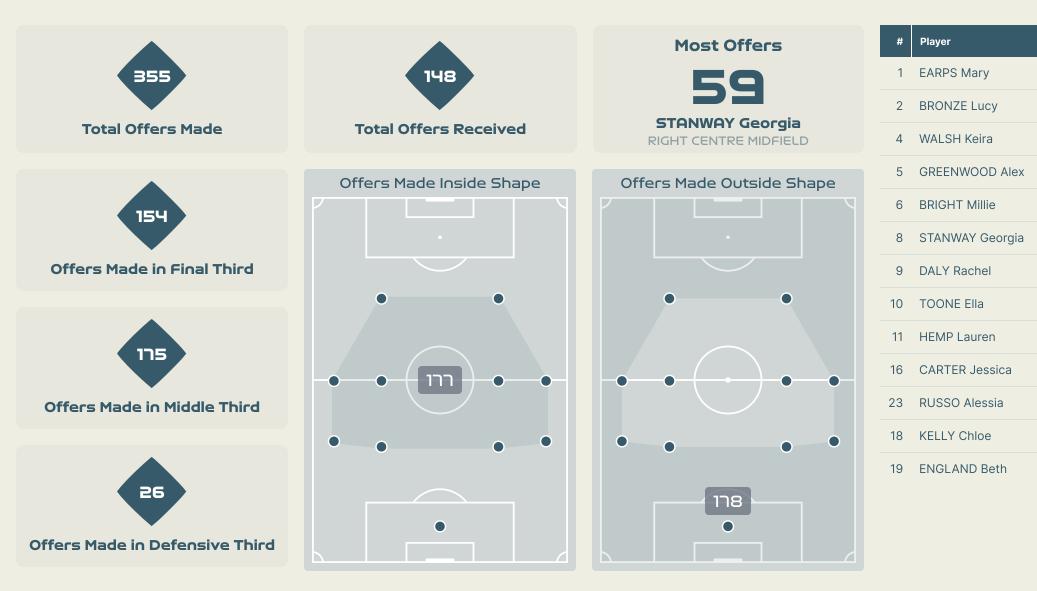

## England

Offers

Received

3

16

26

4

5

29

17

14

15

5

11

2

1

Offers

Made

6

44

42

5

10

59

37

40

52

11

40

6

3

% Made &

Received

50%

36.4%

61.9%

80%

50%

49.2%

45.9%

35%

28.8%

45.5%

27.5%

33.3%

33.3%

#### In Possession - Offers & Receptions

|                   |              | Offer movement types |            |           |           |           |             |                 |  |  |
|-------------------|--------------|----------------------|------------|-----------|-----------|-----------|-------------|-----------------|--|--|
| # Player          | Total Offers | In Front             | In Between | Out to In | In to Out | In Behind | No Movement | Offers Received |  |  |
| 1 EARPS Mary      | 6            |                      |            |           |           |           | 6           | 3               |  |  |
| 2 BRONZE Lucy     | 44           | 8                    | 2          | 1         | 1         | 11        | 21          | 16              |  |  |
| 4 WALSH Keira     | 42           | 31                   | 9          |           | 1         |           | 1           | 26              |  |  |
| 5 GREENWOOD Alex  | 5            |                      |            |           |           |           | 5           | 4               |  |  |
| 6 BRIGHT Millie   | 10           | 1                    |            |           |           |           | 9           | 5               |  |  |
| 8 STANWAY Georgia | 59           | 11                   | 20         | 7         | 9         | 2         | 10          | 29              |  |  |
| 9 DALY Rachel     | 37           | 7                    | 1          |           |           | 7         | 22          | 17              |  |  |
| 10 TOONE Ella     | 40           | 5                    | 22         | 2         | 5         | 3         | 3           | 14              |  |  |
| 11 HEMP Lauren    | 52           | 4                    | 17         | 3         | 1         | 25        | 2           | 15              |  |  |
| 16 CARTER Jessica | 11           | 3                    |            |           |           |           | 8           | 5               |  |  |
| 23 RUSSO Alessia  | 40           |                      | 23         |           | 2         | 15        |             | 11              |  |  |
| 18 KELLY Chloe    | 6            |                      | 2          |           | 1         | 3         |             | 2               |  |  |
| 19 ENGLAND Beth   | 3            |                      | 1          |           |           | 2         |             | 1               |  |  |