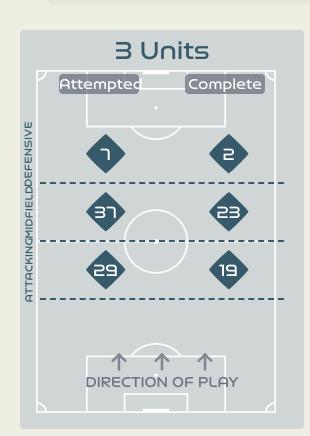

#### Line Breaks

|    |                       |                             |                             |                               |                   | 4 U                           | nits             |                   | 3 Units           |                  |                   | 2 Units          |                   | Direction |        |      | Distribution Type |       |                     |
|----|-----------------------|-----------------------------|-----------------------------|-------------------------------|-------------------|-------------------------------|------------------|-------------------|-------------------|------------------|-------------------|------------------|-------------------|-----------|--------|------|-------------------|-------|---------------------|
| #  | Player                | Line<br>Breaks<br>Attempted | Line<br>Breaks<br>Completed | Line Break<br>Completion<br>% | Attacking<br>Line | Attacking<br>Midfield<br>Line | Midfield<br>Line | Defensive<br>Line | Attacking<br>Line | Midfield<br>Line | Defensive<br>Line | Midfield<br>Line | Defensive<br>Line | Through   | Around | Over | Pass              | Cross | Ball<br>Progression |
| 1  | PEREZ Catalina        | 5                           | 1                           | 20%                           |                   |                               |                  |                   | 1                 | 1                |                   | 3                |                   |           |        | 5    | 5                 |       |                     |
| 2  | VANEGAS Manuela       | 20                          | 13                          | 65%                           |                   |                               |                  |                   | 7                 | 9                |                   | 4                |                   | 2         | 11     | 7    | 19                | 1     |                     |
| 3  | ARIAS Daniela         | 3                           | 3                           | 100%                          |                   |                               |                  |                   | 3                 |                  |                   |                  |                   | 1         | 1      | 1    | 3                 |       |                     |
| 4  | OSPINA GARCIA Diana   | 2                           | 2                           | 100%                          |                   |                               |                  |                   |                   | 1                |                   | 1                |                   | 1         |        | 1    | 2                 |       |                     |
| 5  | BEDOYA DURANGO Lorena | 14                          | 9                           | 64%                           |                   |                               |                  |                   | 4                 | 4                | 1                 | 5                |                   | 9         | 1      | 4    | 14                |       |                     |
| 9  | RAMIREZ Mayra         | 2                           |                             |                               |                   |                               |                  |                   |                   | 1                | 1                 |                  |                   | 1         |        | 1    | 2                 |       |                     |
| 10 | SANTOS Leicy          | 15                          | 10                          | 66%                           |                   |                               |                  | 1                 |                   | 4                | 3                 | 5                | 2                 | 3         | 7      | 5    | 15                |       |                     |
| 11 | USME Catalina         | 14                          | 8                           | 57%                           |                   | 1                             |                  |                   | 3                 | 2                | 2                 | 5                | 1                 | 4         | 3      | 7    | 13                | 1     |                     |
| 17 | ARIAS Carolina        | 3                           | 2                           | 66%                           |                   |                               |                  |                   |                   | 2                |                   | 1                |                   |           | 1      | 2    | 3                 |       |                     |
| 18 | CAICEDO Linda         | 9                           | 8                           | 88%                           |                   |                               |                  |                   |                   | 4                |                   | 2                | 3                 | 1         | 5      | 3    | 6                 |       | 3                   |
| 19 | CARABALI Jorelyn      | 12                          | 6                           | 50%                           |                   |                               |                  |                   | 4                 | 3                |                   | 4                | 1                 | 4         | 2      | 6    | 11                |       | 1                   |
| 13 | GIRALDO Natalia       | 2                           | 1                           | 50%                           |                   |                               |                  |                   | 1                 | 1                |                   |                  |                   |           |        | 2    | 2                 |       |                     |
| 15 | GUZMAN Ana            | 16                          | 10                          | 62%                           |                   |                               |                  |                   | 6                 | 5                |                   | 3                | 2                 | 2         | 5      | 9    | 14                | 1     | 1                   |
| 21 | CHACON Ivonne         |                             |                             |                               |                   |                               |                  |                   |                   |                  |                   |                  |                   |           |        |      |                   |       |                     |