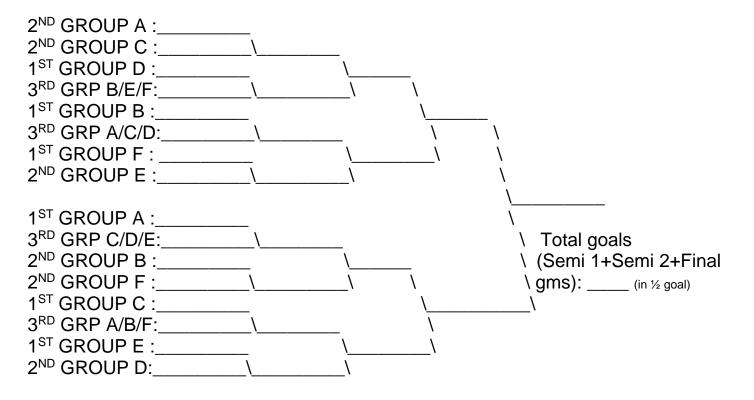

| N | ICK | 'NL | ٨٨ | /⊏ |
|---|-----|-----|----|----|

SCOTT TAMASHIRO, PO BOX 121, ARTESIA, CA 90702-0121

REFERRED BY:

E-MAIL:

You can circle the results (you can pick ties) here if you have a hardcopy of this sheet; otherwise, email the results for each group in the order shown. Circle the results in the round-robin matches and then fill in the bracket below (top 2 teams in each group advance) - don't forget the tiebreaker: total combined goals in the Semifinals and Final matches (3 matches). Use this as your worksheet to enter your picks online (starting JUNE 4) at http://www.HWCI.com/euro.

ROUND OF 16

QTRFINALS

Semis Final

EURO2016 CHAMP